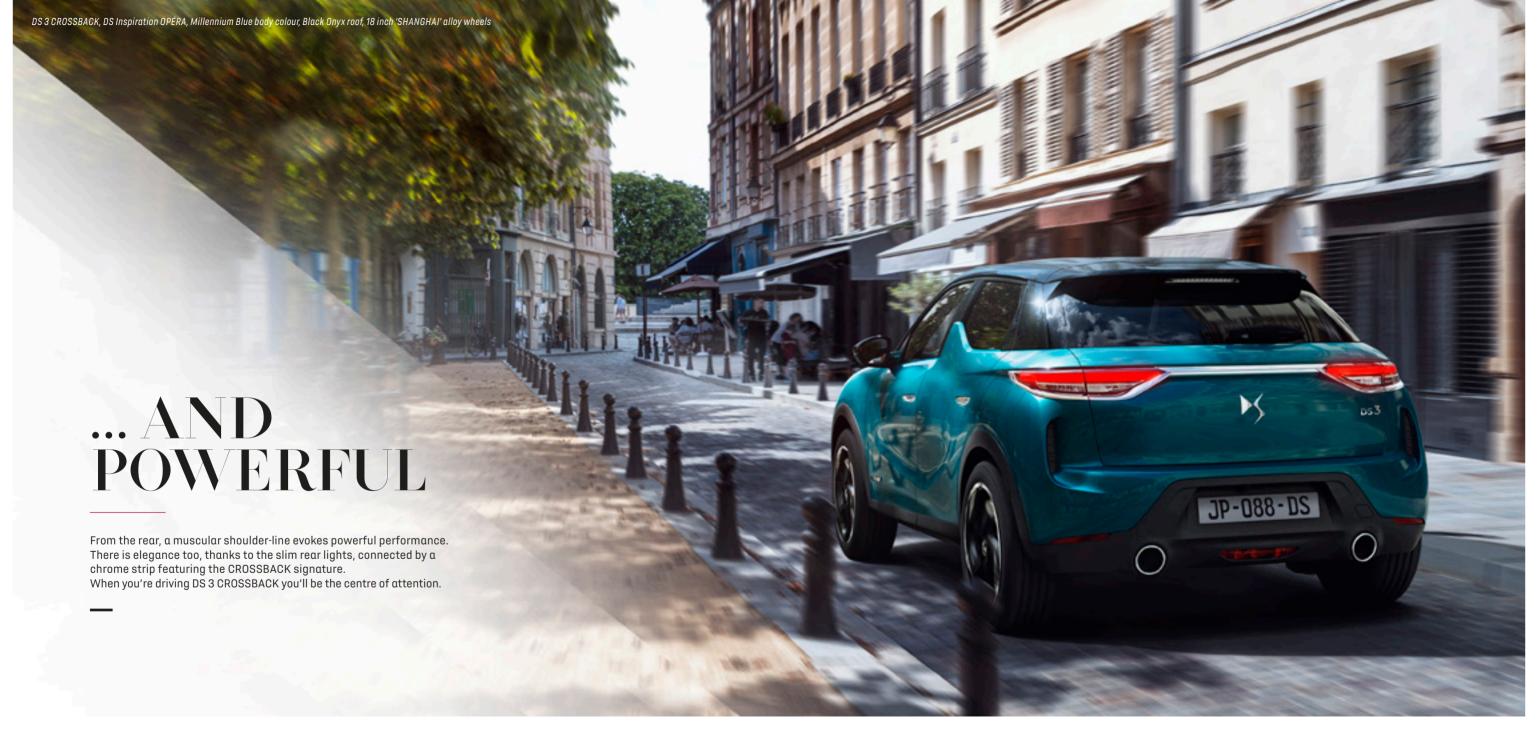

DS 3 CROSSBACK

















































































































#### DS PARK PILOT

Thanks to DS PARK PILOT, your car will park itself without you touching the steering wheel or pedals. DS 3 CROSSBACK can identify a suitable parking space as you drive past. To park, simply keep the button pressed and wait for DS 3 CROSSBACK to do the rest. It then carries out the manoeuvre either parallel to the kerb or in a parking bay.

Coming soon



#### DS DRIVE ASSIST

A step closer to autonomous driving, DS DRIVE ASSIST makes long journeys easier by combining several different driving aids. Active Cruise Control with Stop & Go function maintains your speed, as well as a safe distance to the car in front, while also positioning DS 3 CROSSBACK in the centre of its lane, thanks to Lane Keeping Assist.

When the traffic slows, the