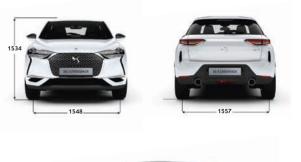

TY AND BOOT VOLUMES                                                         |                            |                                                                      |  |  |  |  |
|                                                                                   |                            |                                                                      |  |  |  |  |
| Number of seats                                                                   |                            | 5                                                                    |  |  |  |  |
| Seats folded down - up to roof (L)                                                | 10                         | 50                                                                   |  |  |  |  |

100% ELECTRIC





| EXTERIOR DIMENSIONS (mm) |               |
|--------------------------|---------------|
| Length                   | 4,118         |
| Width unfolded / folded  | 1,988 / 1,802 |
| Height (unladen)         | 1,534         |
| Wheelbase                | 2,558         |
| Ground clearance         | 170           |
| Wheel diameter (max)     | 690           |









FIND A DEALER

Seat up - below parcel shelf (L)











### DS CARE FOR CAR AND DRIVER

\*The delivery charge includes all miscellaneous charges, including the supply and fitment of registration plates etc.

#### COMPREHENSIVE WARRANTY

### DS ASSISTANCE

Every new DS car offers the benefit of a three year warranty package, plus a 12 year anti-perforation<sup>2</sup> warranty and a three year paint warranty. The E-Tense