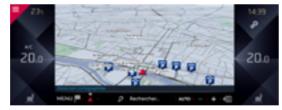

#### **DS CONNECT NAV**

DS CONNECT NAV is a 3D connected navigation system with voice recognition. As well as guiding you to your destination, this system offers real-time traffic information via TomTom and even locates nearby petrol stations and car parks.