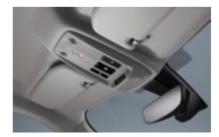

#### **DS CONNECT BOX**

Advanced technology is firmly on your side in the event of an emergency with the DS Connect Box. By using geo-location technology, this innovative feature automatically alerts the emergency services in the event of an accident, pinpointing your location for a swift response. Or, in the event of a breakdown, press and hold the DS button to contact DS Assistance

#### **DS CONNECT NAV**

DS CONNECT NAV is a 3D connected navigation system with voice recognition. As well as guiding you to your destination, this system offers real-time traffic information via TomTom and even locates nearby petrol stations and car parks.

#### MIRROR SCREEN\*

Access key functions from your smartphone easily and safely while at the wheel. Mirror Screen uses Apple CarPlay™ and Android Auto™ to connect compatible smartphones seamlessly to the car's touchscreen, allowing you to browse your music collection and audio books, access maps, compose and listen to SMS messages using voice controls and even access Apple's Siri at the touch of a button. Mirror Screen is the simple way to stay in touch while you're on the move. (Functionality may vary and is dependent on a compatible smartphone and apps).

#### SCAN MYDS APP

Access your digital DS handbook with your smartphone with the Scan MyDS App. Point your smartphone's camera at any part of your DS, and the app will display the relevant information from your handbook.