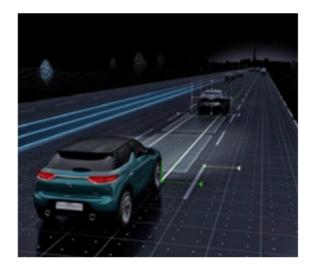

#### DS DRIVE ASSIST

A step closer to autonomous driving, DS DRIVE ASSIST makes long journeys easier by combining several different driving aids. Active Cruise Control with Stop & Go function maintains your speed, as well as a safe distance to the car in front, while also positioning DS 3 CROSSBACK in the centre of its lane, thanks to Lane Keeping Assist.

When the traffic slows, the Stop & Go function\* can even bring the car to a complete stop and set off again as the traffic moves. By bringing all of these technologies together, DS DRIVE ASSIST takes the stress out of motorway driving.