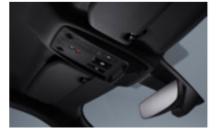

#### **DS CONNECT BOX**

Advanced technology is firmly on your side in the event of an emergency with the DS Connect Box. By using geo-location technology, this innovative feature automatically alerts the emergency services in the event of an accident, pinpointing your location for a swift response. Or, in the event of a breakdown, press and hold the DS button to contact DS Assistance

#### **DS CONNECT NAV**

DS CONNECT NAV is a 3D connected navigation system with voice recognition. As well as guiding you to your destination, this system offers real-time traffic information via TomTom and even locates nearby petrol stations and car parks.

#### MIRROR SCREEN\*

Access key functions from your smartphone easily and safely while at the wheel. Mirror Screen uses Apple CarPlay™ and Android Auto™ to connect compatible smartphones seamlessly to the car's touchscreen, allowing you to browse your music collection and audio books, access maps, compose and listen to SMS messages using voice controls and even access Apple's Siri at the touch of a button. Mirror Screen is the simple way to stay in touch while you're on the move. (Functionality may vary and is dependent on a compatible smartphone and apps).

#### SCAN MYDS APP

Access your digital DS handbook with your smartphone with the Scan MyDS App. Point your smartphone's camera at any part of your DS, and the app will display the relevant information from your handbook.