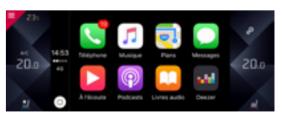

AMBIANCE PERFORMANCE Line

APPLE CARPLAY ™ (also available with Android Auto ™)

#### MIRROR SCREEN\*

Access key functions from your smartphone easily and safely while at the wheel. Mirror Screen uses Apple CarPlay™ and Android Auto™ to connect compatible smartphones seamlessly to the car's touchscreen, allowing you to browse your music collection and audio books, access maps, compose and listen to SMS messages using voice controls and even access Apple's Siri at the touch of a button. Mirror Screen is the simple way to stay in touch while you're on the move. (Functionality may vary and is dependent on a compatible smartphone and apps).