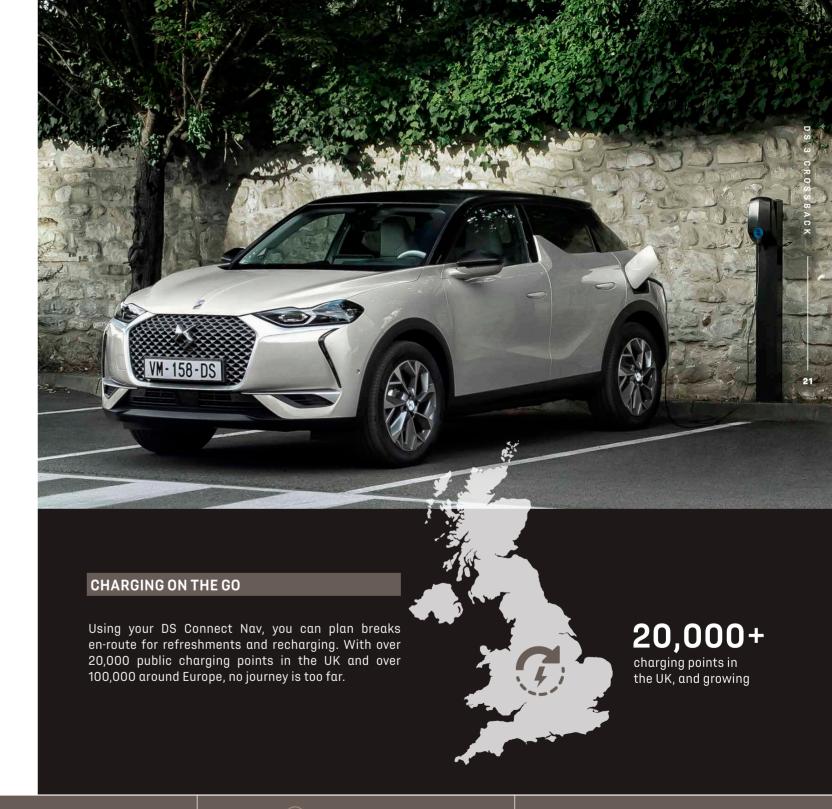

#### **DS CONNECT NAV**

DS CONNECT NAV is a 3D connected navigation system with voice recognition. As well as guiding you to your destination, this system offers real-time traffic information via TomTom and even locates nearby petrol stations and car parks.

# pod POINT

Our approved charging partner Pod Point can assist with the installation of a home charging unit. They are fully approved under the government's Homecharge scheme, so if you have off-street parking, you could be eligible for a grant towards the cost of your charger. Speak to your DS Retailer about installing a home charging unit.

50kW RAPID chargers are most commonly found at motorway service stations. 100kW RAPID chargers are beginning to be installed across the country.