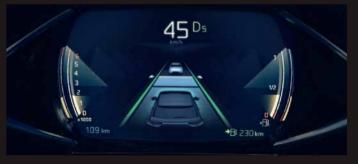

#### DS DRIVE ASSIST

A step closer to autonomous driving, DS DRIVE ASSIST makes long journeys easier by combining several different driving aids. Active Cruise Control with Stop & Go function maintains your speed, as well as a safe distance to the car in front, while also positioning DS 3 CROSSBACK in the centre of its lane, thanks to Lane Keeping Assist.

When the traffic slows, the Stop & Go function\* can even bring the car to a complete stop and set off again as the traffic moves. By bringing all of these technologies together, DS DRIVE ASSIST takes the stress out of motorway driving.