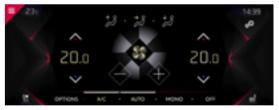

#### YOU'RE IN CONTROL

Access your car's controls via the wide 10.3 inch HD touchscreen. View driving information on the 7 inch digital screen and on the Head-up display in front of you for improved comfort and safety (speed, fuel level, distance covered, driver aids and navigation can all be shown).

There are also two choices of graphic depending on display mode: Champagne has white tones for a soothing atmosphere; PERFORMANCE Line with its gold and Carmine Red offers a more dynamic touch.

Echoing the DS Automobiles emblem, the touch controls and two central air vents are in the shape of diamonds.