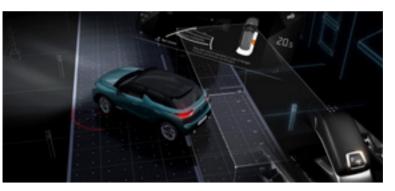

#### DS PARK PILOT

Thanks to DS PARK PILOT, your car will park itself without you touching the steering wheel or pedals. DS 3 CROSSBACK can identify a suitable parking space as you drive past. To park, simply keep the button pressed and wait for DS 3 CROSSBACK to do the rest. It then carries out the manoeuvre either parallel to the kerb or in a parking bay.