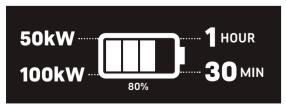

#### THE FUTURE WITHOUT COMPROMISE

Available to order in 2019, DS 3 CROSSBACK E-TENSE opens the door to a new generation of electric cars.

It features a range of more than 180 miles (300 kilometres\*) and the ability to recharge 80% of the battery in 30 minutes at a 100kW charging port.

Clever integration of the battery means interior space isn't compromised, while the 100kW engine delivers dynamic performance and driver enjoyment in silence.

\* WLTP cycle, 2019 standard, corresponding to 450 kilometres of the NEDC cycle.

# **E-TENSE**

100% ELECTRIC

Available with:

BASTILLE, RIVOLI, PERFORMANCE LINE, PERFORMANCE LINE+

All electric range
191 – 206 miles\*

CO<sub>2</sub> Emissions **Og/km** 

Charge to 80% in **30 minutes** with 100kW RAPID charging