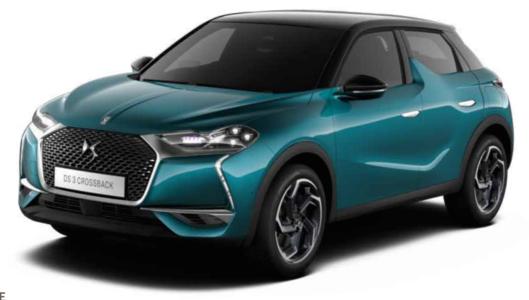

l\, shown\, includes\, optional\, Bi-Tone\, body\, colour\, available\, at\, additional\, cost}$ 













**BOOK A TEST DRIVE** 











**HIGH FASHION & ADVANCED TECHNOLOGY** 

Available with:

PureTech petrol E-TENSE 100% electric



#### IN ADDITION TO MONTMARTRE

- 1. DS INSPIRATION BASTILLE Premium seats with comfort foam in
  - Bronze Peruzzi cloth. Bronze décor and light grey interior roof.
- 17 inch 'MADRID' alloy wheels
   Automatic air conditioning
- 4. Rear parking sensors

- 5. Automatic front windscreen wipers6. Electrically folding door mirrors7. Dark tinted rear windows



\*Model shown includes optional Bi-Tone body colour available at additional cost























### **RIVOLI** THE AVANT-GARDE

#### Available with:

PureTech petrol E-TENSE 100% electric



#### IN ADDITION TO BASTILLE

- 1. DS INSPIRATION BASTILLE LEATHER Black Basalt grained leather seats with bronze décor and light grey interior roof.
- 2. PureTech: 18 inch 'SHANGHAI' alloy wheels E-TENSE: 18 inch 'KYOTO' alloy wheels
- 3. DS MATRIX LED VISION headlights
- 4. PROXIMITY KEYLESS ENTRY & START
- 5. DS Connect Nav 3D connected navigation
- 6. Reversing camera7. Advanced Safety Pack -
- Safety pack, Extended Emergency braking System, Extended Lane Keeping Assist, Blind Spot Detection.



\*Model shown includes optional Bi-Tone body colour available at additional cost























# **PERFORMANCE LINE**

THE SPIRIT OF GRAND TOURING

#### Available with:

PureTech petrol BlueHDi diesel E-TENSE 100% electric



#### IN ADDITION TO MONTMARTRE

#### 1. DS INSPIRATION PER