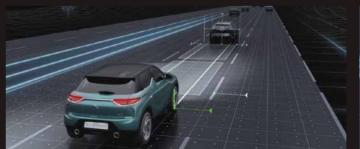

#### **ACTIVE BLIND SPOT DETECTION**

This technology actively adjusts the course of your vehicle to help avoid collisions. As well as a warning light in the mirror on the relevant side, you will feel the steering change direction if you continue to move towards another vehicle (with your indicator on).

#### EXTENDED LANE KEEPING ASSIST

As well as warning you when you are drifting out of your lane, EXTENDED LANE KEEPING ASSIST will also automatically correct the steering to keep you on the right track.