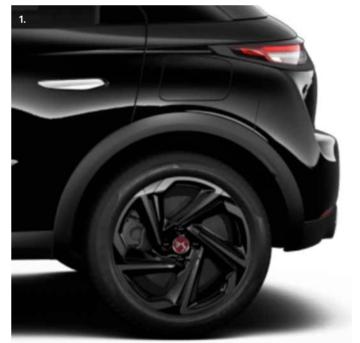

# COLOURS DS 3 CROSSBACK, DS Inspiration OPÉRA, Millennium Blue body colour, 18 inch 'SHANGHAI' alloy wheels

18 inch 'MONZA' alloy wheels

18 inch 'SAO PAULO' alloy wheels

18 inch 'SINGAPORE' alloy wheels

18 inch 'SHANGHAI' alloy wheels

18 inch 'BARCELONA' alloy wheels

(1) Available on DS PERFORMANCE Line models with Carmine Red centre caps