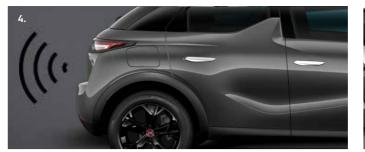

#### PROXIMITY KEYLESS **ENTRY & START**

All you have to do is walk up to DS 3 CROSSBACK; when you are 1.5m away, the car unlocks itself and the four door handles appear. Simply open the door, get in and drive off. When you walk away, the door handles retract and the car locks itself automatically.

#### **HOW IT WORKS**

At a distance of 3m, your DS 3 CROSSBACK detects the key, unfolds the door mirrors and illuminates the headlights in anticipation of your arrival.

When you are within 1.5m of the car, the FLUSH FITTING DOOR HANDLES deploy to reveal themselves and unlock your DS 3 CROSSBACK automatically.

When leaving the car the door handles will retract at a distance of 2m away from the car, accompanied by an audible and visual confirmation that your DS 3 CROSSBACK is locked.