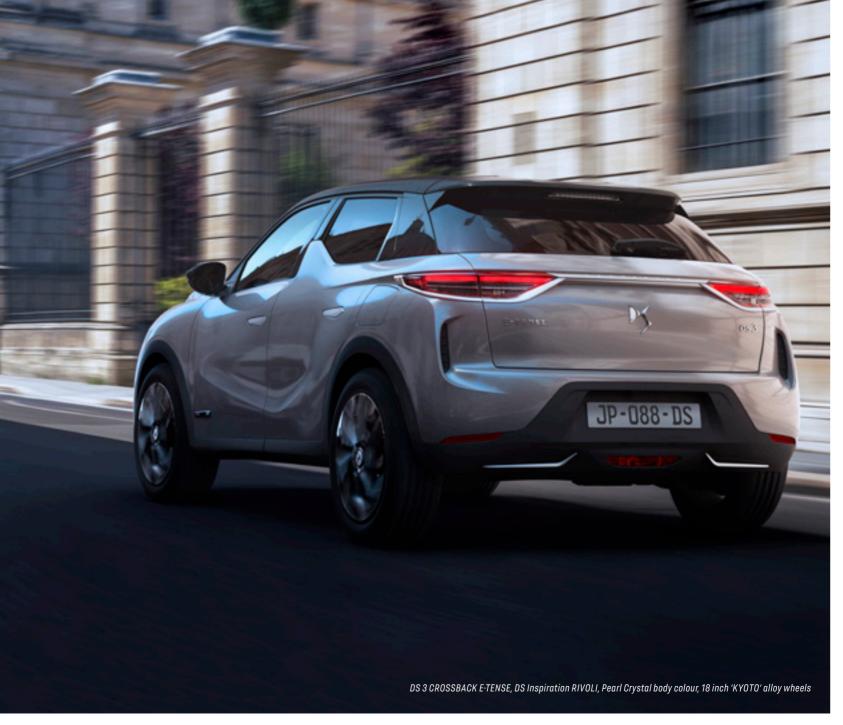

#### THE FUTURE WITHOUT COMPROMISE

Available to order in 2019, DS 3 CROSSBACK E-TENSE opens the door to a new generation of electric cars.

It features a range of more than 180 miles (300 kilometres\*) and the ability to recharge 80% of the battery in 30 minutes at a 100kW charging port.

Clever integration of the battery means interior space isn't compromised, while the 100kW engine delivers dynamic performance and driver enjoyment in silence.

\* WLTP cycle, 2019 standard, corresponding to 450 kilometres of the NEDC cycle.