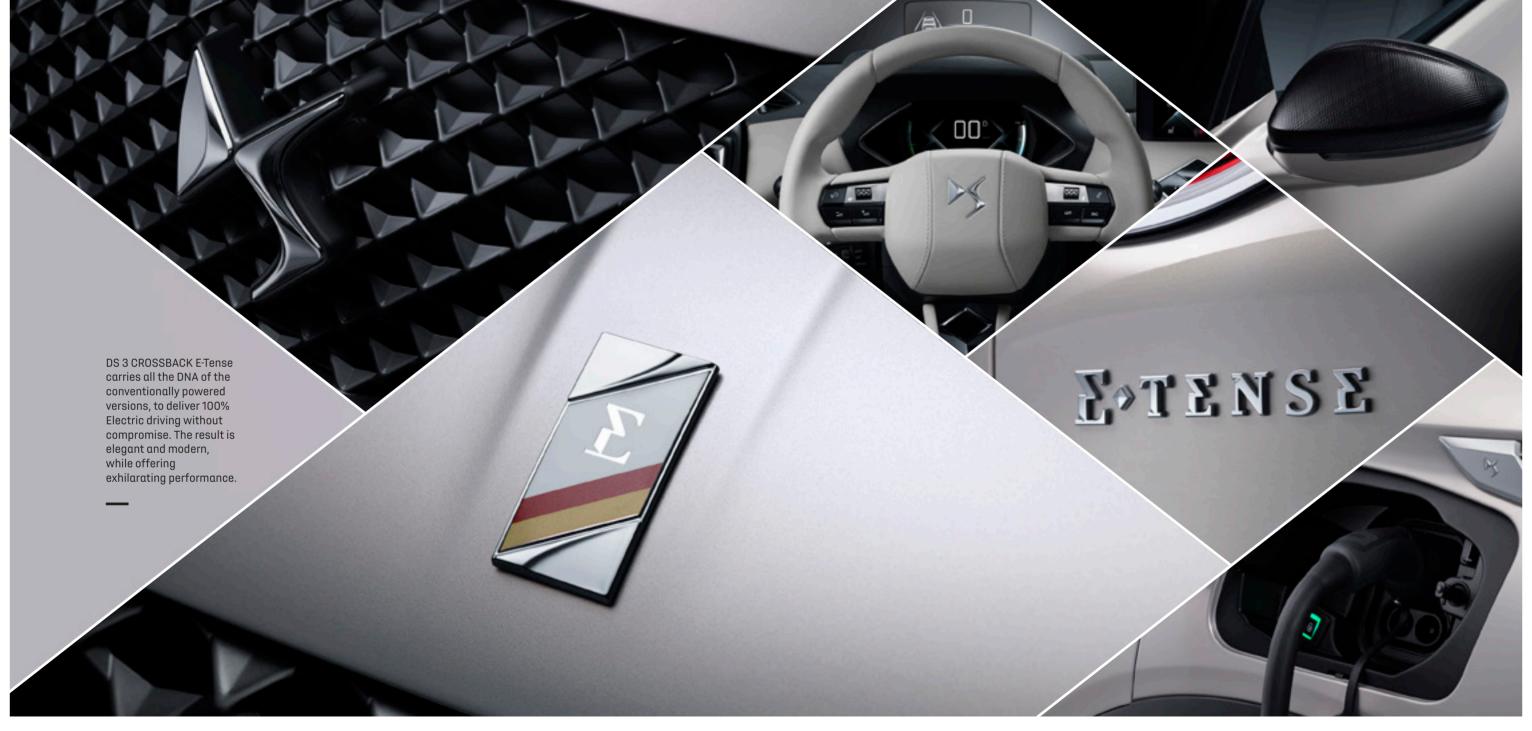

e DS Automobiles emblem, the touch controls and two central air vents are in the shape of diamonds.



AMBIANCE PERFORMANCE Line



APPLE CARPLAY ™ (also available with Android Auto ™)

















# **ELECTRIC** INNOVATION

#### THE FUTURE WITHOUT COMPROMISE

Available to order in 2019, DS 3 CROSSBACK E-TENSE opens the door to a new generation of electric cars.

It features a range of more than 180 miles (300 kilometres\*) and the ability to recharge 80% of the battery in 30 minutes at a 100kW charging port.

Clever integration of the battery means interior space isn't compromised, while the 100kW engine delivers dynamic performance and driver enjoyment in silence.

\* WLTP cycle, 2019 standard, corresponding to 450 kilometres of the NEDC cycle.





**BOOK A TEST DRIVE** 















**BOOK A TEST DRIVE** 













# **ENGINES**

THREE POWERTRAIN CHOICES ARE AVAILABLE FOR DS 3 CROSSBACK: PURETECH PETROL, BLUEHDI DIESEL AND E-TENSE ELECTRIC.

#### LIGHTWEIGHT & HIGH PERFORMANCE - PETROL

Powerful and efficient, our PureTech petrol engines offer dynamic driving with particularly low emissions.



#### EFFICIENT & FLEXIBLE - DIESEL

Fitted with the latest generation of innovative pollution control system, our BlueHDi diesel engines are recognised for their high level of efficiency. Less polluting and higher performing, our engines already comply with the emissions standards of the future.

#### **ELECTRIC MOTOR**

Enjoy a sensational and entirely new driving experience at the wheel of DS 3 CROSSBACK E-TENSE with its 100% electric motor that combines power and flex