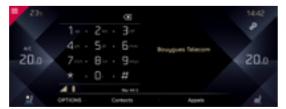

TELEPHONE

#### YOU'RE IN CONTROL

Access your car's controls via the wide 10.3 inch HD touchscreen. View driving information on the 7 inch digital screen and on the Head-up display in front of you for improved comfort and safety (speed, fuel level, distance covered, driver aids and navigation can all be shown).

There are also two choices of graphic depending on display mode: Champagne has white tones for a soothing atmosphere; PERFORMANCE Line with its gold and Carmine Red offers a more dynamic touch.

Echoing the DS Automobiles emblem, the touch controls and two central air vents are in the shape of diamonds.