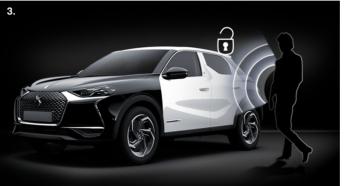

#### PROXIMITY KEYLESS **ENTRY & START**

All you have to do is walk up to DS 3 CROSSBACK; when you are 1.5m away, the car unlocks itself and the four door handles appear. Simply open the door, get in and drive off. When you walk away, the door handles retract and the car locks itself automatically.

#### PROXIMITY KEYLESS ENTRY AND START

#### **IN BRIEF**

PROXIMITY KEYLESS ENTRY AND START accurately recognises your arrival at the car and conveniently deploys the FLUSH FITTING DOOR HANDLES to welcome you as you approach.

#### **HOW IT WORKS**

At a distance of 3m, your DS 3 CROSSBACK detects the key, unfolds the door mirrors and illuminates the headlights in anticipation of your arrival.

When you are within 1.5m of the car, the FLUSH FITTING DOOR HANDLES deploy to reveal themselves and unlock your DS 3 CROSSBACK automatically.