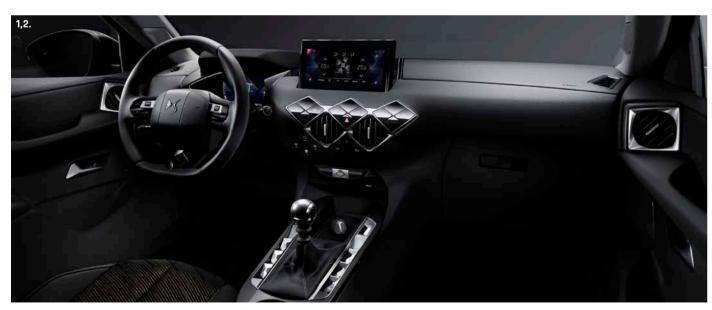

#### DIGITAL COCKPIT

DS 3 CROSSBACK puts advanced technology at your fingertips with an intuitive driving position, allowing you to concentrate on the joy of driving.

DS CONNECT NAV - CONNECTED 3D NAVIGATION

#### YOU'RE IN CONTROL

Access your car's controls via the wide 10.3 inch HD touchscreen. View driving information on the 7 inch digital screen and on the Head-up display in front of you for improved comfort and safety (speed, fuel level, distance covered, driver aids and navigation can all be shown).

There are also two choices of graphic depending on display mode: Champagne has white tones for a soothing atmosphere; PERFORMANCE Line with its gold and Carmine Red offers a more dynamic touch.

Echoing the DS Automobiles emblem, the touch controls and two central air vents are in the shape of diamonds.