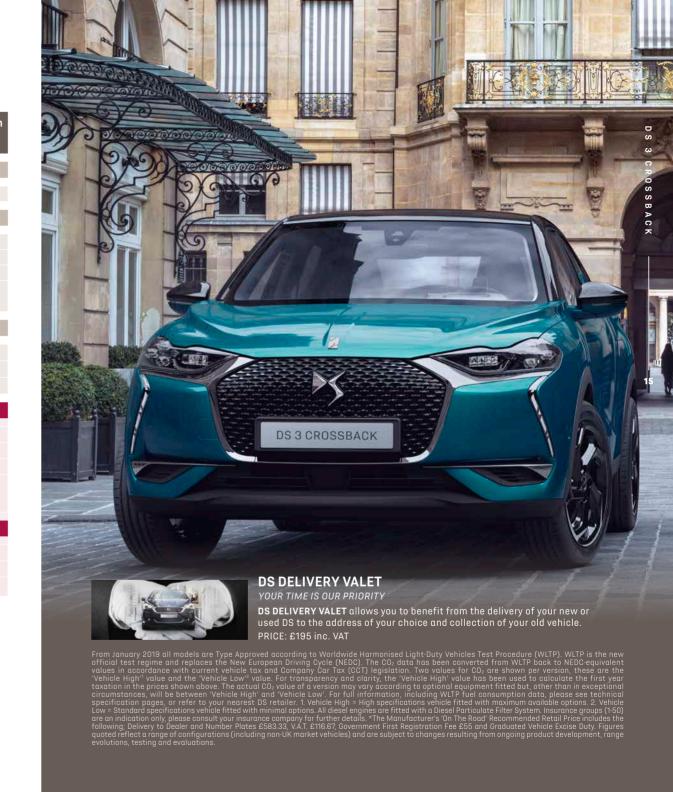

|                           |                          |                         |                            |                             |
| PureTech 130 Automatic PureTech 155 Automatic E-TENSE                                                                                  | 1SD3SYRNP1T0A030<br>1SD3SYRNQ1T0A030<br>1SD3SYRESFT0A030                     | 138<br>143<br>0         | £220<br>£220         | £25,037.50<br>£26,287.50<br>£30,537.50               | £5,007.50<br>£5,257.50<br>£6,107.50              | £31,545.00 | £31,020.00<br>£32,520.00<br>£37,400.00                               | £32,245.00                | 20E<br>22E<br>28E        | 31%<br>32%<br>1%        | £158<br>£169<br>£6         | £312<br>£338<br>£12         |



















<sup>\*\*</sup>Prices include Plug-In Car Grant (PICG) from government of £2,500.

### **TECHNOLOGY**

### DS MATRIX LED VISION HEADLIGHTS

#### **IN BRIEF**

DS 3 CROSSBACK features the latest generation DS MATRIX LED VISION headlights, which adjust automatically to driving and road conditions. This intelligent lighting technology uses a camera mounted on the windscreen to monitor the road ahead and adjusts accordingly, for example switching automatically from full beam to dipped headlights to avoid dazzling other drivers. Three LED modules are used for dipped beam, supplemented with a MATRIX BEAM module for standard driving. This incorporates 15 identical but independent elements, illuminating and dimming progressively depending on road conditions.

The Matrix Beam modu