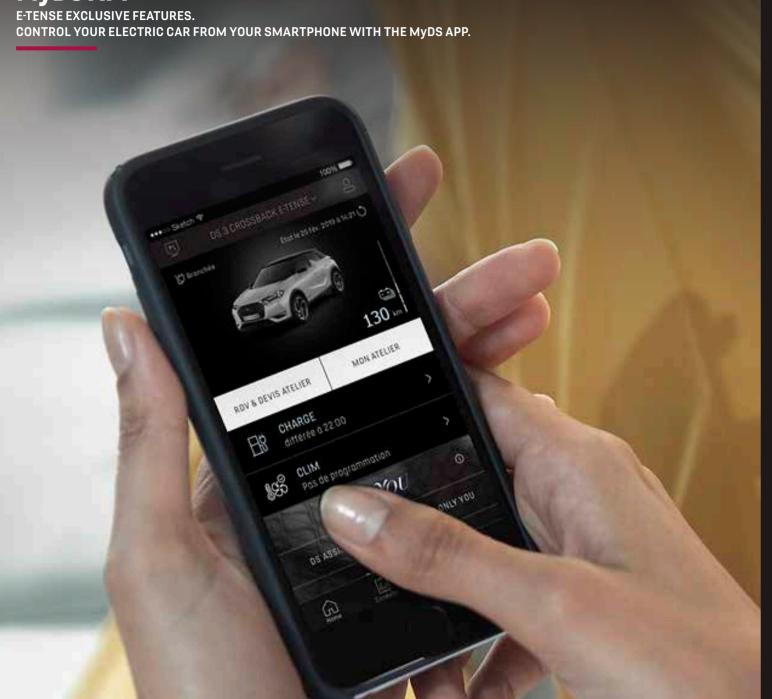

#### MYDS APP - THE KEY TO YOUR WORLD OF DS

Your essential everyday assistant, the MyDS App lets you access the wide range of exclusive Only You services and keeps you permanently connected with your DS. Compatible with every DS (2), MyDS App is at your side before, during and after your drive (3).

### RANGE INFORMATION

With the MyDS smartphone app, you can see your car's current state of charge and approximate remaining range. When your car is plugged in, the speed and expected remaining charging time are also shown.

### REMOTE CHARGING

With control of remote charging you can use the MyDS app to commence charging or initiate a programmed charge. A programmed charge enables you to use the most beneficial energy rates to replenish your battery.

### **REMOTE AIR CONDITIONING**

This feature allows you to programme the heating or air conditioning of your car while it's still charging. Your car will be set to your preferred temperature when you get in, without diminishing the range available.