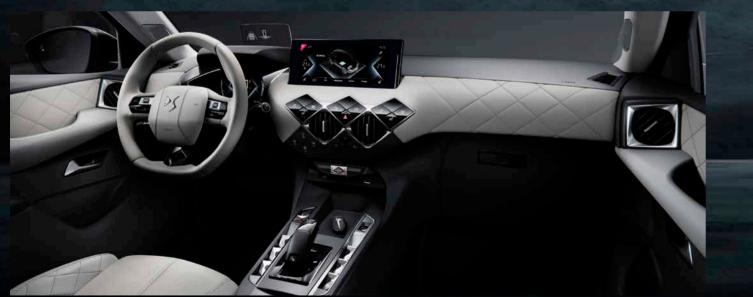

#### DIGITAL COCKPIT

DS 3 CROSSBACK puts advanced technology at your fingertips with an intuitive driving position, allowing you to concentrate on the joy of driving.

DS CONNECT NAV - CONNECTED 3D NAVIGATION

#### YOU'RE IN CONTROL

Access your car's controls via the wide 10.3 inch HD touchscreen. View driving information on the 7 inch digital screen and on the Head-up display in front of you for improved comfort and safety (speed, fuel level, distance covered, driver aids and navigation can all be shown).

There are also two choices of graphic depending on display mode: Champagne has white tones for a soothing atmosphere; PERFORMANCE Line with its gold and Carmine Red offers a more dynamic touch.

Echoing the DS Automobiles emblem, the touch controls and two central air vents are in the shape of diamonds.