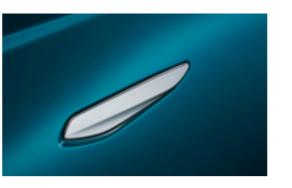

#### FLUSH FITTING **DOOR HANDLES**

You'll be amazed by FLUSH FITTING DOOR HANDLES that only appear when you need them. The rest of the time they're concealed, slotting neatly into the bodywork to enhance the sophisticated silhouette of your DS 3 CROSSBACK.

#### IN BRIEF

FLUSH FITTING DOOR HANDLES enhance the exterior styling of DS 3 CROSSBACK; beautifully concealed within the doors, they only appear when needed.

#### **DETAILS**

FLUSH FITTING DOOR HANDLES deploy, either via the key or automatically when approaching the vehicle (when paired with PROXIMITY KEYLESS ENTRY AND START\*). FLUSH FITTING DOOR HANDLES represent style, technology and refined attention to detail to embody perfectly the core values of DS 3 CROSSBACK.