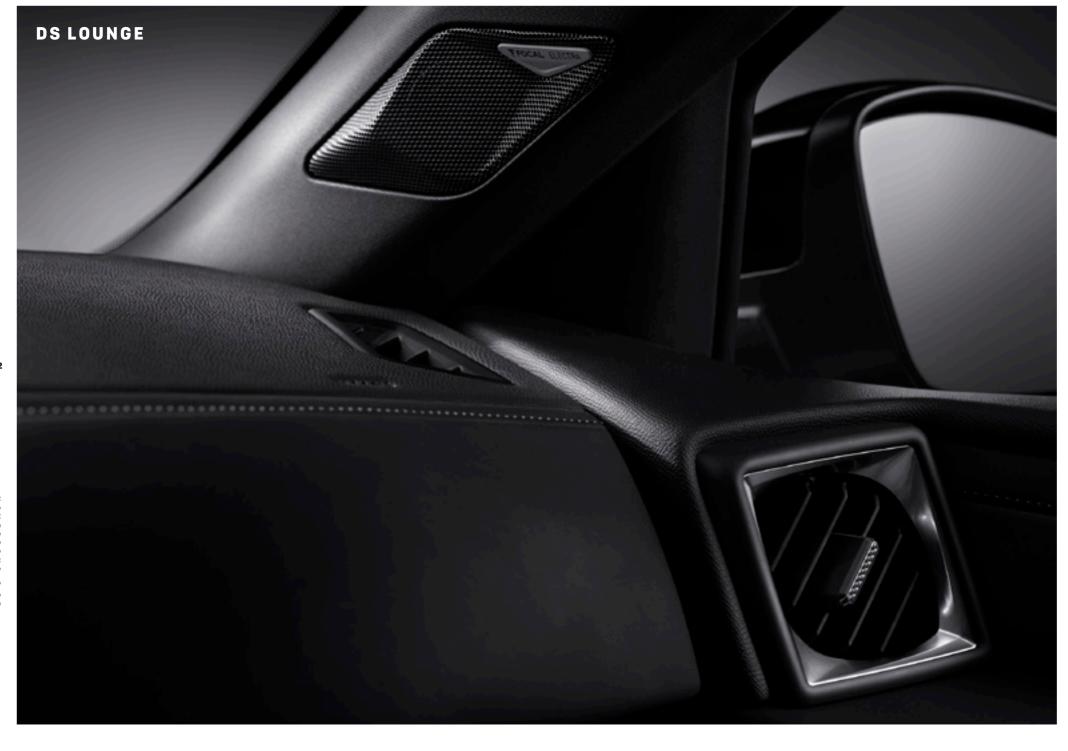

#### FOCAL ELECTRA® HIFI SYSTEM

Experience pure sound with our signature FOCAL Electra® HiFi System. This high-end sound system was developed with FOCAL, a premium home and automotive audio company that has become a long-time partner for DS Automobiles.

Together, our engineers and technicians have developed this outstanding sound system with 12 speakers, a subwoofer and a 515-Watt amplifier, putting DS 3 CROSSBACK at the cutting edge of in-car audio technology.

Conceived and implemented like an auditorium, the speakers have been perfectly positioned around the cockpit, including a prominent front central speaker in the dashboard and tweeters placed inside the shark's fin. The result is a unique acoustic signature, designed specifically for DS 3 CROSSBACK, providing remarkably powerful, precise sound and an exceptionally immersive listening experience.