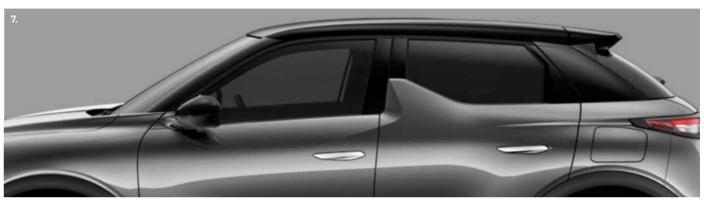

#### FLUSH FITTING **DOOR HANDLES**

You'll be amazed by FLUSH FITTING DOOR HANDLES that only appear when you need them. The rest of the time they're concealed, slotting neatly into the bodywork to enhance the sophisticated silhouette of your DS 3 CROSSBACK.

#### FLUSH FITTING DOOR HANDLES

#### IN BRIEF

FLUSH FITTING DOOR HANDLES enhance the exterior styling of DS 3 CROSSBACK; beautifully concealed within the doors, they only appear when needed.

#### **DETAILS**

FLUSH FITTING DOOR HANDLES deploy, either via the key or automatically when approaching the vehicle (when paired with PROXIMITY KEYLESS ENTRY AND START\*). FLUSH FITTING DOOR HANDLES represent style, technology and refined attention to detail to embody perfectly the core values of DS 3 CROSSBACK.