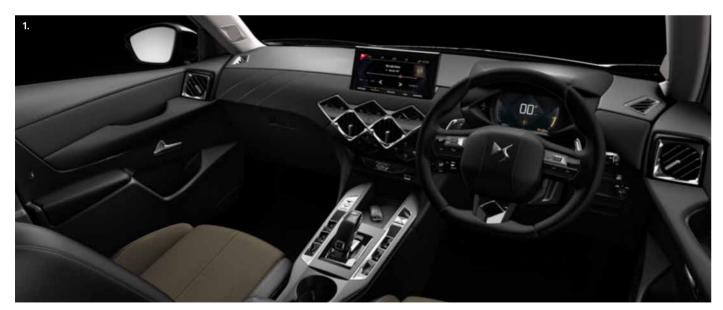

#### DIGITAL COCKPIT

DS 3 CROSSBACK puts advanced technology at your fingertips with an intuitive driving position, allowing you to concentrate on the joy of driving.

DS CONNECT NAV - CONNECTED 3D NAVIGATION

#### YOU'RE IN CONTROL

Access your car's controls via the wide 10.3 inch HD touchscreen. View driving information on the 7 inch digital screen and on the Head-up display in front of you for improved comfort and safety (speed, fuel level, distance covered, driver aids and navigation can all be shown).

There are also two choices of graphic depending on display mode: Champagne has white tones for a soothing atmosphere; PERFORMANCE Line with its gold and Carmine Red offers a more dynamic touch.

Echoing the DS Automobiles emblem, the touch controls and two central air vents are in the shape of diamonds.