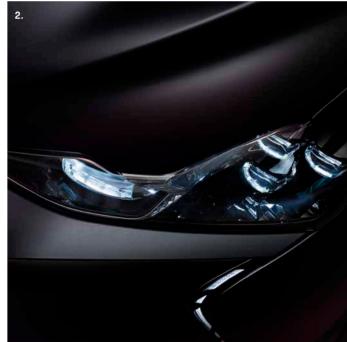

### DS MATRIX LED VISION HEADLIGHTS

#### **IN BRIEF**

DS 3 CROSSBACK features the latest generation DS MATRIX LED VISION headlights, which adjust automatically to driving and road conditions. This intelligent lighting technology uses a camera mounted on the windscreen to monitor the road ahead and adjusts accordingly, for example switching automatically from full beam to dipped headlights to avoid dazzling other drivers. Three LED modules are used for dipped beam, supplemented with a MATRIX BEAM module for standard driving. This incorporates 15 identical but independent elements, illuminating and dimming progressively depending on road conditions.

The Matrix Beam module consists of independent segments, which come on and go out gradually, segment by segment, depending on the driving conditions detected by the camera at the top of the windscreen.