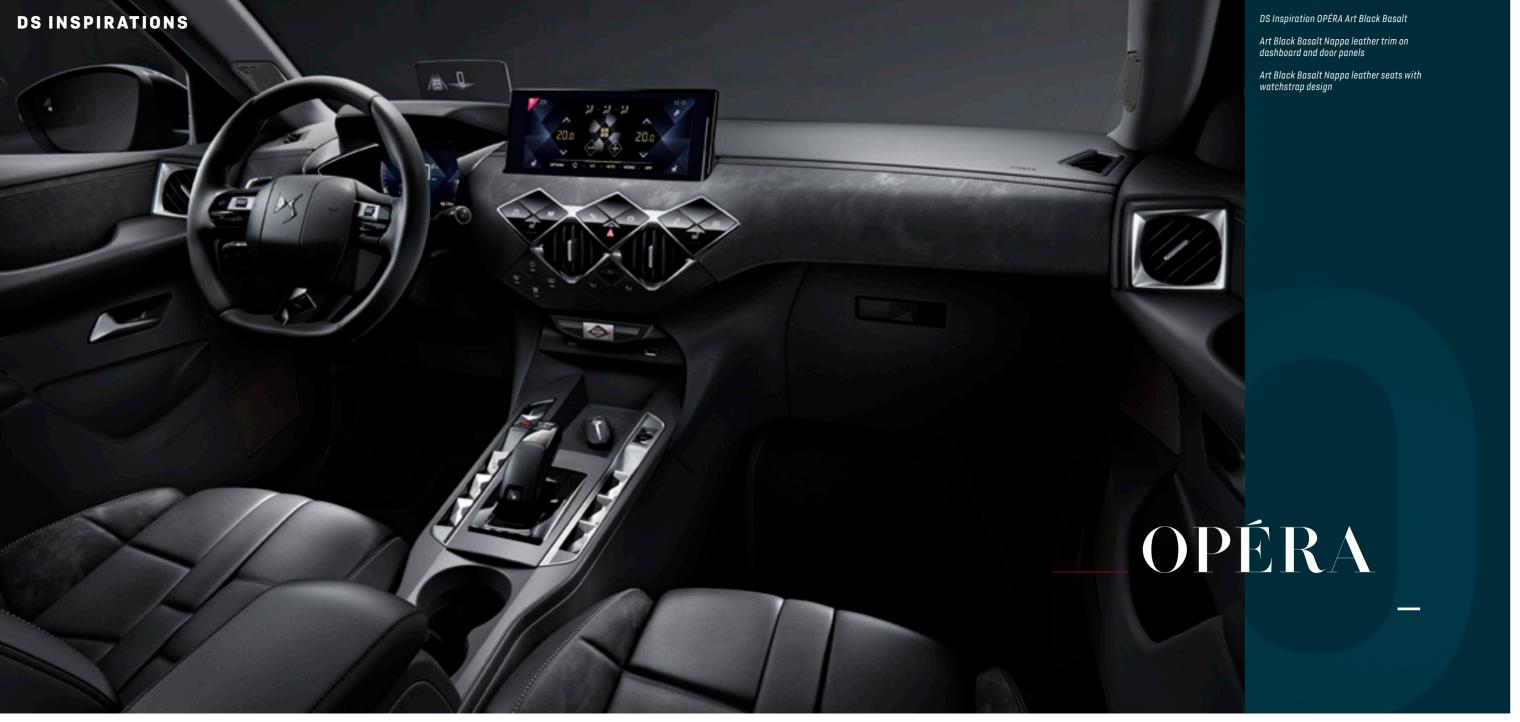

Art Black Basalt Nappa leather with watchstrap design (DS Inspiration OPÉRA)

Light Grey interior roof colour

Black interior roof colour

17 inch 'MADRID' alloy wheels

17 inch 'NAGOYA' alloy wheels

18 inch 'LISBON' alloy wheels