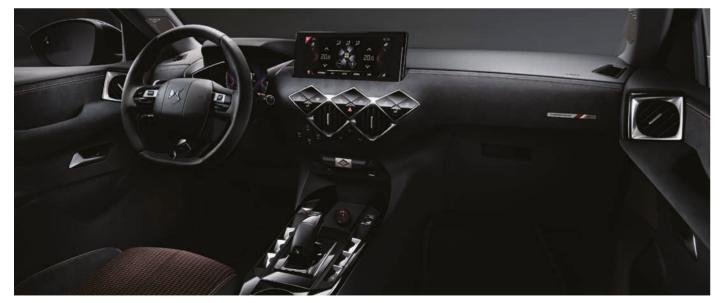

#### DIGITAL COCKPIT

DS 3 CROSSBACK puts advanced technology at your fingertips with an intuitive driving position, allowing you to concentrate on the joy of driving.

DS CONNECT NAV - CONNECTED 3D NAVIGATION

#### YOU'RE IN CONTROL

Access your car's controls via the wide 10.3 inch HD touchscreen. View driving information on the 7 inch digital screen and on the Head-up display in front of you for improved comfort and safety (speed, fuel level, distance covered, driver aids and navigation can all be shown).

There are also two choices of graphic depending on display mode: Champagne has white tones for a soothing atmosphere; PERFORMANCE Line with its gold and Carmine Red offers a more dynamic touch.

Echoing the DS Automobiles emblem, the touch controls and two central air vents are in the shape of diamonds.