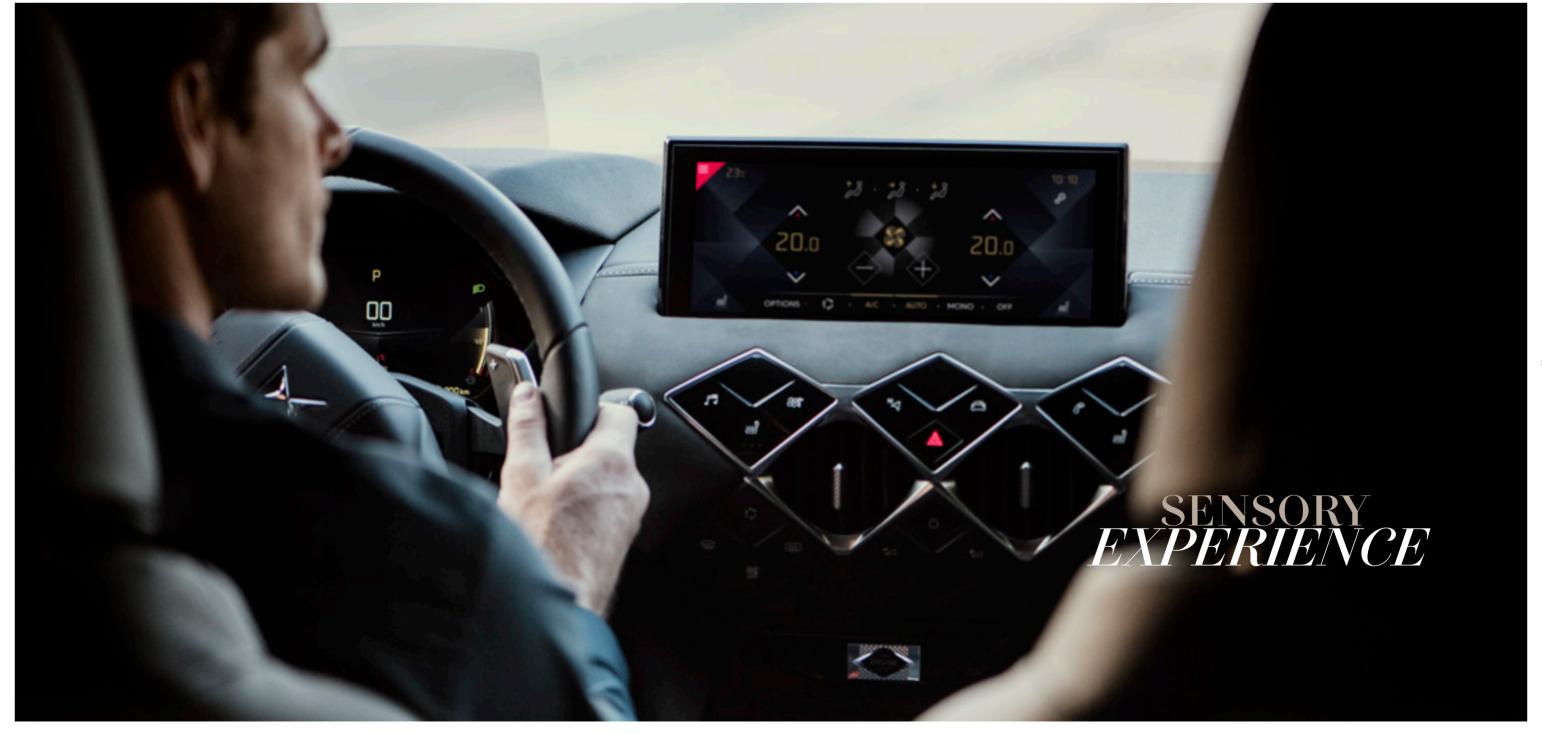

#### DIGITAL COCKPIT

DS 3 CROSSBACK puts advanced technology at your fingertips with an intuitive driving position, allowing you to concentrate on the joy of driving.

DS CONNECT NAV - CONNECTED 3D NAVIGATION

#### YOU'RE IN CONTROL

Access your car's controls via the wide 10.3 inch HD touchscreen. View driving information on the 7 inch digital screen and on the Head-up display in front of you for improved comfort and safety (speed, fuel level, distance covered, driver aids and navigation can all be shown).

There are also two choices of graphic depending on display mode: Champagne has white tones for a soothing atmosphere; PERFORMANCE Line with its gold and Carmine Red offers a more dynamic touch.

Echoing the DS Automobiles emblem, the touch controls and two central air vents are in the shape of diamonds.