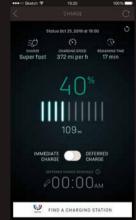

### RANGE INFORMATION

With the MyDS smartphone app, you can see your car's current state of charge and approximate remaining range. When your car is plugged in, the speed and expected remaining charging time are also shown.

### REMOTE CHARGING

With control of remote charging you can use the MyDS app to commence charging or initiate a programmed charge. A programmed charge enables you to use the most beneficial energy rates to replenish your battery.

### **REMOTE AIR CONDITIONING**

This feature allows you to programme the heating or air conditioning of your car while it's still charging. Your car will be set to your preferred temperature when you get in, without diminishing the range available.