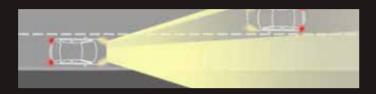

#### DS DRIVE ASSIST

A step closer to autonomous driving, DS DRIVE ASSIST makes long journeys easier by combining several different driving aids. Active Cruise Control with Stop & Go function maintains your speed, as well as a safe distance to the car in front, while also positioning DS 3 CROSSBACK in the centre of its lane, thanks to Lane Keeping Assist.

When the traffic slows, the Stop & Go function\* can even bring the car to a complete stop and set off again as the traffic moves. By bringing all of these technologies together, DS DRIVE ASSIST takes the stress out of motorway driving.

#### **IN BRIEF**

Travel long distances with peace of mind thanks to DS DRIVE ASSIST, the advanced driving aid that brings you a step closer to autonomous driving. This system combines the new Active Cruise Control Stop and Go and Lane Keeping Assist to manage driving in semi-autonomous mode, in specific conditions. DS DRIVE ASSIST helps manage steering and speed and is active at speeds between 40mph and 110mph.

#### DETAILS

A reference speed is entered into the Active Cruise Control Stop and Go (from 20 mph). At the same time Lane Keeping Assist is activated using a button on the right of the dashboard (from 40 mph).

The system then registers your DS 3 CROSSBACK's position on the road (in the centre, on the left or on the right, in line with your driving habits). From this point on, your DS 3 CROSSBACK will help control speed and steering.

This system is particularly well suited to major roads and motorways, provided that the white lines are clearly visible. The system will help to drive the car but does not replace the driver who must remain focused, vigilant and in control of the car at all times.