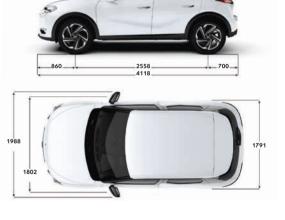

AND BOOT VOLUMES                                                         |                            |                                                                      |  |  |  |  |
|                                                                                   |                            |                                                                      |  |  |  |  |
| Number of seats                                                                   |                            | 5                                                                    |  |  |  |  |
| Seats folded down - up to roof (L)                                                | 10                         | 50                                                                   |  |  |  |  |

100% ELECTRIC





| EXTERIOR DIMENSIONS (mm) |               |
|--------------------------|---------------|
| Length                   | 4,118         |
| Width unfolded / folded  | 1,988 / 1,802 |
| Height (unladen)         | 1,534         |
| Wheelbase                | 2,558         |
| Ground clearance         | 170           |
| Wheel diameter (max)     | 690           |









FIND A DEALER

Seat up - below parcel shelf (L)











### DS CARE FOR CAR AND DRIVER

\*The delivery charge includes all miscellaneous charges, including the supply and fitment of registration plates etc.

#### COMPREHENSIVE WARRANTY

### DS ASSISTANCE

Every new DS car offers the benefit of a three year warranty package, plus a 12 year anti-perforation<sup>2</sup> warranty and a three year paint warranty. The E-Tense ve