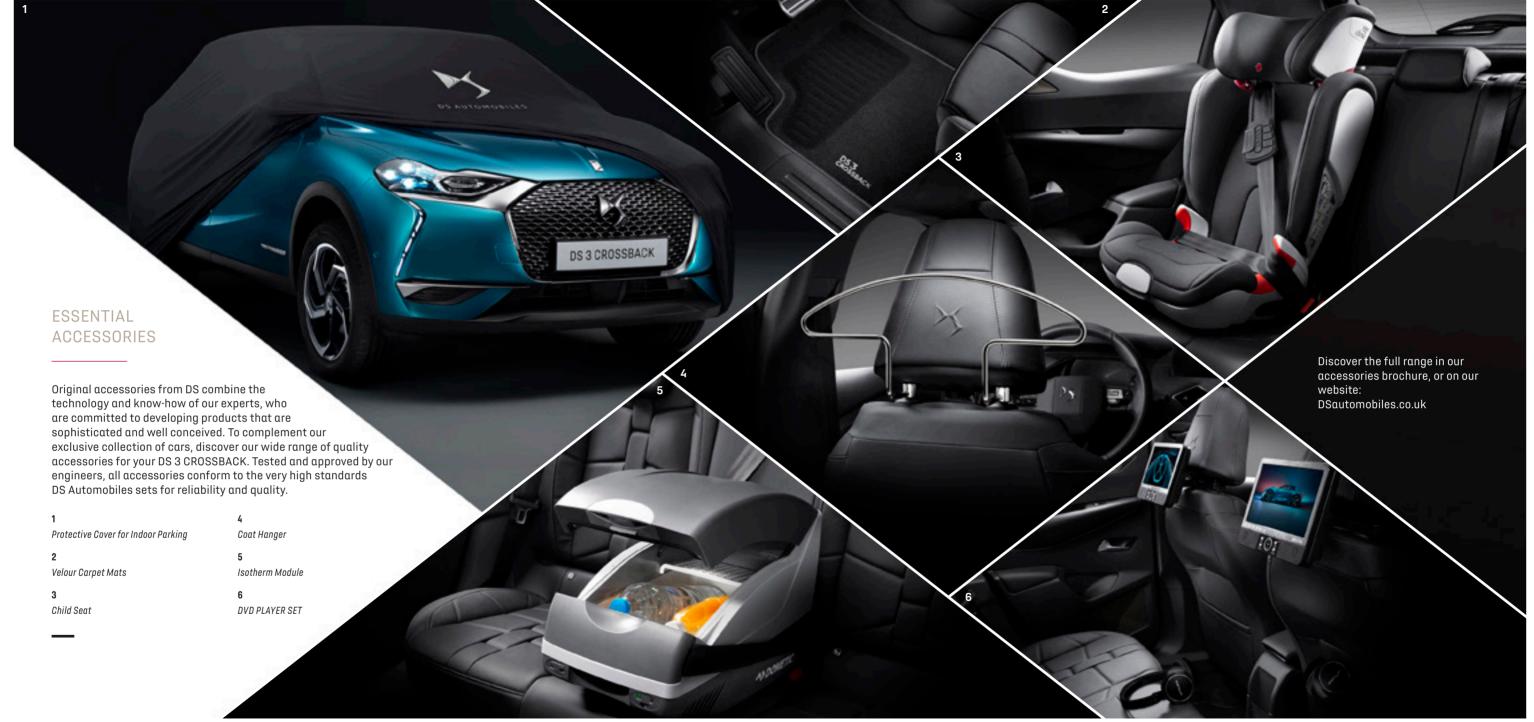

e cloth (DS Inspiration MONTMARTRE)



Black Basalt Woven cloth with Alcantara® (DS Inspiration PERFORMANCE Line)



Pebble Grey Luxembourg cloth and Nappa leather (DS Inspiration RIVOLI)



Black Basalt grained leather (DS Inspiration BASTILLE LEATHER)

Art Black Basalt Nappa leather with watchstrap design (DS Inspiration OPÉRA)







Light Grey interior roof colour



Black interior roof colour























17 inch 'MADRID' alloy wheels



17 inch 'NAGOYA' alloy wheels



18 inch 'LISBON' alloy wheels



18 inch 'MONZA' alloy wheels



18 inch 'SAO PAULO' alloy wheels



18 inch 'SINGAPORE' alloy wheels



18 inch 'SHANGHAI' alloy wheels



18 inch 'BARCELONA' alloy wheels



(1) Available on DS PERFORMANCE Line models with Carmine Red centre caps





ORDER ONLINE

























#### **ENGINES**

#### FOR MORE INFORMATION, PLEASE VISIT DSAUTOMOBILES.CO.UK

| Engines                | Power<br>(hp) | CONSUMPTION<br>COMBINED MPG (L/100KM)<br>MINIMUM TO MAXIMUM | CO <sub>2</sub> EMISSIONS<br>(G/KM) |
|------------------------|---------------|-------------------------------------------------------------|-------------------------------------|
| PETROL                 |               |                                                             |                                     |
| PureTech 100 Manual    | 100           | 46.0 <sup>(6.1)</sup> - 52.0 <sup>(5.4)</sup>               | 113 - 105                           |
| PureTech 130 Automatic | 130           | 42.2 (6.7) - 47.1 (6.0)                                     | 117 - 109