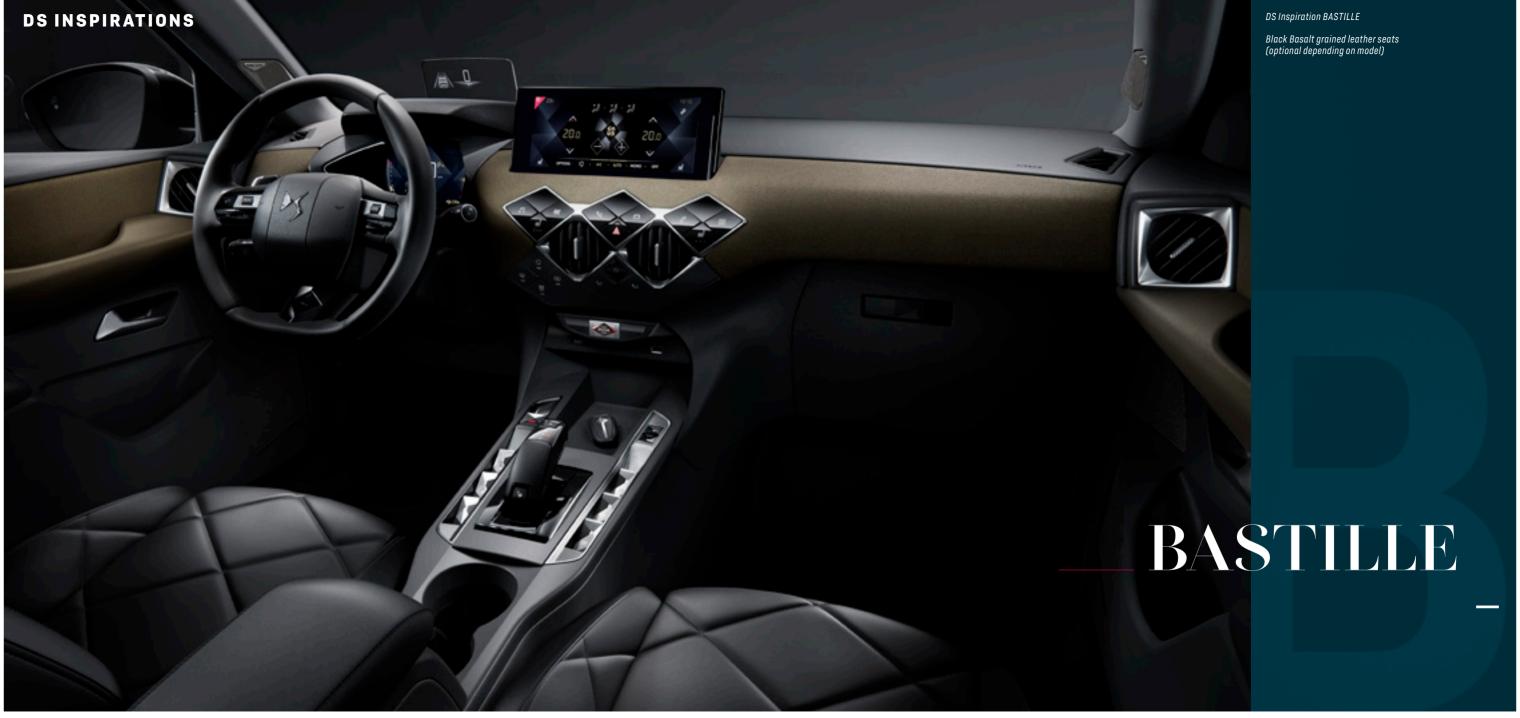

#### **DS INSPIRATIONS**

# OPÉRA RIVOLI BASTILLE PERFORMANCE LINE

As a celebration of Paris, the interior of DS 3 CROSSBACK remains faithful to the DS style philosophy: personalisation and sophistication. Make your car your very own by choosing an interior ambiance from our DS Inspirations.

Bronze Meteorite cloth (DS Inspiration MONTMARTRE)

Black Basalt Woven cloth with Alcantara® (DS Inspiration PERFORMANCE Line)

Pebble Grey Luxembourg cloth and Nappa leather (DS Inspiration RIVOLI)

Black Basalt grained leather (DS Inspiration BASTILLE LEATHER)