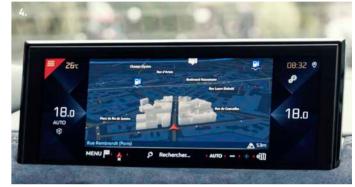

#### DIGITAL COCKPIT

DS 3 CROSSBACK puts advanced technology at your fingertips with an intuitive driving position, allowing you to concentrate on the joy of driving.

DS CONNECT NAV - CONNECTED 3D NAVIGATION

#### YOU'RE IN CONTROL

Access your car's controls via the wide 10.3 inch HD touchscreen. View driving information on the 7 inch digital screen and on the Head-up display in front of you for improved comfort and safety (speed, fuel level, distance covered, driver aids and navigation can all be shown).

#### **DS CONNECT NAV**

DS CONNECT NAV is a 3D connected navigation system with voice recognition. As well as guiding you to your destination, this system offers real-time traffic information via TomTom and even locates nearby petrol stations and car parks.