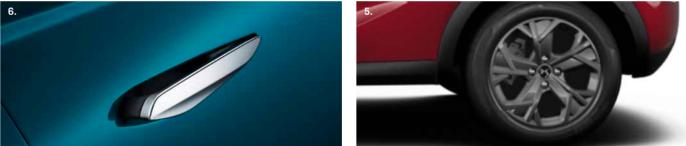

#### FLUSH FITTING **DOOR HANDLES**

You'll be amazed by FLUSH FITTING DOOR HANDLES that only appear when you need them. The rest of the time they're concealed, slotting neatly into the bodywork to enhance the sophisticated silhouette of your DS 3 CROSSBACK.

#### FLUSH FITTING DOOR HANDLES

#### IN BRIEF

FLUSH FITTING DOOR HANDLES enhance the exterior styling of DS 3 CROSSBACK; beautifully concealed within the doors, they only appear when needed.

#### **DETAILS**

FLUSH FITTING DOOR HANDLES deploy, either via the key or automatically when approaching the vehicle (when paired with PROXIMITY KEYLESS ENTRY AND START\*). FLUSH FITTING DOOR HANDLES represent style, technology and refined attention to detail to embody perfectly the core values of DS 3 CROSSBACK.