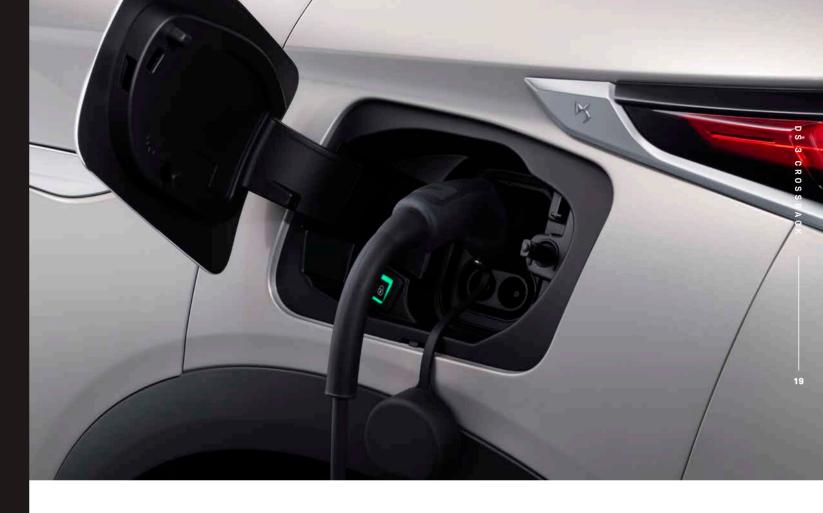

#### THE FUTURE WITHOUT COMPROMISE

Available to order in 2019, DS 3 CROSSBACK E-TENSE opens the door to a new generation of electric cars.

It features a range of more than 180 miles (300 kilometres\*) and the ability to recharge 80% of the battery in 30 minutes at a 100kW charging port.

Clever integration of the battery means interior space isn't compromised, while the 100kW engine delivers dynamic performance and driver enjoyment in silence.

\* WLTP cycle, 2019 standard, corresponding to 450 kilometres of the NEDC cycle.

# **E-TENSE**

100% ELECTRIC

Available with:

BASTILLE, RIVOLI, PERFORMANCE LINE, PERFORMANCE LINE+

All electric range
191 – 206 miles\*

CO<sub>2</sub> Emissions **Og/km** 

Charge to 80% in **30 minutes** with 100kW RAPID charging