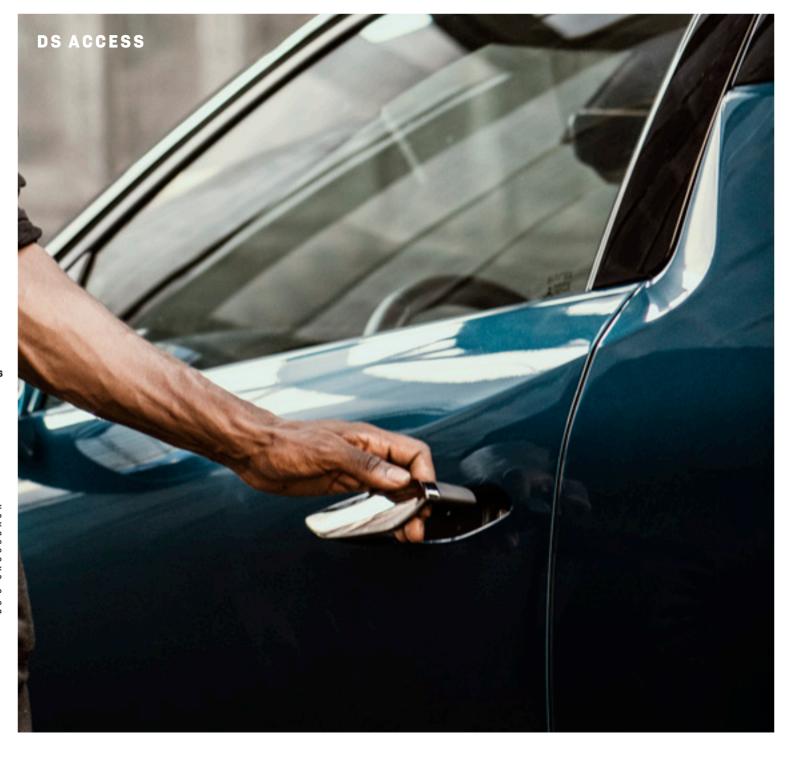

#### FLUSH FITTING **DOOR HANDLES**

You'll be amazed by FLUSH FITTING DOOR HANDLES that only appear when you need them. The rest of the time they're concealed, slotting neatly into the bodywork to enhance the sophisticated silhouette of your DS 3 CROSSBACK.

#### PROXIMITY KEYLESS **ENTRY & START**

All you have to do is walk up to DS 3 CROSSBACK; when you are 1.5m away, the car unlocks itself and the four door handles appear. Simply open the door, get in and drive off. When you walk away, the door handles retract and the car locks itself automatically.