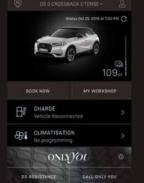

### RANGE INFORMATION

With the MyDS smartphone app, you can see your car's current state of charge and approximate remaining range. When your car is plugged in, the speed and expected remaining charging time are also shown.

### REMOTE CHARGING

With control of remote charging you can use the MyDS app to commence charging or initiate a programmed charge. A programmed charge enables you to use the most beneficial energy rates to replenish your battery.

### **REMOTE AIR CONDITIONING**

This feature allows you to programme the heating or air conditioning of your car while it's still charging. Your car will be set to your preferred temperature when you get in, without diminishing the range available.