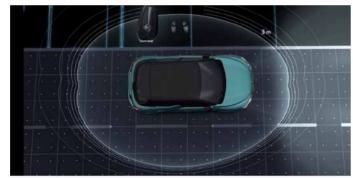

#### DS PARK PILOT

Thanks to DS PARK PILOT, your car will park itself without you touching the steering wheel or pedals. DS 3 CROSSBACK can identify a suitable parking space as you drive past. To park, simply keep the button pressed and wait for DS 3 CROSSBACK to do the rest. It then carries out the manoeuvre either parallel to the kerb or in a parking bay.