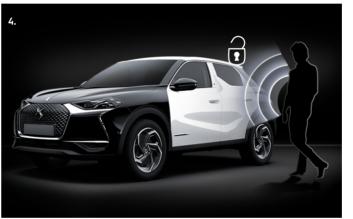

#### PROXIMITY KEYLESS **ENTRY & START**

All you have to do is walk up to DS 3 CROSSBACK; when you are 1.5m away, the car unlocks itself and the four door handles appear. Simply open the door, get in and drive off. When you walk away, the door handles retract and the car locks itself automatically.

#### DS SMART ACCESS

The way we use our cars is evolving and more of us want to share our car with others. DS SMART ACCESS allows you to grant access to your car via the MyDS App. Easily allow up to five friends or family to use your car, or withdraw access at any time, all within the app. Coming soon.

#### PROXIMITY KEYLESS ENTRY AND START

#### **IN BRIEF**

PROXIMITY KEYLESS ENTRY AND START accurately recognises your arrival at the car and conveniently deploys the FLUSH FITTING DOOR HANDLES to welcome you as you approach.

#### **DETAILS**

By keeping the vehicle key with you, you can enter the car and start/stop the engine with a simple push of the start/stop button on the dashboard.

When leaving the car, a simple touch on one of the front/rear door handles or on the rear tailgate's push button is enough to lock the vehicle.

Should you forget and leave the key inside, the car will prevent itself from being locked. Also, if you leave the vehicle while the engine is still running, a warning signal will ring to alert you.

The PROXIMITY KEYLESS ENTRY AND START gives you handsfree access through automated deployment of the FLUSH FITTING DOOR HANDLES and unlocking of the doors as you approach the car (in addition to the keyless entry and start function). Conversely, when you walk away from the car FLUSH FITTING DOOR HANDLES will retract and lock automatically.

#### **HOW IT WORKS**

At a distance of 3m, your DS 3 CROSSBACK detects the key, unfolds the door mirrors and illuminates the headlights in anticipation of your arrival.

When you are within 1.5m of the car, the FLUSH FITTING DOOR HANDLES deploy to reveal themselves and unlock your DS 3 CROSSBACK automatically.

When leaving the car the door handles will retract at a distance of 2m away from the car, accompanied by an audible and visual confirmation that your DS 3 CROSSBACK is locked.