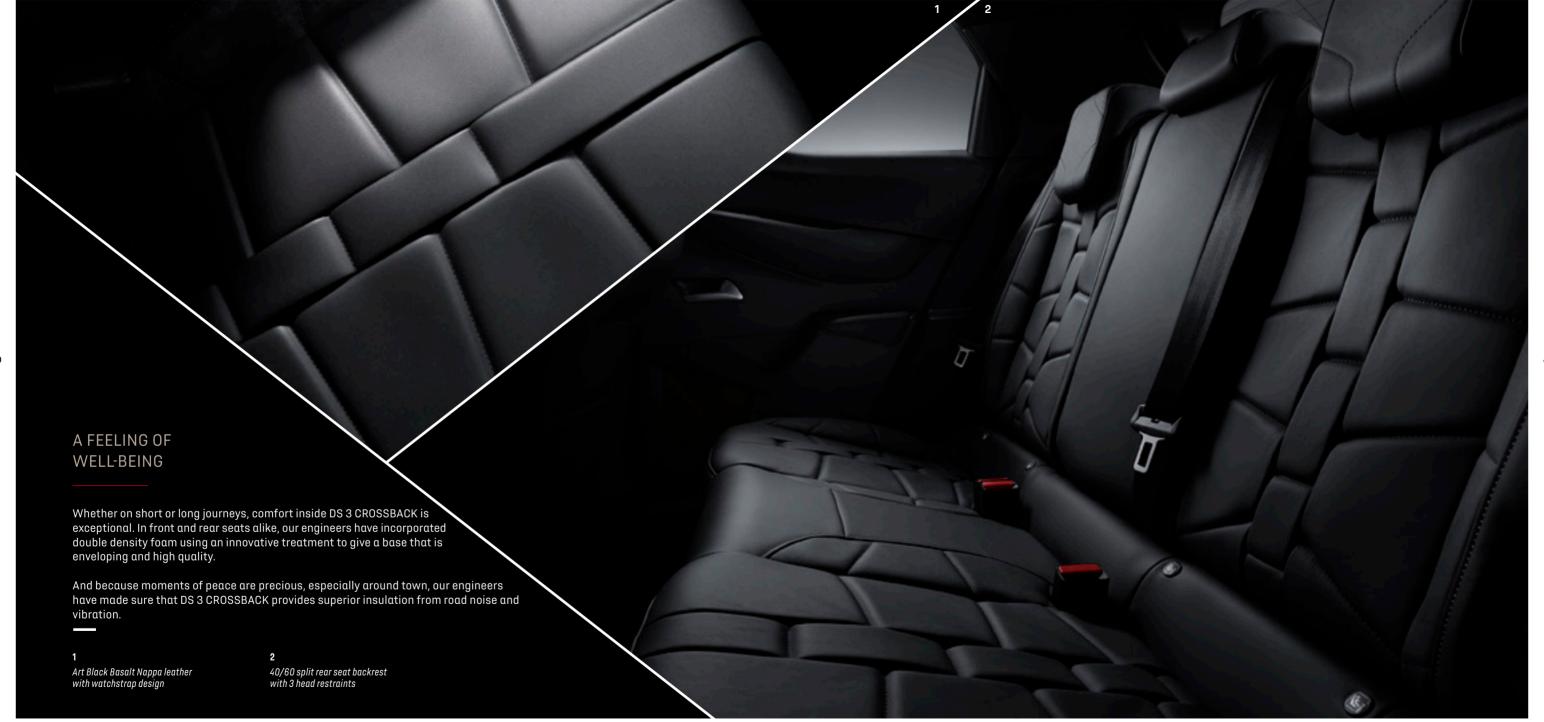

Art Black Basalt Nappa leather with watchstrap design (DS Inspiration OPÉRA)

Light Grey interior roof colour

Black interior roof colour

17 inch 'MADRID' alloy wheels

17 inch 'NAGOYA' alloy wheels

18 inch 'LISBON' alloy wheels