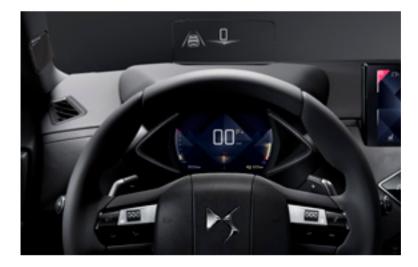

#### **HEAD-UP DISPLAY**

Speed, cruise control, speed limits, driver aids and navigation: Head-up display gives you the information you need, without the need to take your eyes off the road.

Inspired by fighter planes, this technology projects all the essential information in colour onto a transparent strip on the dash, in your field of vision.