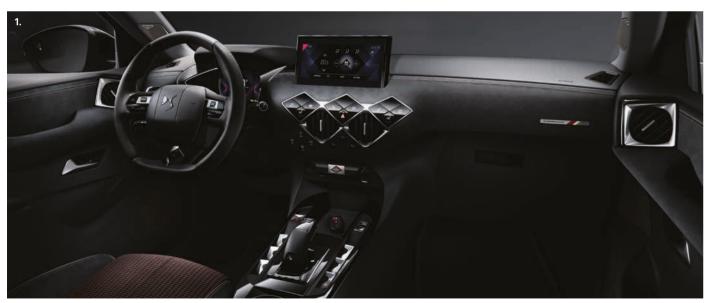

#### DIGITAL COCKPIT

DS 3 CROSSBACK puts advanced technology at your fingertips with an intuitive driving position, allowing you to concentrate on the joy of driving.

DS CONNECT NAV - CONNECTED 3D NAVIGATION

#### YOU'RE IN CONTROL

Access your car's controls via the wide 10.3 inch HD touchscreen. View driving information on the 7 inch digital screen and on the Head-up display in front of you for improved comfort and safety (speed, fuel level, distance covered, driver aids and navigation can all be shown).

There are also two choices of graphic depending on display mode: Champagne has white tones for a soothing atmosphere; PERFORMANCE Line with its gold and Carmine Red offers a more dynamic touch.

Echoing the DS Automobiles emblem, the touch controls and two central air vents are in the shape of diamonds.