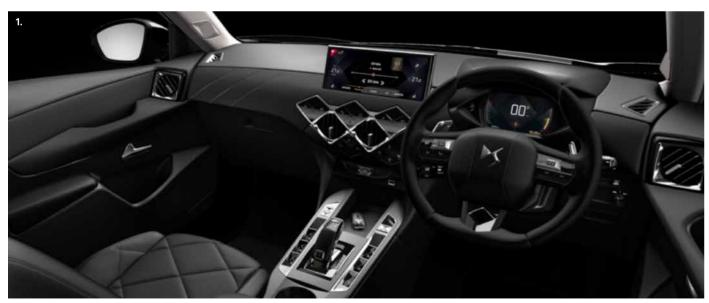

#### DIGITAL COCKPIT

DS 3 CROSSBACK puts advanced technology at your fingertips with an intuitive driving position, allowing you to concentrate on the joy of driving.

DS CONNECT NAV - CONNECTED 3D NAVIGATION

#### YOU'RE IN CONTROL

Access your car's controls via the wide 10.3 inch HD touchscreen. View driving information on the 7 inch digital screen and on the Head-up display in front of you for improved comfort and safety (speed, fuel level, distance covered, driver aids and navigation can all be shown).

There are also two choices of graphic depending on display mode: Champagne has white tones for a soothing atmosphere; PERFORMANCE Line with its gold and Carmine Red offers a more dynamic touch.

Echoing the DS Automobiles emblem, the touch controls and two central air vents are in the shape of diamonds.