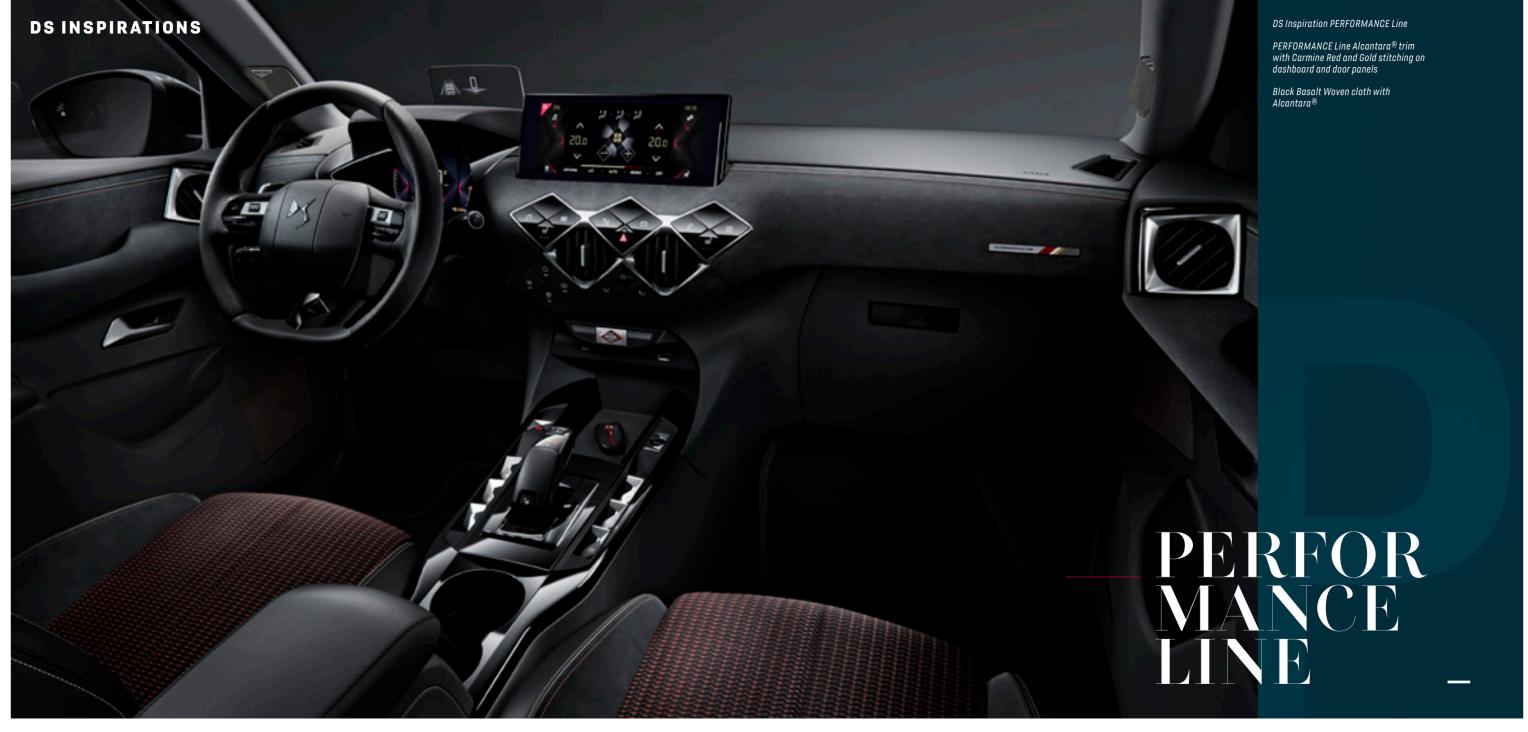

#### **DS INSPIRATIONS**

# OPÉRA RIVOLI BASTILLE PERFORMANCE LINE

As a celebration of Paris, the interior of DS 3 CROSSBACK remains faithful to the DS style philosophy: personalisation and sophistication. Make your car your very own by choosing an interior ambiance from our DS Inspirations.

There are also two choices of graphic depending on display mode: Champagne has white tones for a soothing atmosphere; PERFORMANCE Line with its gold and Carmine Red offers a more dynamic touch.

Echoing the DS Automobiles emblem, the touch controls and two central air vents are in the shape of diamonds.

Bronze Meteorite cloth (DS Inspiration MONTMARTRE)

Black Basalt Woven cloth with Alcantara® (DS Inspiration PERFORMANCE Line)

Pebble Grey Luxembourg cloth and Nappa leather (DS Inspiration RIVOLI)

Black Basalt grained leather (DS Inspiration BASTILLE LEATHER)