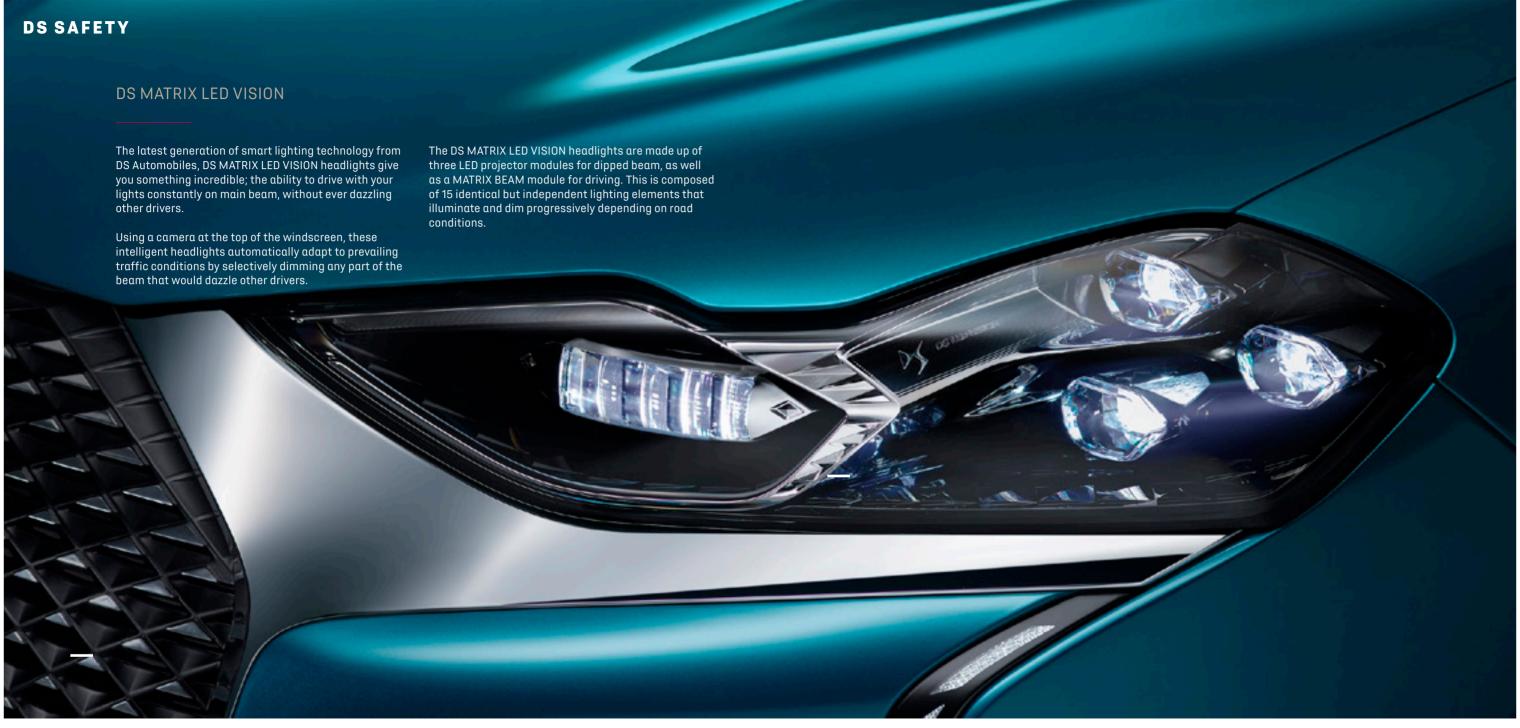

### DS MATRIX LED VISION HEADLIGHTS

#### **IN BRIEF**

DS 3 CROSSBACK features the latest generation DS MATRIX LED VISION headlights, which adjust automatically to driving and road conditions. This intelligent lighting technology uses a camera mounted on the windscreen to monitor the road ahead and adjusts accordingly, for example switching automatically from full beam to dipped headlights to avoid dazzling other drivers. Three LED modules are used for dipped beam, supplemented with a MATRIX BEAM module for standard driving. This incorporates 15 identical but independent elements, illuminating and dimming progressively depending on road conditions.

The Matrix Beam module consists of independent segments, which come on and go out gradually, segment by segment, depending on the driving conditions detected by the camera at the top of the windscreen.