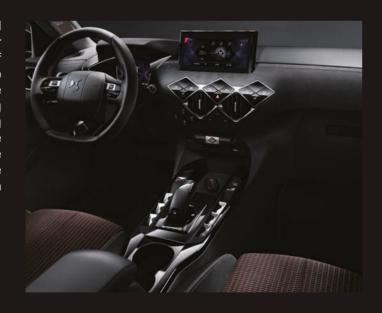

#### DIGITAL COCKPIT

DS 3 CROSSBACK puts advanced technology at your fingertips with an intuitive driving position, allowing you to concentrate on the joy of driving.

DS CONNECT NAV - CONNECTED 3D NAVIGATION

#### YOU'RE IN CONTROL

Access your car's controls via the wide 10.3 inch HD touchscreen. View driving information on the 7 inch digital screen and on the Head-up display in front of you for improved comfort and safety (speed, fuel level, distance covered, driver aids and navigation can all be shown).

There are also two choices of graphic depending on display mode: Champagne has white tones for a soothing atmosphere; PERFORMANCE Line with its gold and Carmine Red offers a more dynamic touch.

Echoing the DS Automobiles emblem, the touch controls and two central air vents are in the shape of diamonds.