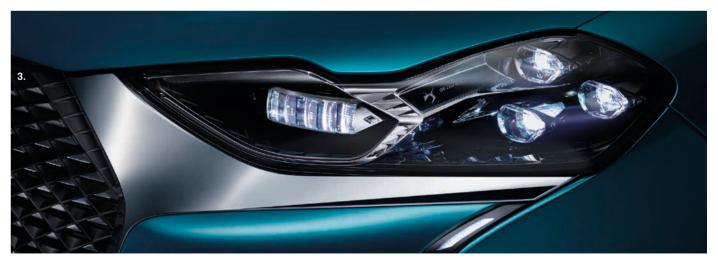

### DS MATRIX LED VISION HEADLIGHTS

#### **IN BRIEF**

DS 3 CROSSBACK features the latest generation DS MATRIX LED VISION headlights, which adjust automatically to driving and road conditions. This intelligent lighting technology uses a camera mounted on the windscreen to monitor the road ahead and adjusts accordingly, for example switching automatically from full beam to dipped headlights to avoid dazzling other drivers. Three LED modules are used for dipped beam, supplemented with a MATRIX BEAM module for standard driving. This incorporates 15 identical but independent elements, illuminating and dimming progressively depending on road conditions.

The Matrix Beam module consists of independent segments, which come on and go out gradually, segment by segment, depending on the driving conditions detected by the camera at the top of the windscreen.

#### **FOCUS ON THE ROAD CONDITIONS**

When approaching a vehicle from behind that is travelling in the same direction, the light segments around the vehicle being followed will go out. This creates an unlit area so that the driver in front is not dazzled.

When overtaking a vehicle, the light segments around the vehicle in front will go out to prevent dazzle. The lights will return to standard levels as soon as the over-taken vehicle moves out of the lighting zone.

When entering an urban area, the light segments will gradually go out from the outside edge and move to dipped status.

When leaving an urban area, the light segments will come on gradually from the inside to the outside edge and move to main beam status.

When driving on a major road, Motorway mode will activate if the car travels at 68mph or faster for more than 5 seconds. This will create a cone of light with a raised beam and increased reach to improve visibility in higher speed situations. The function is active when lights are in automatic mode but can be turned off via the central screen.