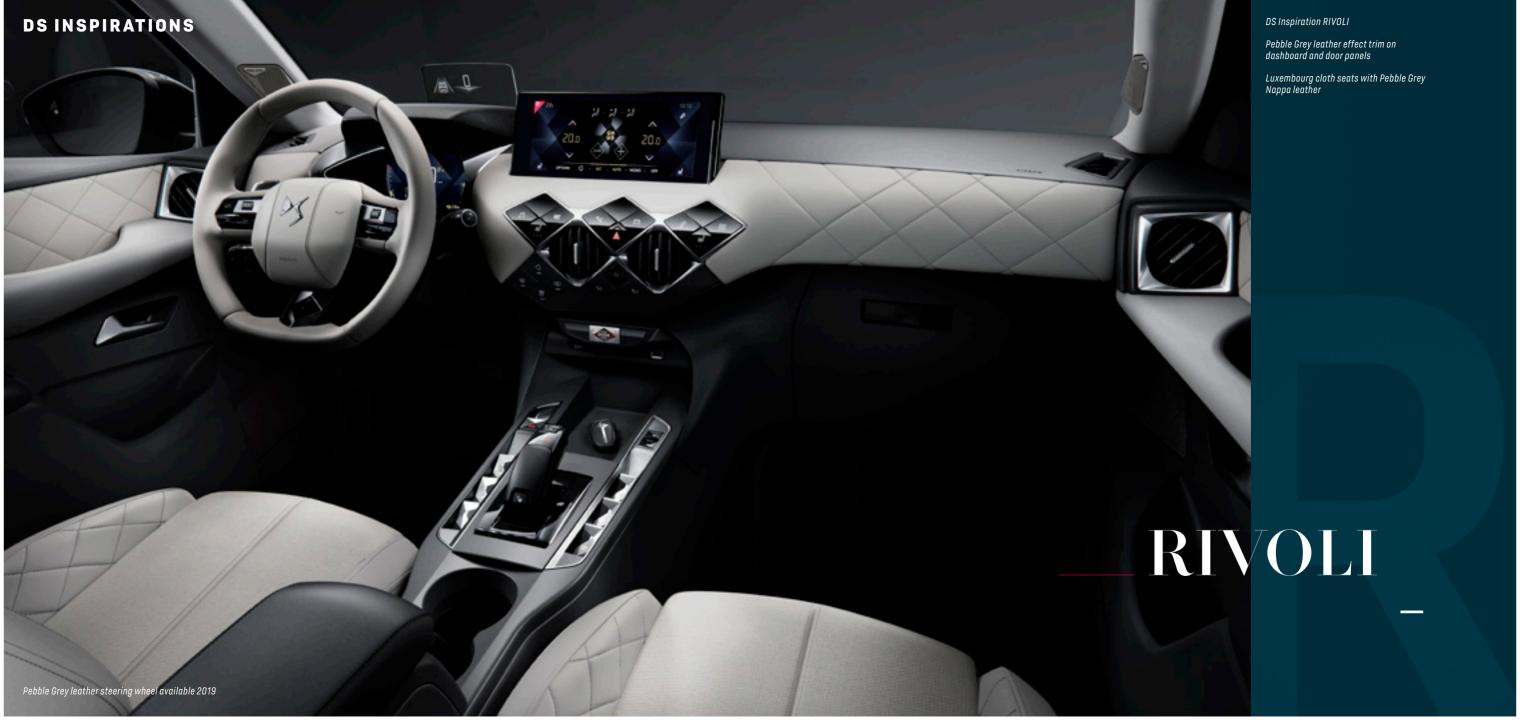

Bronze Meteorite cloth (DS Inspiration MONTMARTRE)

Black Basalt Woven cloth with Alcantara® (DS Inspiration PERFORMANCE Line)

Pebble Grey Luxembourg cloth and Nappa leather (DS Inspiration RIVOLI)

Black Basalt grained leather (DS Inspiration BASTILLE LEATHER)