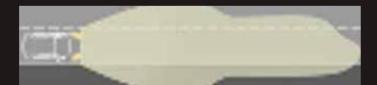

#### EXTENDED EMERGENCY **BRAKING SYSTEM**

The EXTENDED EMERGENCY BRAKING SYSTEM is an automatic safety feature, designed to make driving safer for you and those around you. Using sensors and a camera in the windscreen, this system anticipates a collision with cars or objects\* in front of you, whether it's day or night.

The system starts with a visual and audible warning, before applying the brakes automatically if you're not able to react in time.

\* Detectable objects include vehicles (driving in the same direction or stopped), pedestrians, cyclists and motorbikes on the road.