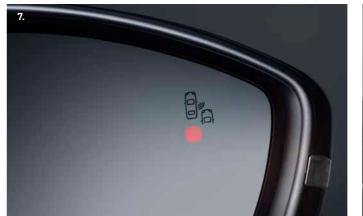

#### **ACTIVE BLIND SPOT DETECTION**

This technology actively adjusts the course of your vehicle to help avoid collisions. As well as a warning light in the mirror on the relevant side, you will feel the steering change direction if you continue to move towards another vehicle (with your indicator on).