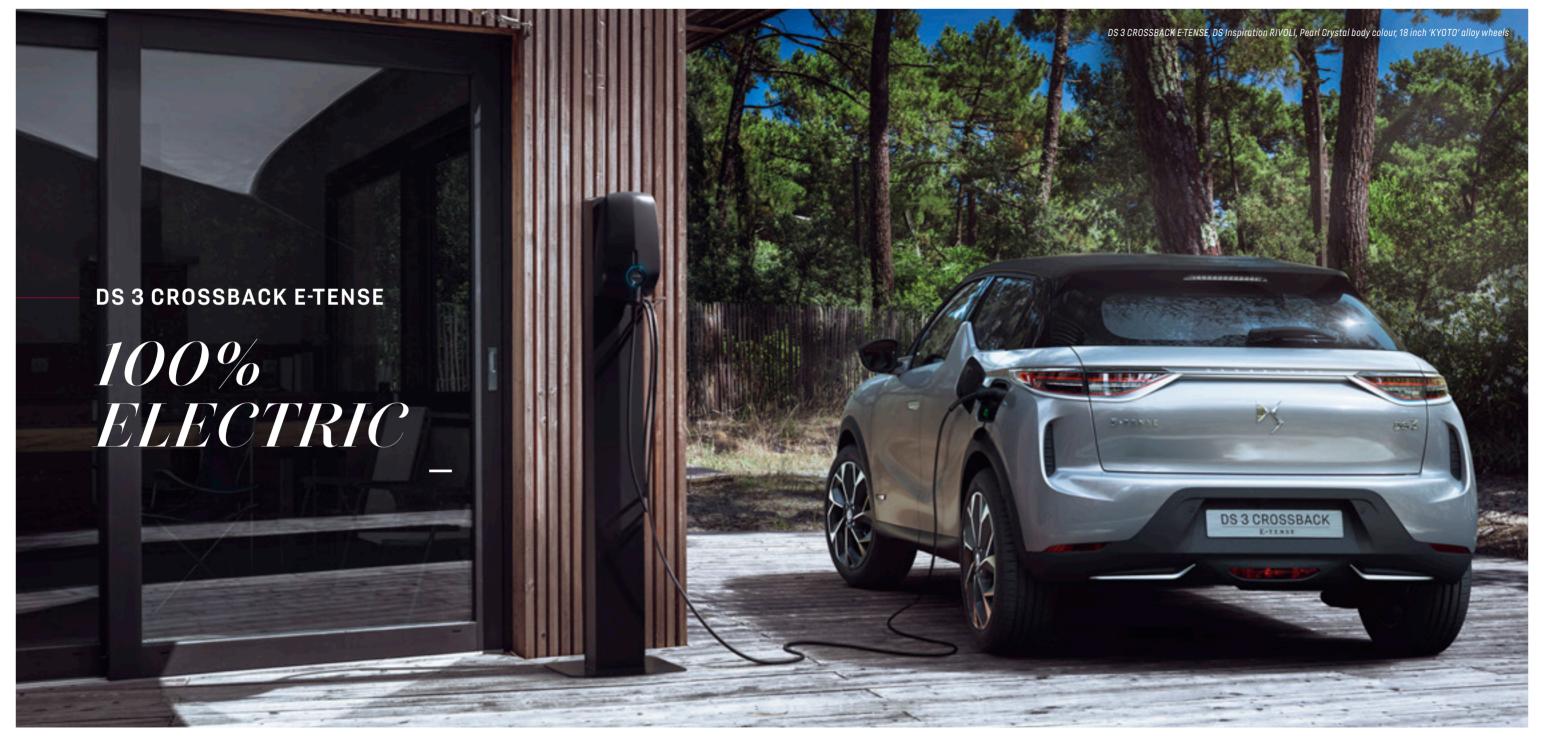

# **ELECTRIC** INNOVATION

#### THE FUTURE WITHOUT COMPROMISE

Available to order in 2019, DS 3 CROSSBACK E-TENSE opens the door to a new generation of electric cars.

It features a range of more than 180 miles (300 kilometres\*) and the ability to recharge 80% of the battery in 30 minutes at a 100kW charging port.

Clever integration of the battery means interior space isn't compromised, while the 100kW engine delivers dynamic performance and driver enjoyment in silence.

\* WLTP cycle, 2019 standard, corresponding to 450 kilometres of the NEDC cycle.