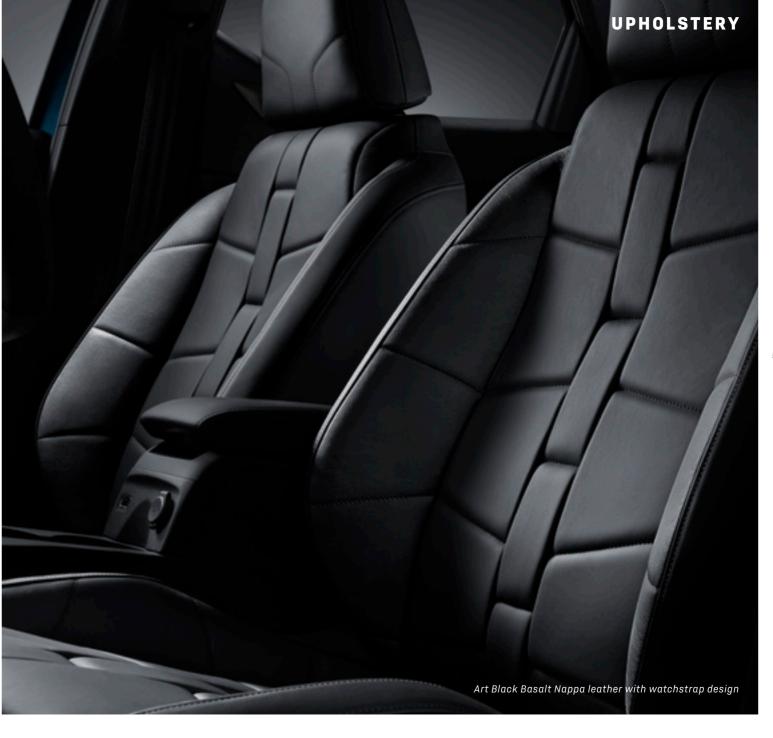

Art Black Basalt Nappa leather with watchstrap design (DS Inspiration OPÉRA)

Light Grey interior roof colour

Black interior roof colour

17 inch 'MADRID' alloy wheels

17 inch 'NAGOYA' alloy wheels

18 inch 'LISBON' alloy wheels