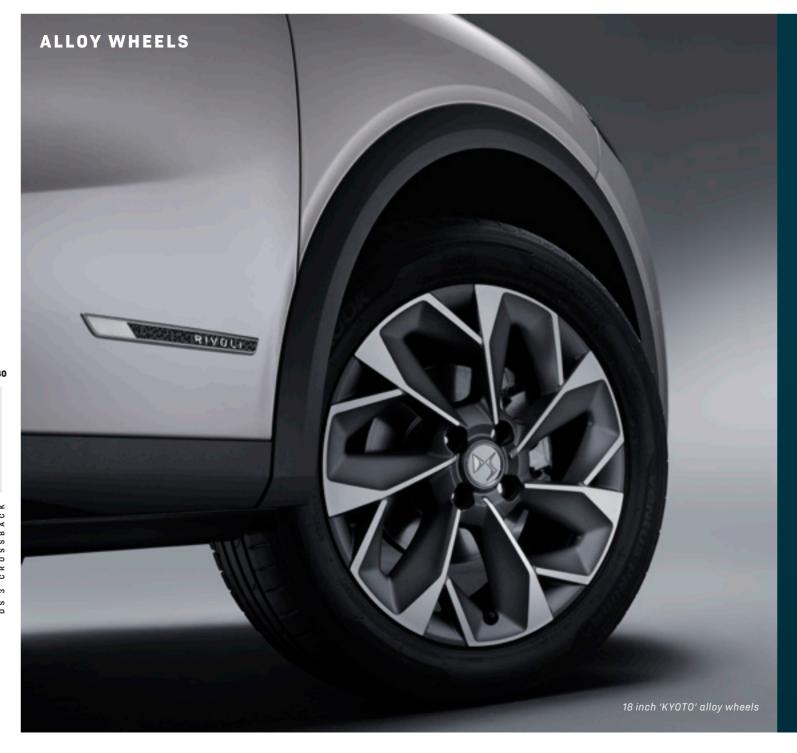

#### IN ADDITION TO BASTILLE

- 1. DS INSPIRATION BASTILLE LEATHER Black Basalt grained leather seats with bronze décor and light grey interior roof.
- 2. PureTech: 18 inch 'SHANGHAI' alloy wheels E-TENSE: 18 inch 'KYOTO' alloy wheels
- 3. DS MATRIX LED VISION headlights
- 4. PROXIMITY KEYLESS ENTRY & START
- 5. DS Connect Nav 3D connected navigation
- 6. Reversing camera7. Advanced Safety Pack -
- Safety pack, Extended Emergency braking System, Extended Lane Keeping Assist, Blind Spot Detection.