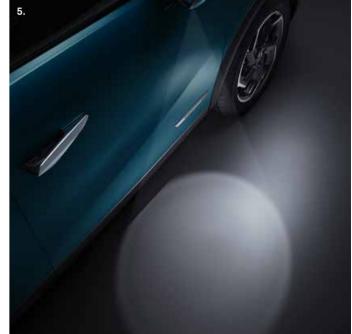

#### **HOW IT WORKS**

At a distance of 3m, your DS 3 CROSSBACK detects the key, unfolds the door mirrors and illuminates the headlights in anticipation of your arrival.

When you are within 1.5m of the car, the FLUSH FITTING DOOR HANDLES deploy to reveal themselves and unlock your DS 3 CROSSBACK automatically.

When leaving the car the door handles will retract at a distance of 2m away from the car, accompanied by an audible and visual confirmation that your DS 3 CROSSBACK is locked.