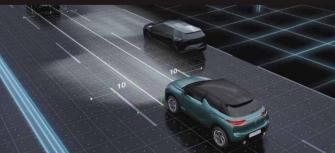

#### REVERSING CAMERA WITH 180° VIEW

DS 3 CROSSBACK features a reversing camera to make reversing manoeuvres easy, aided by a panoramic 180°