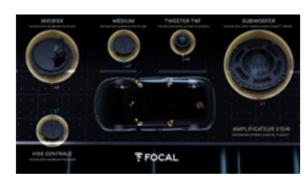

#### FOCAL ELECTRA® HIFI SYSTEM

Experience pure sound with our signature FOCAL Electra® HiFi System. This high-end sound system was developed with FOCAL, a premium home and automotive audio company that has become a long-time partner for DS Automobiles.

Together, our engineers and technicians have developed this outstanding sound system with 12 speakers, a subwoofer and a 515-Watt amplifier, putting DS 3 CROSSBACK at the cutting edge of in-car audio technology.

Conceived and implemented like an auditorium, the speakers have been perfectly positioned around the cockpit, including a prominent front central speaker in the dashboard and tweeters placed inside the shark's fin. The result is a unique acoustic signature, designed specifically for DS 3 CROSSBACK, providing remarkably powerful, precise sound and an exceptionally immersive listening experience.