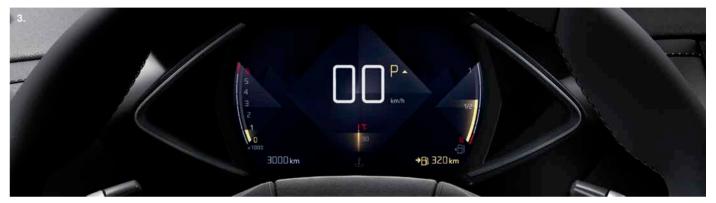

#### YOU'RE IN CONTROL

Access your car's controls via the wide 10.3 inch HD touchscreen. View driving information on the 7 inch digital screen and on the Head-up display in front of you for improved comfort and safety (speed, fuel level, distance covered, driver aids and navigation can all be shown).

There are also two choices of graphic depending on display mode: Champagne has white tones for a soothing atmosphere; PERFORMANCE Line with its gold and Carmine Red offers a more dynamic touch.

Echoing the DS Automobiles emblem, the touch controls and two central air vents are in the shape of diamonds.