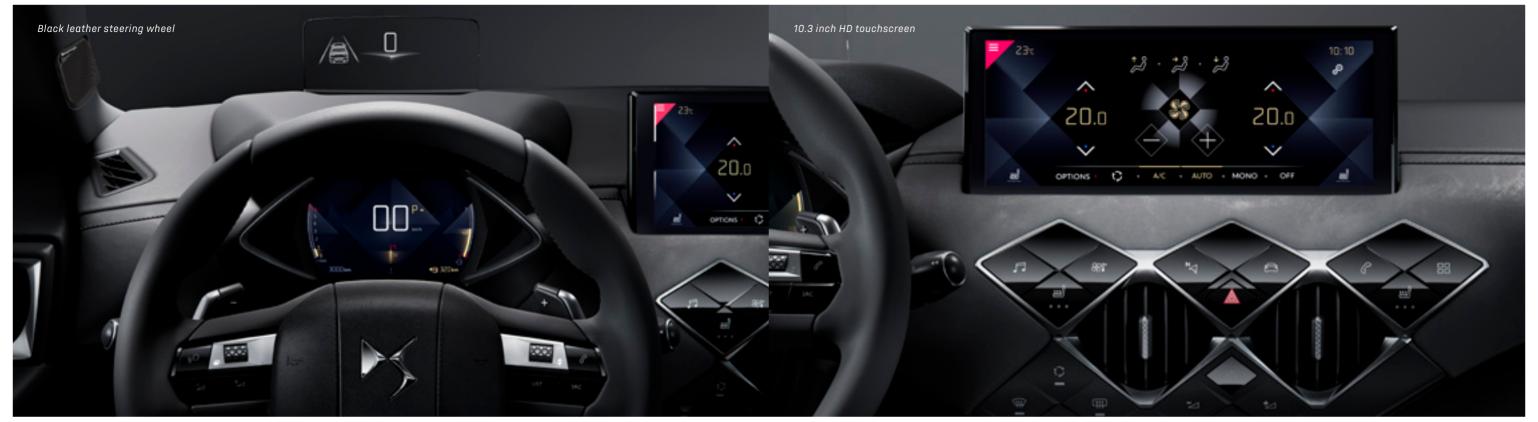

#### YOU'RE IN CONTROL

Access your car's controls via the wide 10.3 inch HD touchscreen. View driving information on the 7 inch digital screen and on the Head-up display in front of you for improved comfort and safety (speed, fuel level, distance covered, driver aids and navigation can all be shown).

There are also two choices of graphic depending on display mode: Champagne has white tones for a soothing atmosphere; PERFORMANCE Line with its gold and Carmine Red offers a more dynamic touch.

Echoing the DS Automobiles emblem, the touch controls and two central air vents are in the shape of diamonds.