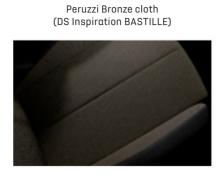

Bronze Meteorite cloth (DS Inspiration MONTMARTRE)

Black Basalt Woven cloth with Alcantara® (DS Inspiration PERFORMANCE Line)

Pebble Grey Luxembourg cloth and Nappa leather (DS Inspiration RIVOLI)

Black Basalt grained leather (DS Inspiration BASTILLE LEATHER)

#### IN ADDITION TO MONTMARTRE

- 1. DS INSPIRATION BASTILLE Premium seats with comfort foam in
  - Bronze Peruzzi cloth. Bronze décor and light grey interior roof.
- 17 inch 'MADRID' alloy wheels
   Automatic air conditioning
- 4. Rear parking sensors