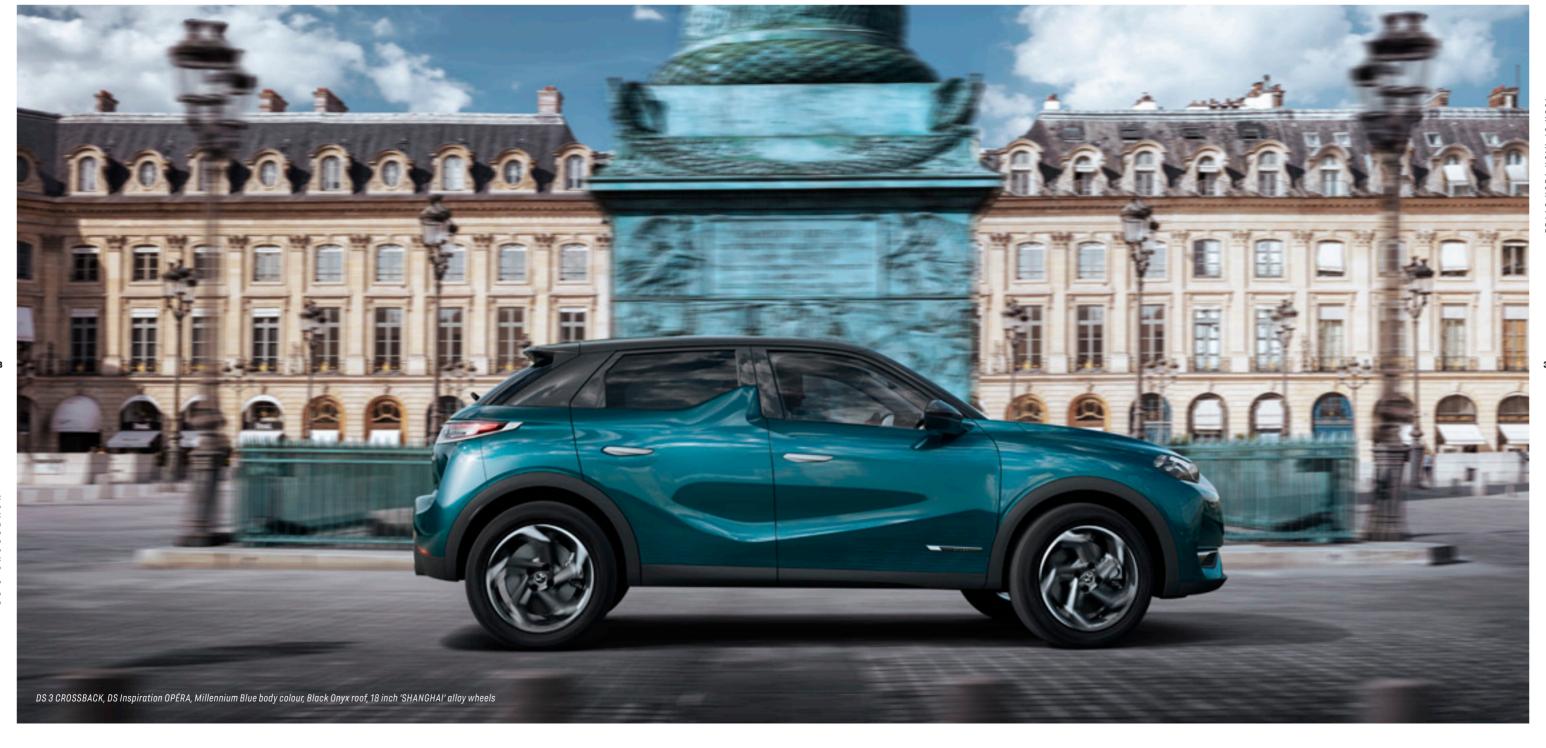

# COLOURS DS 3 CROSSBACK, DS Inspiration OPÉRA, Millennium Blue body colour, 18 inch 'SHANGHAI' alloy wheels