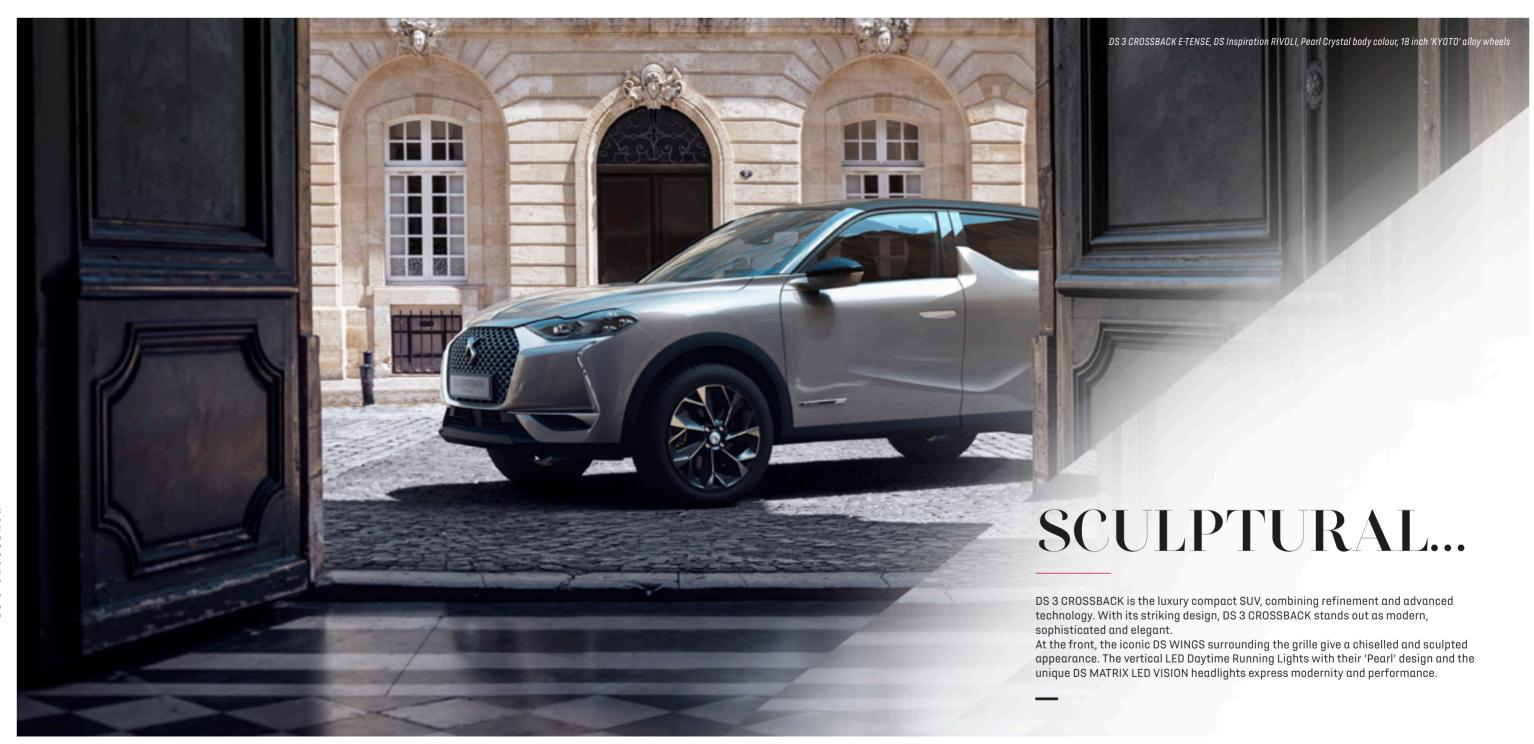

DS 3 CROSSBACK

#### FLUSH FITTING **DOOR HANDLES**

You'll be amazed by FLUSH FITTING DOOR HANDLES that only appear when you need them. The rest of the time they're concealed, slotting neatly into the bodywork to enhance the sophisticated silhouette of your DS 3 CROSSBACK.

#### PROXIMITY KEYLESS **ENTRY & START**

All you have to do is walk up to DS 3 CROSSBACK; when you are 1.5m away, the car unlocks itself and the four door handles appear. Simply open the door, get in and drive off. When you walk away, the door handles retract and the car locks itself automatically.