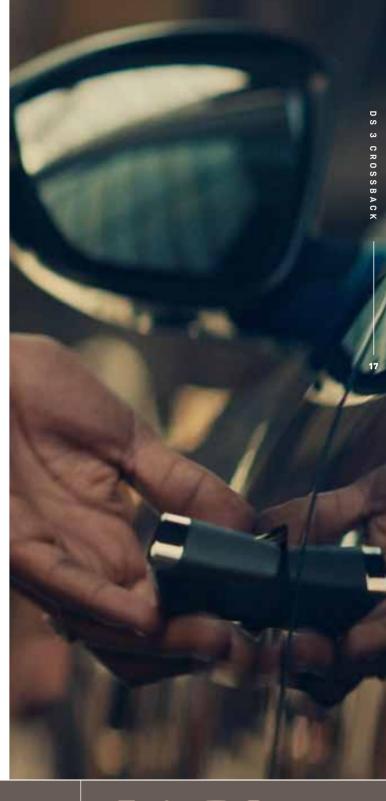

#### FLUSH FITTING **DOOR HANDLES**

You'll be amazed by FLUSH FITTING DOOR HANDLES that only appear when you need them. The rest of the time they're concealed, slotting neatly into the bodywork to enhance the sophisticated silhouette of your DS 3 CROSSBACK.

#### PROXIMITY KEYLESS **ENTRY & START**

All you have to do is walk up to DS 3 CROSSBACK; when you are 1.5m away, the car unlocks itself and the four door handles appear. Simply open the door, get in and drive off. When you walk away, the door handles retract and the car locks itself automatically.

#### **DETAILS**

FLUSH FITTING DOOR HANDLES deploy, either via the key or automatically when approaching the vehicle (when paired with PROXIMITY KEYLESS ENTRY AND START\*). FLUSH FITTING DOOR HANDLES represent style, technology and refined attention to detail to embody perfectly the core values of DS 3 CROSSBACK.