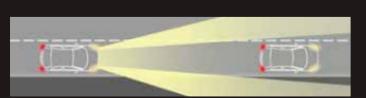

#### **IN BRIEF**

Travel long distances with peace of mind thanks to DS DRIVE ASSIST, the advanced driving aid that brings you a step closer to autonomous driving. This system combines the new Active Cruise Control Stop and Go and Lane Keeping Assist to manage driving in semi-autonomous mode, in specific conditions. DS DRIVE ASSIST helps manage steering and speed and is active at speeds between 40mph and 110mph.

#### DETAILS

A reference speed is entered into the Active Cruise Control Stop and Go (from 20 mph). At the same time Lane Keeping Assist is activated using a button on the right of the dashboard (from 40 mph).

The system then registers your DS 3 CROSSBACK's position on the road (in the centre, on the left or on the right, in line with your driving habits). From this point on, your DS 3 CROSSBACK will help control speed and steering.

This system is particularly well suited to major roads and motorways, provided that the white lines are clearly visible. The system will help to drive the car but does not replace the driver who must remain focused, vigilant and in control of the car at all times.