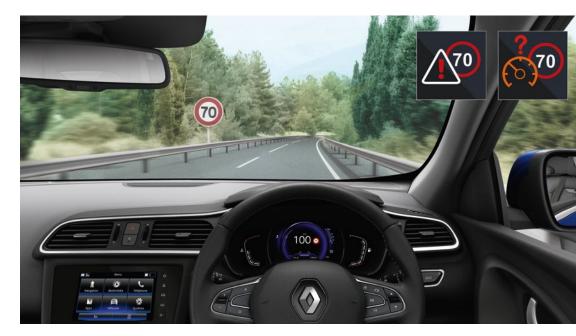

# Controlled trajectories

To make sure that you have as much control as possible during each and every one of your adventures, 2 cameras, 12 sensors and a radar keep a constant watch on your movements. The speed alert system with traffic sign recognition\* system helps you adapt your driving to road sign data captured by the camera. A visual alert is shown on your dashboard and suggests saving it as the value for the speed limiter.

The Lane Departure Warning will let you know when you have strayed across a continuous broken line without indicating.

\*Available from S Edition