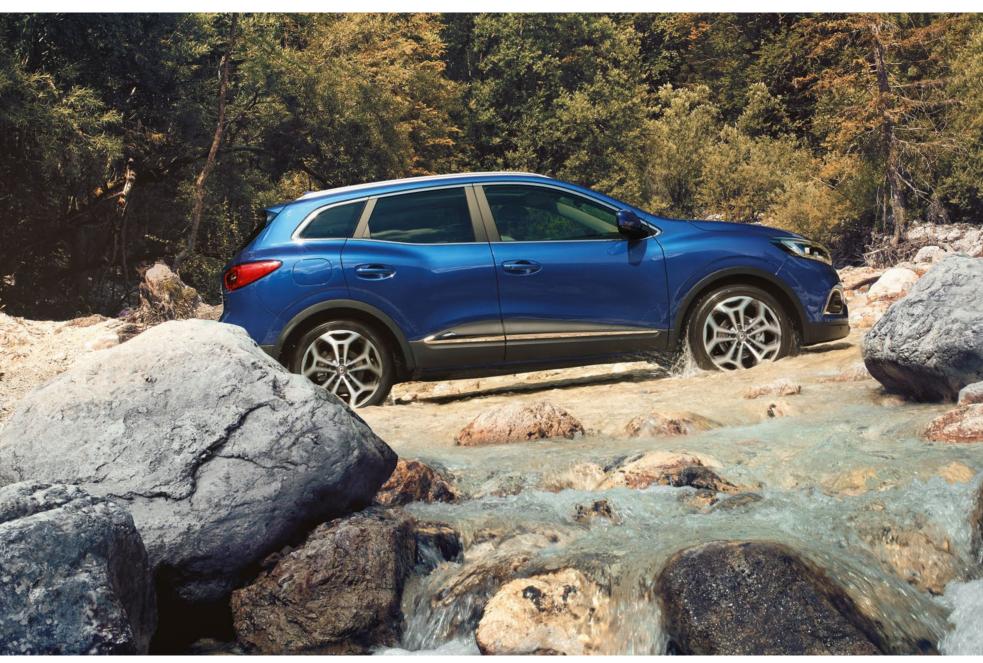

# Ready for all discoveries

Renault KADJAR excels on the most improbable terrain. With its raised ground clearance, chrome finish side protection fittings and front and rear skid plates, it will take on challenging terrain just as easily as it does your everyday journeys. KADJAR will offer you comfort regardless of the road ahead.