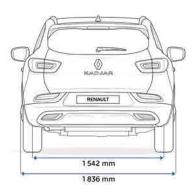

manufacturer's minimum maintenance programme requirements for the term of the Service Plan purchased (refer to the Warranty and Service sheet in the Handover Document wallet for details). The plan ends when you reach the age or mileage limit (whichever comes first). Services must be carried out in line with the manufacturer's minimum maintenance programme requirements and servicing intervals within +/-1 month or 1,000 miles of the service interval and can only be carried out at a Renault Approved outlet. Service plans do not cover wear and tear items such as (but not limited to) tyres, wiper blades or brakes. For Service plan full Terms & Conditions visit www.renault.co.uk/owners.

Cannot be part exchanged, refunded or transferred. All prices quoted are MRRP.

# Dimension diagrams









### **BOOT VOLUME**

| With inflation kit (VDA volume, dm³)                    | 472   |
|---------------------------------------------------------|-------|
| With inflation kit (volume in litres)                   | 527   |
| Max. loading volume seats folded down (VDA volume, dm³) | 1,478 |

### DIMENSIONED DRAWING (mm)

| Α  | Wheelbase                                  | 2,646         |
|----|--------------------------------------------|---------------|
| В  | Overall length                             | 4,489         |
| С  | Front overhang                             | 913           |
| D  | Rear overhang                              | 930           |
| E  | Front track                                | 1,556         |
| F  | Rear track                                 | 1,542