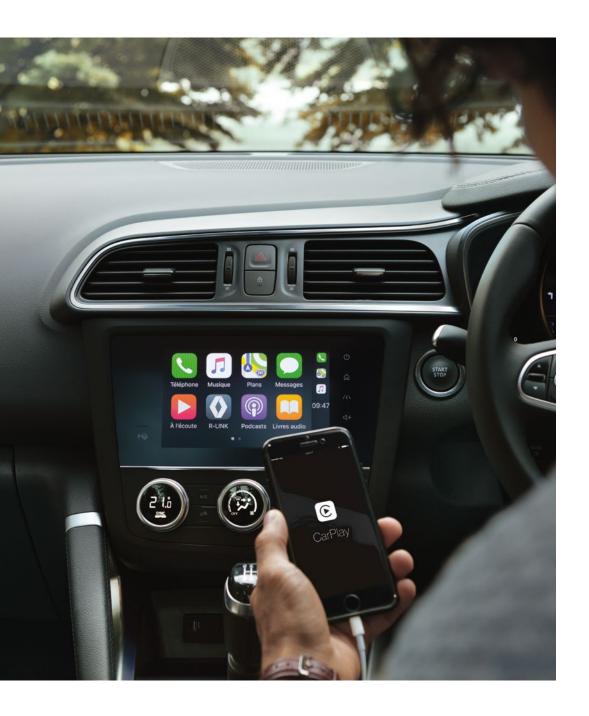

# The world at your fingertips

Integrated into the central console, the R-LINK 2 multimedia system's 7" touchscreen is ergonomically-designed and intuitive. When connected, R-LINK 2 gives you access to a wide range of services such as TomTom™ Traffic\* so you get the latest traffic information in real time. With Android Auto™\*\* and Apple CarPlay™\*\*, easily access your smartphone's driving-compatible apps directly from the R-LINK 2 screen. With the MY Renault\*\* application connected to your R-LINK 2, take advantage of smart services wherever you are and at any time (to find where you've parked your Renault KADJAR, for example!). R-LINK 2 optimises the on-board experience and delivers a fluid, simple and customised multimedia experience.

<sup>\*</sup>For a limited period.

<sup>\*\*</sup> Compatibility: An Android phone running Android 5.0 (Lollipop), an iPhone no earlier than iPhone 5 & iOS7.1. Connecting a smartphone to access Android Auto™ and Apple CarPlay™ should only be done when the vehicle is safely parked. Drivers should only use the system when it is safe to do so and in compliance with the requirements of The Highway Code. Drivers should be aware of the potential of hands-free technology to distract a driver's attention from the road, preventing them from having full control of the vehicle.