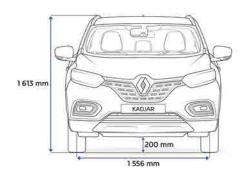

he manufacturer's minimum maintenance programme requirements for the term of the Service Plan purchased (refer to the Warranty and Service sheet in the Handover Document wallet for details). The plan ends when you reach the age or mileage limit (whichever comes first). Services must be carried out in line with the manufacturer's minimum maintenance programme requirements and servicing intervals within +/-1 month or 1,000 miles of the service interval and can only be carried out at a Renault Approved outlet. Service plans do not cover wear and tear items such as (but not limited to) tyres, wiper blades or brakes. For Service plan full Terms & Conditions visit www.renault.co.uk/owners.

Cannot be part exchanged, refunded or transferred. All prices quoted are MRRP.

# Dimension diagrams









### **BOOT VOLUME**

| With inflation kit (VDA volume, dm³)                    | 472   |
|---------------------------------------------------------|-------|
| With inflation kit (volume in litres)                   | 527   |
| Max. loading volume seats folded down (VDA volume, dm³) | 1,478 |

### DIMENSIONED DRAWING (mm)

| Α  | Wheelbase                                  | 2,646         |
|----|--------------------------------------------|---------------|
| В  | Overall length                             | 4,489         |
| С  | Front overhang                             | 913           |
| D  | Rear overhang                              | 930           |
| E  | Front track                                | 1,556         |
| F  | Rear track                                 | 1,542