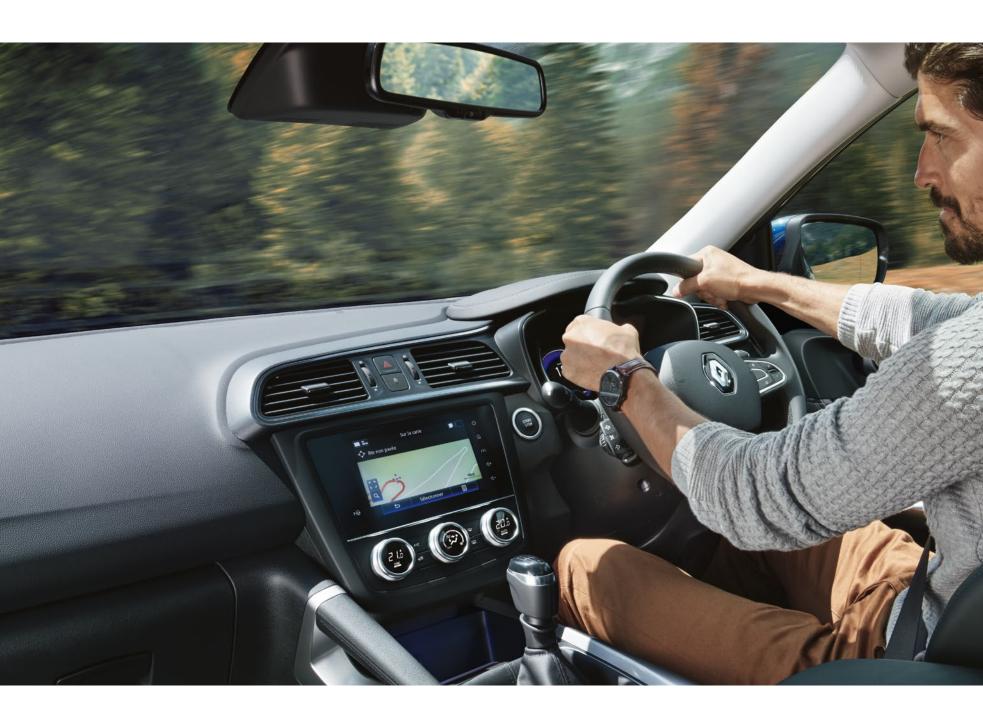

# The world at your fingertips

Integrated into the central console, the R-LINK 2 multimedia system's 7" touchscreen is ergonomically-designed and intuitive. When connected, R-LINK 2 gives you access to a wide range of services such as TomTom™ Traffic\* so you get the latest traffic information in real time. With Android Auto™\*\* and Apple CarPlay™\*\*, easily access your smartphone's driving-compatible apps directly from the R-LINK 2 screen. With the MY Renault\*\* application connected to your R-LINK 2, take advantage of smart services wherever you are and at any time (to find where you've parked your Renault KADJAR, for example!). R-LINK 2 optimises the on-board experience and delivers a fluid, simple and customised multimedia experience.

# Controlled trajectories

To make sure that you have as much control as possible during each and every one of your adventures, 2 cameras, 12 sensors and a radar keep a constant watch on your movements. The speed alert system with traffic sign recognition\* system helps you adapt your driving to road sign data captured by the camera. A visual alert is shown on your dashboard and suggests saving it as the value for the speed limiter.

The Lane Departure Warning will let you know when you have strayed across a continuous broken line without indicating.

\*Available from S Edition