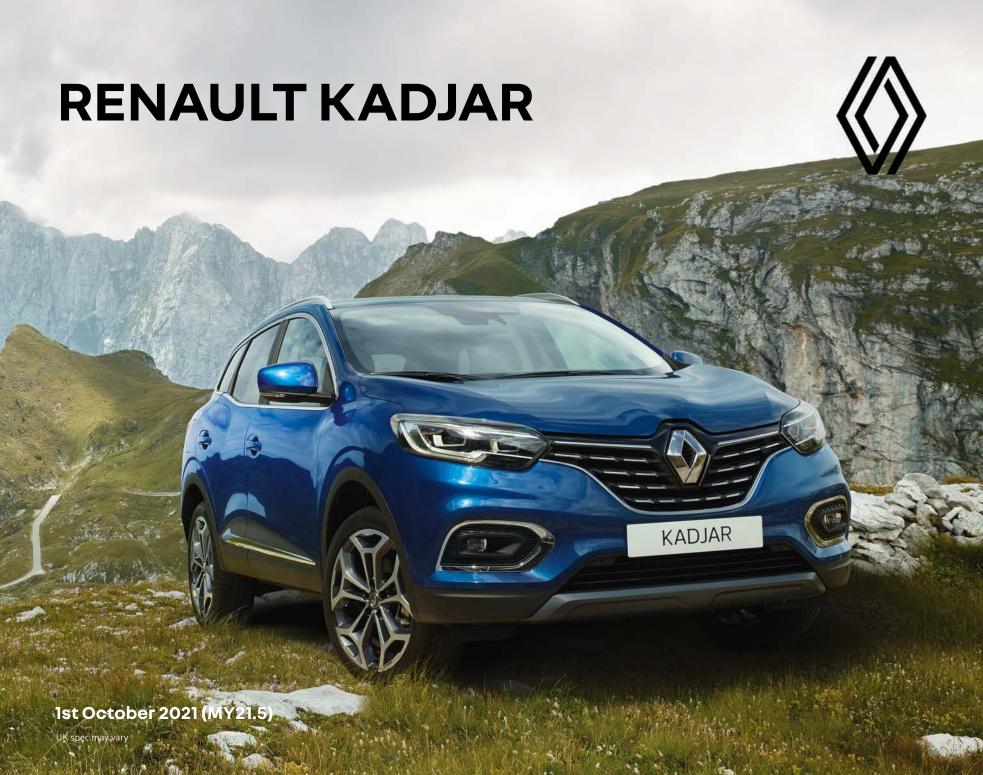

### An athletic look

An SUV through and through, the Renault KADJAR proudly sports its adventurous look and powerful design. Evidencing its authentic personality, its chrome-finish grille surrounded by LED lights really make KADJAR stand out. At the rear, fog lights keep watch: dust, mist, drizzle, nothing will stop you. Featuring new front and rear skid plates, the 18" alloy wheels^ are ready to take up any kind of terrain. Its shark fin antenna on the roof combines perfect aerodynamics and unique style.