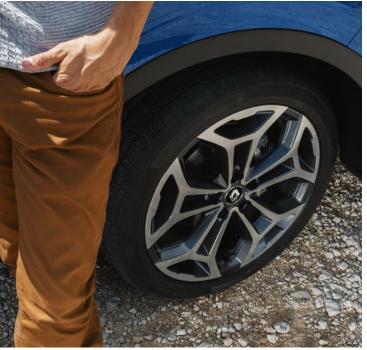

### An athletic look

An SUV through and through, the Renault KADJAR proudly sports its adventurous look and powerful design. Evidencing its authentic personality, its chrome-finish grille surrounded by LED lights really make KADJAR stand out. At the rear, fog lights keep watch: dust, mist, drizzle, nothing will stop you. Featuring new front and rear skid plates, the 18" alloy wheels^ are ready to take up any kind of terrain. Its shark fin antenna on the roof combines perfect aerodynamics and unique style.

# Ready for all discoveries

Renault KADJAR excels on the most improbable terrain. With its raised ground clearance, chrome finish side protection fittings and front and rear skid plates, it will take on challenging terrain just as easily as it does your everyday journeys. KADJAR will offer you comfort regardless of the road ahead.