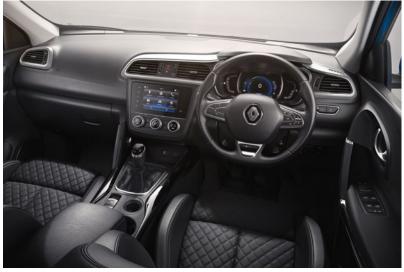

# The world at your fingertips

Integrated into the central console, the R-LINK 2 multimedia system's 7" touchscreen is ergonomically-designed and intuitive. When connected, R-LINK 2 gives you access to a wide range of services such as TomTom™ Traffic\* so you get the latest traffic information in real time. With Android Auto™\*\* and Apple CarPlay™\*\*, easily access your smartphone's driving-compatible apps directly from the R-LINK 2 screen. With the MY Renault\*\* application connected to your R-LINK 2, take advantage of smart services wherever you are and at any time (to find where you've parked your Renault KADJAR, for example!). R-LINK 2 optimises the on-board experience and delivers a fluid, simple and customised multimedia experience.

### Communication & on-board technology\*

- TFT digital driver information display
- R-LINK 2 7" touchscreen with navigation, TomTom™ LIVE, Bluetooth®, DAB radio, USB port and compatible with Android Auto™ & Apple CarPlay™
- Two rear USB sockets
- 4x35W speakers with 3D sound