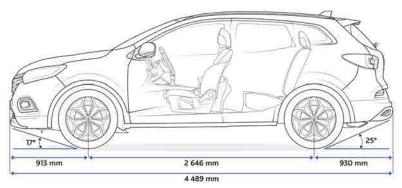

rs the manufacturer's minimum maintenance programme requirements for the term of the Service Plan purchased (refer to the Warranty and Service sheet in the Handover Document wallet for details). The plan ends when you reach the age or mileage limit (whichever comes first). Services must be carried out in line with the manufacturer's minimum maintenance programme requirements and servicing intervals within +/-1 month or 1,000 miles of the service interval and can only be carried out at a Renault Approved outlet. Service plans do not cover wear and tear items such as (but not limited to) tyres, wiper blades or brakes. For Service plan full Terms & Conditions visit www.renault.co.uk/owners.

Cannot be part exchanged, refunded or transferred. All prices quoted are MRRP.

# Dimension diagrams









### **BOOT VOLUME**

| With inflation kit (VDA volume, dm³)                    | 472   |
|---------------------------------------------------------|-------|
| With inflation kit (volume in litres)                   | 527   |
| Max. loading volume seats folded down (VDA volume, dm³) | 1,478 |

### DIMENSIONED DRAWING (mm)

| Α  | Wheelbase                                  | 2,646         |
|----|--------------------------------------------|---------------|
| В  | Overall length                             | 4,489         |
| С  | Front overhang                             | 913           |
| D  | Rear overhang                              | 930           |
| E  | Front track                                | 1,556         |
| F  | Rear track                                 | 1,542