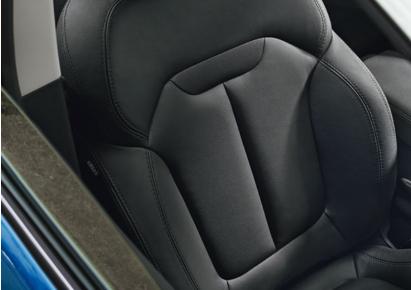

### Tailored to your needs

You'll also find plenty of spaces inside your Renault KADJAR. By simply folding down the rear bench seat, in the flat position you'll enjoy substantial loading volume that is easy-to-use when the floor of the boot is in the raised position. Mountain bikes, rucksacks, hiking equipment and accessories letting you take on life. And your passengers will be spoiled: the large cup holders in the front, together with the air-conditioning vents\* and USB ports in the rear will change the whole travel experience for them. Yes to adventure – but with everything you need to enjoy it to the full!