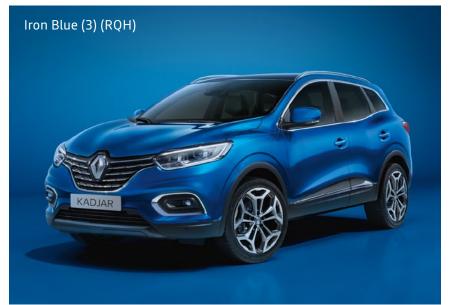

## Colours

(1) Standard non metallic paint (2) Optional metallic paint (3) Optional Renault i.d. metallic paint UK spec may vary

|           | Glacier White<br>(369) | Diamond Black<br>(GNE) | Titanium Grey<br>(KPN) | Highland Grey<br>(KQA) | Flame Red<br>(NNP) | Arctic White<br>(QNC) | Iron Blue<br>(RQH) |
|-----------|------------------------|------------------------|------------------------|------------------------|--------------------|-----------------------|--------------------|
| Iconic    | •                      | 0                      | 0                      | 0                      | 0                  | 0                     | 0                  |
| S Edition | •                      | 0                      | 0                      | 0                      | 0                  | 0                     | 0                  |