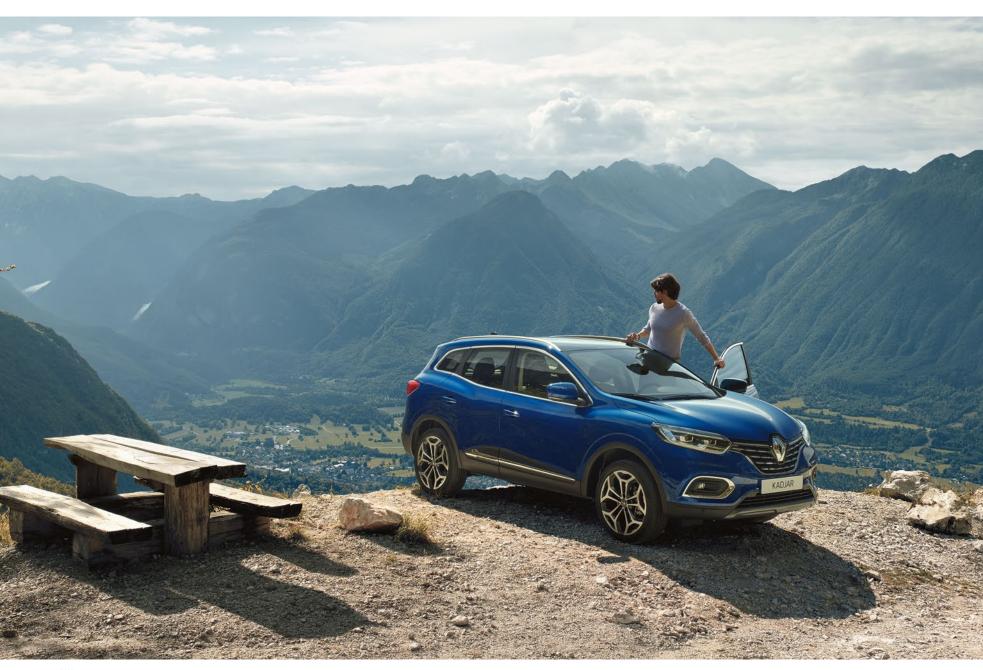

### An athletic look

An SUV through and through, the Renault KADJAR proudly sports its adventurous look and powerful design. Evidencing its authentic personality, its chrome-finish grille surrounded by LED lights really make KADJAR stand out. At the rear, fog lights keep watch: dust, mist, drizzle, nothing will stop you. Featuring new front and rear skid plates, the 18" alloy wheels^ are ready to take up any kind of terrain. Its shark fin antenna on the roof combines perfect aerodynamics and unique style.