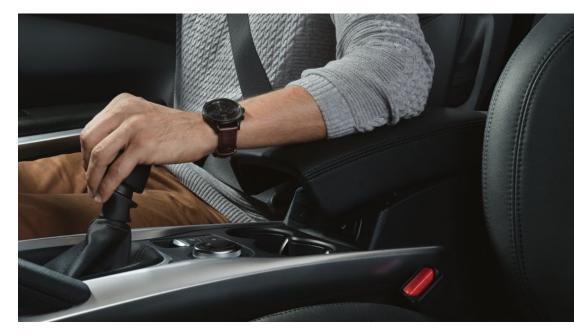

### EDC dual-clutch gearbox Comfort, moderate consumption and technology

This 7-speed automatic dual-clutch gearbox offers smooth, jerk-free gear changes. Dynamic and responsive, the EDC responds instantly to the slightest driver input. In terms of economy, its fuel consumption is similar to that of a mechanical gearbox.