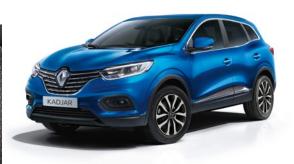

### An athletic look

An SUV through and through, the Renault KADJAR proudly sports its adventurous look and powerful design. Evidencing its authentic personality, its chrome-finish grille surrounded by LED lights really make KADJAR stand out. At the rear, fog lights keep watch: dust, mist, drizzle, nothing will stop you. Featuring new front and rear skid plates, the 18" alloy wheels^ are ready to take up any kind of terrain. Its shark fin antenna on the roof combines perfect aerodynamics and unique style.

# Ready for all discoveries

Renault KADJAR excels on the most improbable terrain. With its raised ground clearance, chrome finish side protection fittings and front and rear skid plates, it will take on challenging terrain just as easily as it does your everyday journeys. KADJAR will offer you comfort regardless of the road ahead.