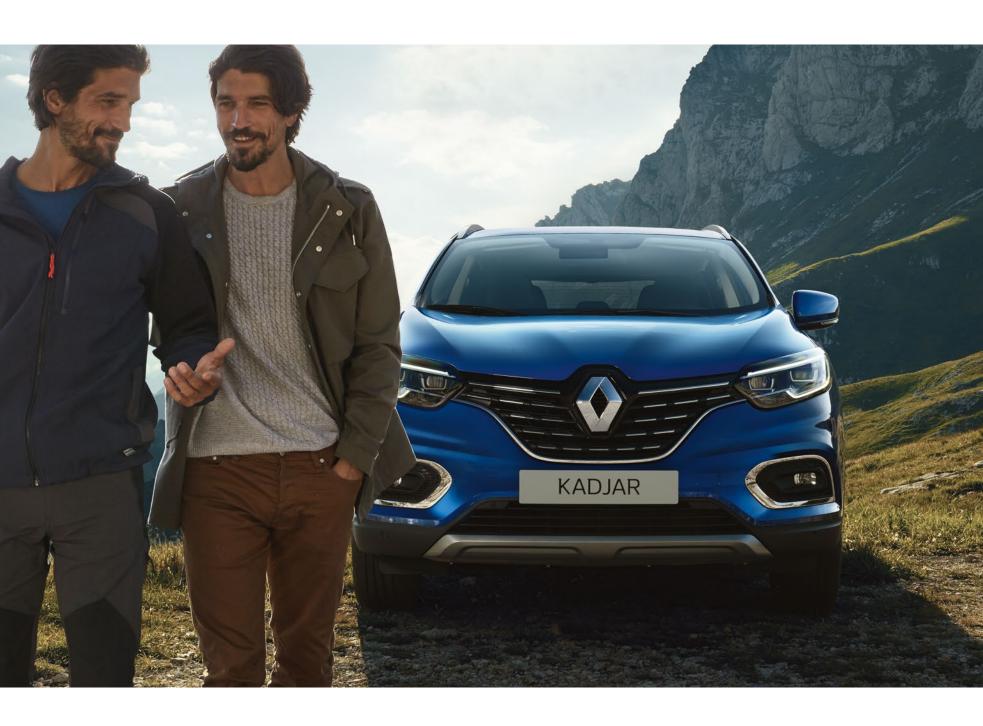

### An athletic look

An SUV through and through, the Renault KADJAR proudly sports its adventurous look and powerful design. Evidencing its authentic personality, its chrome-finish grille surrounded by LED lights really make KADJAR stand out. At the rear, fog lights keep watch: dust, mist, drizzle, nothing will stop you. Featuring new front and rear skid plates, the 18" alloy wheels^ are ready to take up any kind of terrain. Its shark fin antenna on the roof combines perfect aerodynamics and unique style.

^Available on S Edition

UK spec may vary