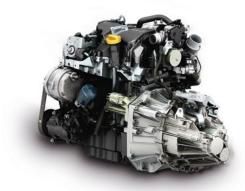

# Efficiency without compromise

The engines powering the Renault KADJAR are advanced, reliable and efficient. Fitted with the Stop & Start system with regenerative braking, they include a host of technologies (downsizing, friction reduction, latest-generation injection systems) that elevate them to exemplary levels of performance and consumption, all without sacrificing your driving pleasure.

### TCe 140 Flexibility and control

Flexible and responsive, this petrol engine delivers power with its turbo function and economy with low fuel consumption.

### EDC dual-clutch gearbox Comfort, moderate consumption and technology

This 7-speed automatic dual-clutch gearbox offers smooth, jerk-free gear changes. Dynamic and responsive, the EDC responds instantly to the slightest driver input. In terms of economy, its fuel consumption is similar to that of a mechanical gearbox.