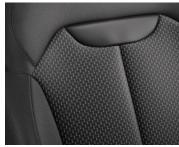

### Interior

- Synthetic leather steering wheel
- Back-illuminated central console
- Daylight/nightlight rear-view mirror
- Sliding front centre armrest
- Windows Tinted rear and tailgate
- 60:40 split folding seats

### Comfort & Convenience

Black cloth upholstery

- Driver Height and lumbar adjustable seat
- EasyLife quick folding rear seats
- Hands-free keycard
- Multi positional boot floor
- Automatic dual zone climate control
- Driver Height adjustable seat
- Electric front and rear windows
- E la de al anno de la disale
- Exterior temperature indicator
- · Halogen headlights
- Heated rear screen
- Socket front 12v socket
- Multi-functional trip computer
- Steering wheel Power assisted, height, rake and reach adjustable

### S EDITION - Added style and comfort

18" diamond cut alloy wheels

Black synthetic leather upholstery

#### Interior

- Black synthetic leather and cloth upholstery
- Leather steering wheel