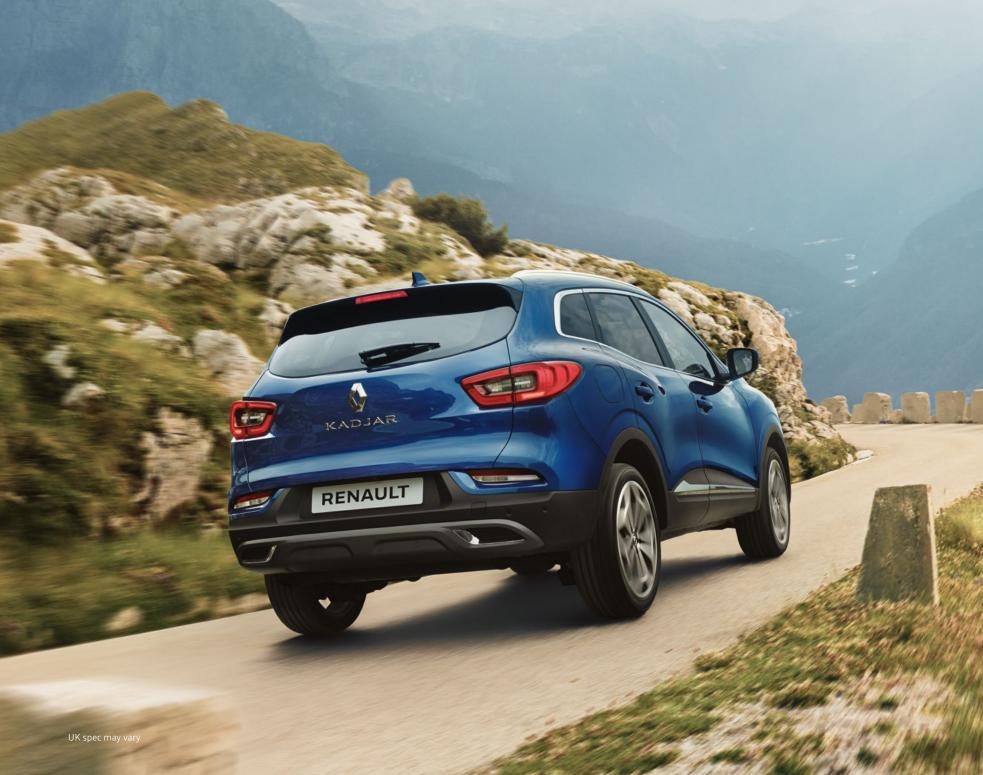

### An athletic look

An SUV through and through, the Renault KADJAR proudly sports its adventurous look and powerful design. Evidencing its authentic personality, its chrome-finish grille surrounded by LED lights really make KADJAR stand out. At the rear, fog lights keep watch: dust, mist, drizzle, nothing will stop you. Featuring new front and rear skid plates, the 18" alloy wheels^ are ready to take up any kind of terrain. Its shark fin antenna on the roof combines perfect aerodynamics and unique style.

# Ready for all discoveries

Renault KADJAR excels on the most improbable terrain. With its raised ground clearance, chrome finish side protection fittings and front and rear skid plates, it will take on challenging terrain just as easily as it does your everyday journeys. KADJAR will offer you comfort regardless of the road ahead.