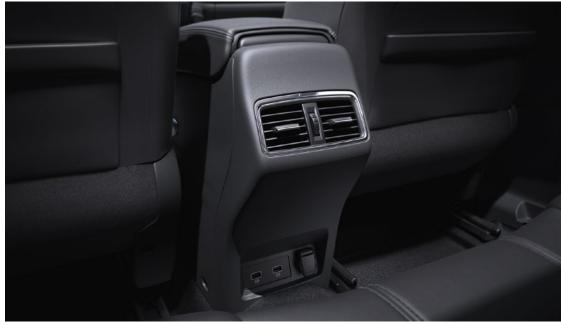

### Tailored to your needs

You'll also find plenty of spaces inside your Renault KADJAR. By simply folding down the rear bench seat, in the flat position you'll enjoy substantial loading volume that is easy-to-use when the floor of the boot is in the raised position. Mountain bikes, rucksacks, hiking equipment and accessories letting you take on life. And your passengers will be spoiled: the large cup holders in the front, together with the air-conditioning vents\* and USB ports in the rear will change the whole travel experience for them. Yes to adventure – but with everything you need to enjoy it to the full!

#### Comfort & convenience

- Full LED headlights with LED turn indicators
- LED fog lights with cornering function
- Automatic high beam headlights
- Rear passenger air vents
- Height adjustable front passenger seat
- Auto-dimming rear-view mirror