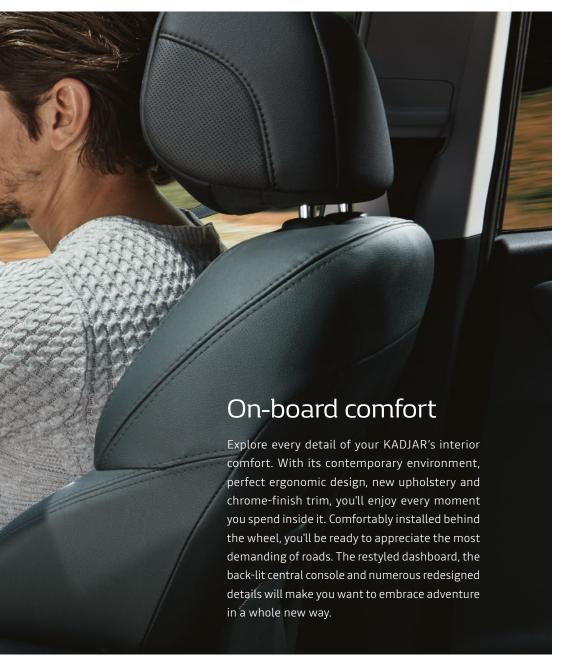

### Tailored to your needs

You'll also find plenty of spaces inside your Renault KADJAR. By simply folding down the rear bench seat, in the flat position you'll enjoy substantial loading volume that is easy-to-use when the floor of the boot is in the raised position. Mountain bikes, rucksacks, hiking equipment and accessories letting you take on life. And your passengers will be spoiled: the large cup holders in the front, together with the air-conditioning vents\* and USB ports in the rear will change the whole travel experience for them. Yes to adventure – but with everything you need to enjoy it to the full!