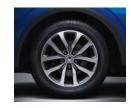

### An athletic look

An SUV through and through, the Renault KADJAR proudly sports its adventurous look and powerful design. Evidencing its authentic personality, its chrome-finish grille surrounded by LED lights really make KADJAR stand out. At the rear, fog lights keep watch: dust, mist, drizzle, nothing will stop you. Featuring new front and rear skid plates, the 18" alloy wheels^ are ready to take up any kind of terrain. Its shark fin antenna on the roof combines perfect aerodynamics and unique style.

### ICONIC - All the essentials of a modern SUV

17" diamond cut alloy wheels

### S EDITION - Added style and comfort

18" diamond cut alloy wheels

Black synthetic leather upholstery

### Exterior

- 18" diamond cut alloy wheels
- Roof bars
- Chrome finish fog lights surrounds
- Adamantium front & rear skid plates