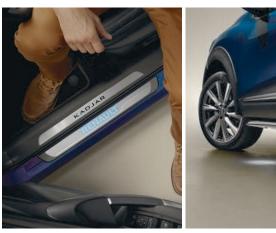

### **LIGHTING PACK\*\***

Illuminated Door Sills and Side Styling Bars with Entry light