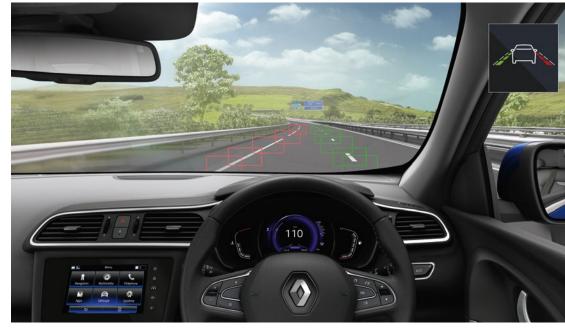

# Controlled trajectories

To make sure that you have as much control as possible during each and every one of your adventures, 2 cameras, 12 sensors and a radar keep a constant watch on your movements. The speed alert system with traffic sign recognition\* system helps you adapt your driving to road sign data captured by the camera. A visual alert is shown on your dashboard and suggests saving it as the value for the speed limiter.

The Lane Departure Warning will let you know when you have strayed across a continuous broken line without indicating.

\*Available from S Edition