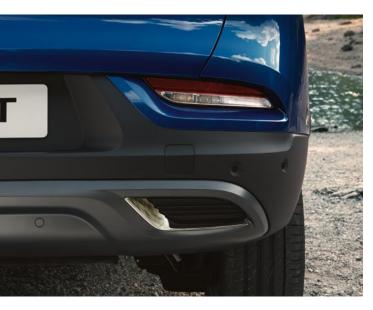

### An athletic look

An SUV through and through, the Renault KADJAR proudly sports its adventurous look and powerful design. Evidencing its authentic personality, its chrome-finish grille surrounded by LED lights really make KADJAR stand out. At the rear, fog lights keep watch: dust, mist, drizzle, nothing will stop you. Featuring new front and rear skid plates, the 18" alloy wheels^ are ready to take up any kind of terrain. Its shark fin antenna on the roof combines perfect aerodynamics and unique style.