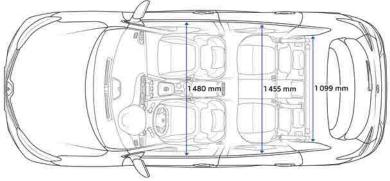

the manufacturer's minimum maintenance programme requirements for the term of the Service Plan purchased (refer to the Warranty and Service sheet in the Handover Document wallet for details). The plan ends when you reach the age or mileage limit (whichever comes first). Services must be carried out in line with the manufacturer's minimum maintenance programme requirements and servicing intervals within +/-1 month or 1,000 miles of the service interval and can only be carried out at a Renault Approved outlet. Service plans do not cover wear and tear items such as (but not limited to) tyres, wiper blades or brakes. For Service plan full Terms & Conditions visit www.renault.co.uk/owners.

Cannot be part exchanged, refunded or transferred. All prices quoted are MRRP.

# Dimension diagrams









### **BOOT VOLUME**

| With inflation kit (VDA volume, dm³)                    | 472   |
|---------------------------------------------------------|-------|
| With inflation kit (volume in litres)                   | 527   |
| Max. loading volume seats folded down (VDA volume, dm³) | 1,478 |

### DIMENSIONED DRAWING (mm)

| Α  | Wheelbase                                  | 2,646         |
|----|--------------------------------------------|---------------|
| В  | Overall length                             | 4,489         |
| С  | Front overhang                             | 913           |
| D  | Rear overhang                              | 930           |
| E  | Front track                                | 1,556         |
| F  | Rear track                                 | 1,542