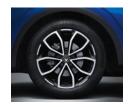

### An athletic look

An SUV through and through, the Renault KADJAR proudly sports its adventurous look and powerful design. Evidencing its authentic personality, its chrome-finish grille surrounded by LED lights really make KADJAR stand out. At the rear, fog lights keep watch: dust, mist, drizzle, nothing will stop you. Featuring new front and rear skid plates, the 18" alloy wheels^ are ready to take up any kind of terrain. Its shark fin antenna on the roof combines perfect aerodynamics and unique style.