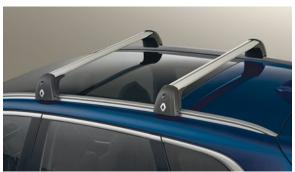

### **PET PACK**

Partition Grille and All-in-one Boot Liner

**ROOF BARS** 

SIDE STEPS\*\*

**ROOF BOX** 

\*All accessories available to order individually. \*\*These accessories require registration of the vehicle before fitment.

TRANSPORT

Roof Bars

Urban Loader Roof Box

Retractable Tow Bar\*\*