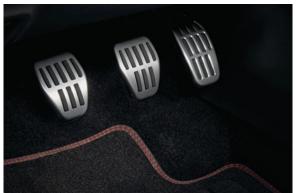

PACK\*\***

Illuminated Door Sills and Side Styling Bars with Entry light





### **PET PACK**

Partition Grille and All-in-one Boot Liner



**ROOF BARS** 



SIDE STEPS\*\*



**ROOF BOX** 



\*All accessories available to order individually. \*\*These accessories require registration of the vehicle before fitment.

Accessories are fitted post-production and may have an impact on real world fuel (actual) consumption and CO<sub>2</sub> figures.

For more information and additional accessories, consult the KADJAR accessories brochure. For prices, please refer to Renault Car Price Guide.

### Accessories

Experience your KADJAR to the max with our accessories\*

### **PREMIUM MATS**



### STANDARD BOOT LINER



### **ALL-IN-ONE BOOT LINER**



### WIRELESS PHONE CHARGER SPORT PEDALS





### **KENWOOD DASHCAM**

The on-board camera automatically starts recording as soon as the vehicle ignition is switched on.

### **INDIVIDUAL ACCESSORIES**

| STYLE             |  |
|-------------------|--|
| Sport Pedals      |  |
| Side Styling Bars |  |
| Side Stens**      |  |

PROTECTION
Standard Boot Liner
All-in-one Boot Liner
Kenwood Dashcam

TRANSPORT

Roof Bars

Urban Loader Roof Box

Retractable Tow Bar\*\*

### **ACCESSORY PACKS**

Pet Pack - Partition Grille and All-in-one Boot Liner

**Lighting Pack\*\*** - Illuminated Door Sills and Side Styling Bars with Entry Light

\*All accessories available to order individually. \*\*These accessories require registration of the vehicle before fitment.

Accessories are fitted post-production and may have an impact on real world fuel (