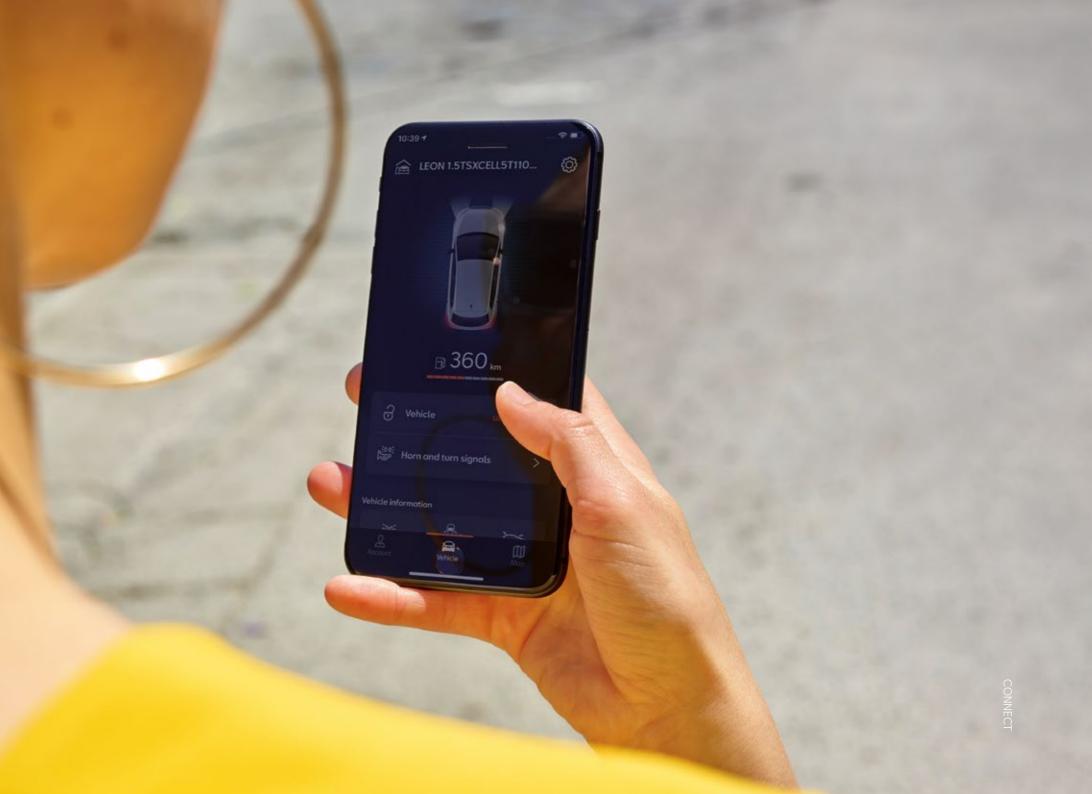

# Your car. Always connected.

Want a seamless digital experience? The new SEAT Leon keeps you constantly connected. Behind the wheel or outside your car. Download the SEAT CONNECT App and use your smartphone to access vehicle data. Or open SEAT CONNECT through the touchscreen to start planning your route or organise your playlist. Now you can locate parking spaces, see realtime traffic maps and get route information to improve your experience even more. Always there, always on. That's what real connectivity means.

### **Remote Access.**

With Remote Access you can lock and unlock your Leon. Open the app to check up on the lighting and ventilation status of your vehicle. Capture all the data from your drive. And never worry about forgetting where you parked again. Just open Remote Access and your Leon will use its horn and lights to tell you where it is. You, your smartphone and your Leon. The perfect team.