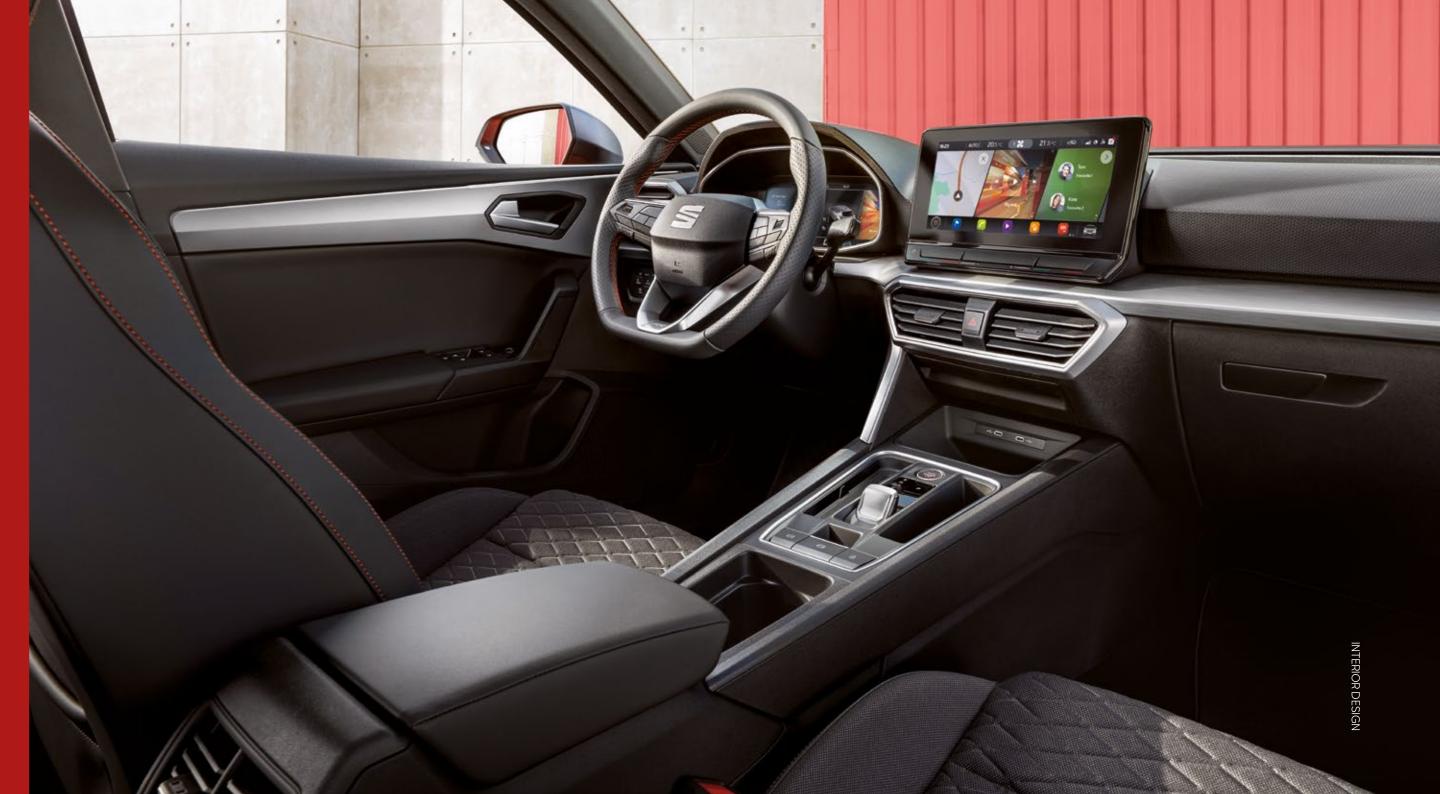

A wraparound LED ambient light welcomes you inside. Now, choose the right tone for your mood. But it's not just about the colours. The LEDs connect with advanced sensors outside, providing alerts that can prevent collisions. The new interior is well-equipped, elegant and has bigger proportions to give you more comfort in the cabin. The touchscreen display is now subtly angled towards the driver for better access to the 10" Navigation System.

Your new SEAT Leon keeps you in touch. What do you need to get where you're going? The new Digital Cockpit has a splitscreen that lets you display navigation maps with route information. How do you want to get there? Right next to it, you'll find a high-resolution 10" Navigation System with a customisable touchscreen and voice control. Keep your hands on the wheel and tell your Leon where you want to go. It will take you there.