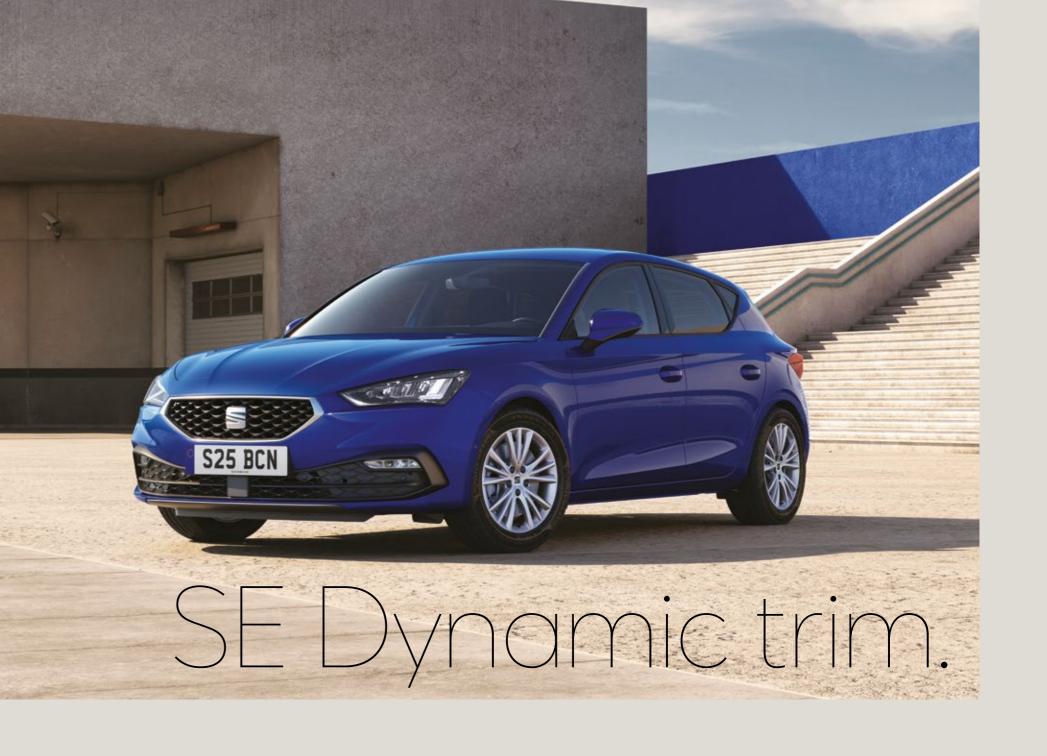

## A new way to do it all.

Say Hola! to the SE Dynamic. With natural voice recognition woken up by the words "Hola, hola", a digital cockpit and a button-free central display tilted towards the driver, you're stylish, connected and ready for the road.