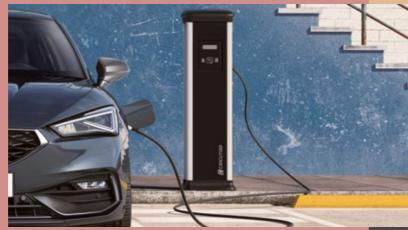

### Plug-in. Shine on.

The new SEAT Leon e-Hybrid is much more than a standard hybrid car. Like most hybrids, it recharges its battery automatically. But it's a plug-in too. That means it uses its electric motor first, only resorting to the petrol engine for extra power. To recharge, simply plug it into a conventional power source.

The hybrid-electric combination makes this the most convenient low-emissions option available. The plug-in 75 kW electric engine combines with the 1.4 litre TSI engine to achieve 204 PS of total power.