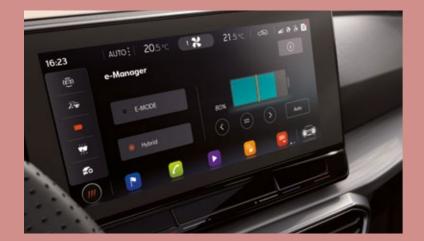

### Plug-in. Shine on.

The new SEAT Leon e-Hybrid is much more than a standard hybrid car. Like most hybrids, it recharges its battery automatically. But it's a plug-in too. That means it uses its electric motor first, only resorting to the petrol engine for extra power. To recharge, simply plug it into a conventional power source.

The hybrid-electric combination makes this the most convenient low-emissions option available. The plug-in 75 kW electric engine combines with the 1.4 litre TSI engine to achieve 204 PS of total power.