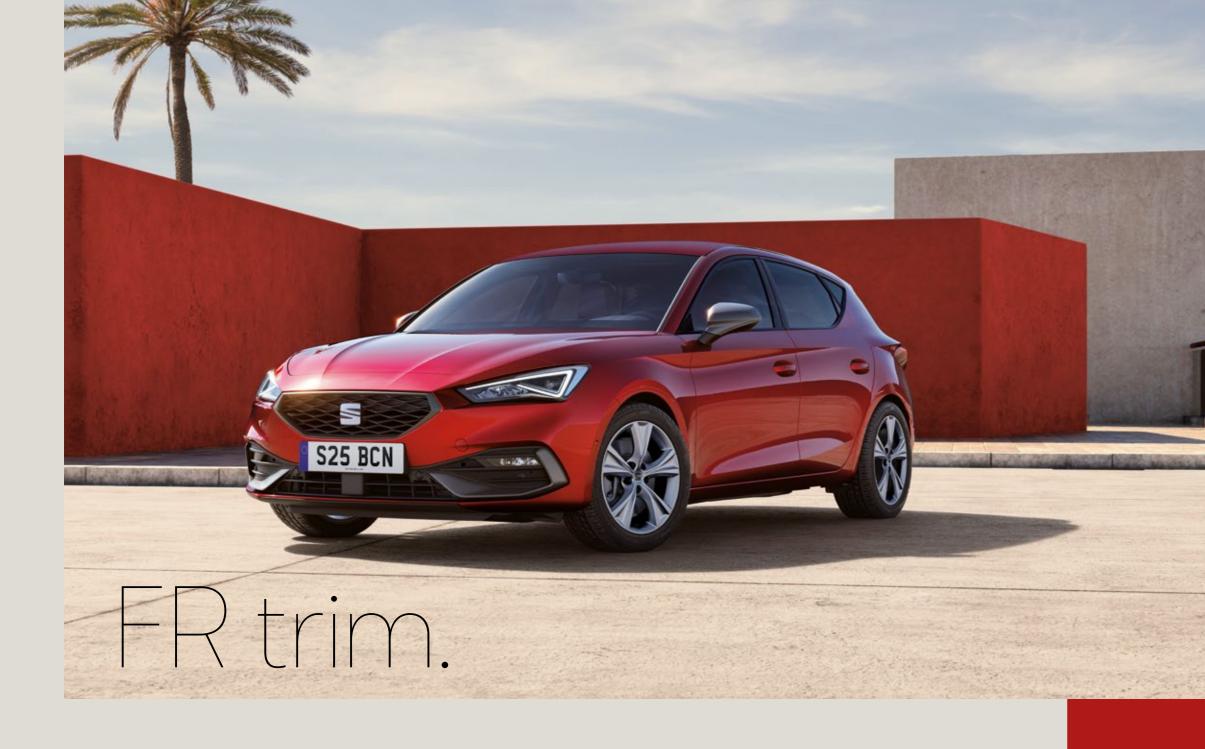

### The next level Leon.

Sometimes it's worth going that extra mile, to get where you want. The FR brings even more attitude and sporty appeal to the Leon. FR-specific suspension gives you a more dynamic drive, FR bumpers, 17" alloy wheels, and the FR badge on the rear give you a more assured look.