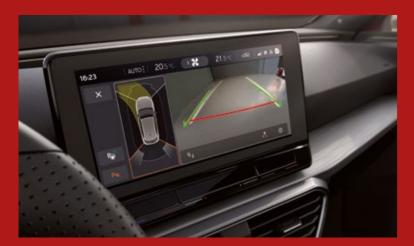

### Hassle-free parking.

Use Park Assist alongside your rear-view camera to turn tight spaces into easy parking places.