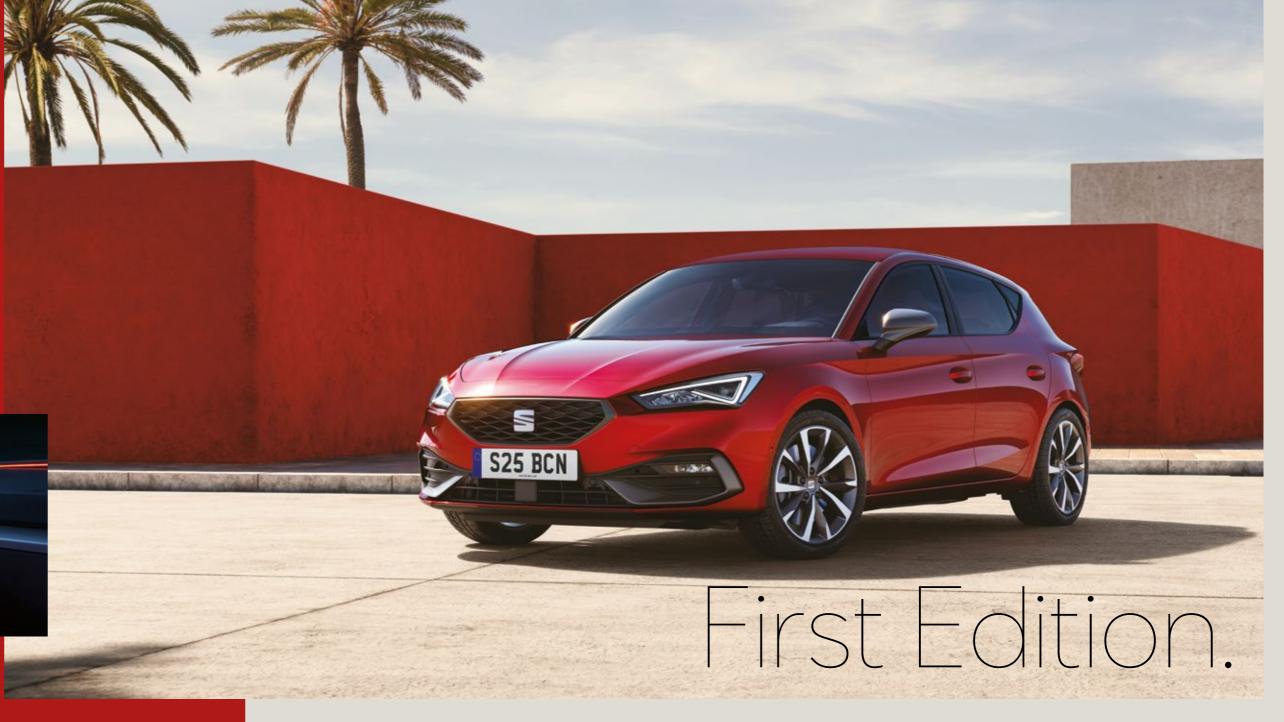

## Choose Brighter.

Made in Barcelona and powered by positive attitude, the new SEAT Leon has arrived with a bright new design, more comfortable interior and full connectivity. Need space? The new Leon Estate lets you pack more in. Want the Leon's powerful performance with lower emissions? The Leon e-Hybrid brings an electric driving experience.

A sportier look. Fully connected. More engine choices. Now you have even more ways to shine with the new Leon.

# Bold. Strong. Connected.

First impressions shine bright. Diamond front grille at the front, a coast-to-coast LED light at the rear. The new SEAT Leon looks and feels more seductive than ever. Smooth, flowing surfaces and dynamic lines give the Leon a fresher, sportier spirit. Dynamic indicators display every one of your eye-catching turns. Distinctive blisters add movement and energy, giving your drive a more emotional feel. A car that stands out. Even when it's standing still.