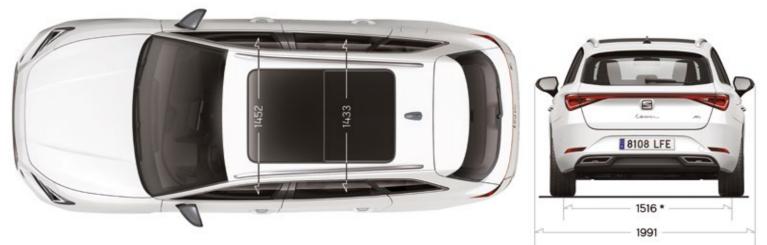

ear-view camera to turn tight spaces into easy parking places.



### Set the right tone.

A wraparound ambient light stretches around the interior. You can choose its colour to reflect your mood.





## Wheels.



16" URBAN ALLOY WHEELS



17" DYNAMIC Alloy wheels sedy



17" DYNAMIC Alloy Wheels

CLOTH





18" PERFORMANCE MACHINED ALLOY WHEELS

SE SE SE Dynamic SEDY FR FR First Edition FE

# Upholsteries.



TWO TONE GREY AND BLACK FABRIC WITH DARK SILVER STITCHING SE SEDY



TWO TONE GREY FABRIC WITH LAVA RED STITCHING FR FE



# Colours.

SE SE SE Dynamic SEDY FR FR First Edition FE



**DESIRE RED** 



**EMOCION RED** 

**MYSTERY BLUE** 

FR FE

SE SEDY FR



**MAGNETIC TECH** 

SE SEDY FR

FR FE

MIDNIGHT BLACK

SE SEDY FR



## Dimensions.







\* Model with 195/65 R15 ET45





\* Model with 195/65 R15 ET45

## SEAT

SEAT is committed to a policy of continuous product development and reserves the right to make changes to specifications, colours and prices without notice. The information in this brochure can therefore be given as guidance only. While SEAT makes every effort to ensure that specifications are accurate at the time of publication, you should always check with your authorised SEAT Partner for the latest information. Due to limitations of the printing process the colours reproduced in this brochure may vary slightly from the actual paint colour and material. This vehicle and all its parts, as well as the original spares, were designed according to the Legal Regulations governing the prevention and minimisation of Environmental lmpact, through the use