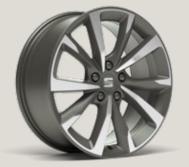

## Wheels.

16" URBAN ALLOY WHEELS

17" DYNAMIC Alloy wheels sedy

17" DYNAMIC Alloy Wheels

CLOTH

18" PERFORMANCE MACHINED ALLOY WHEELS

SE SE SE Dynamic SEDY FR FR First Edition FE