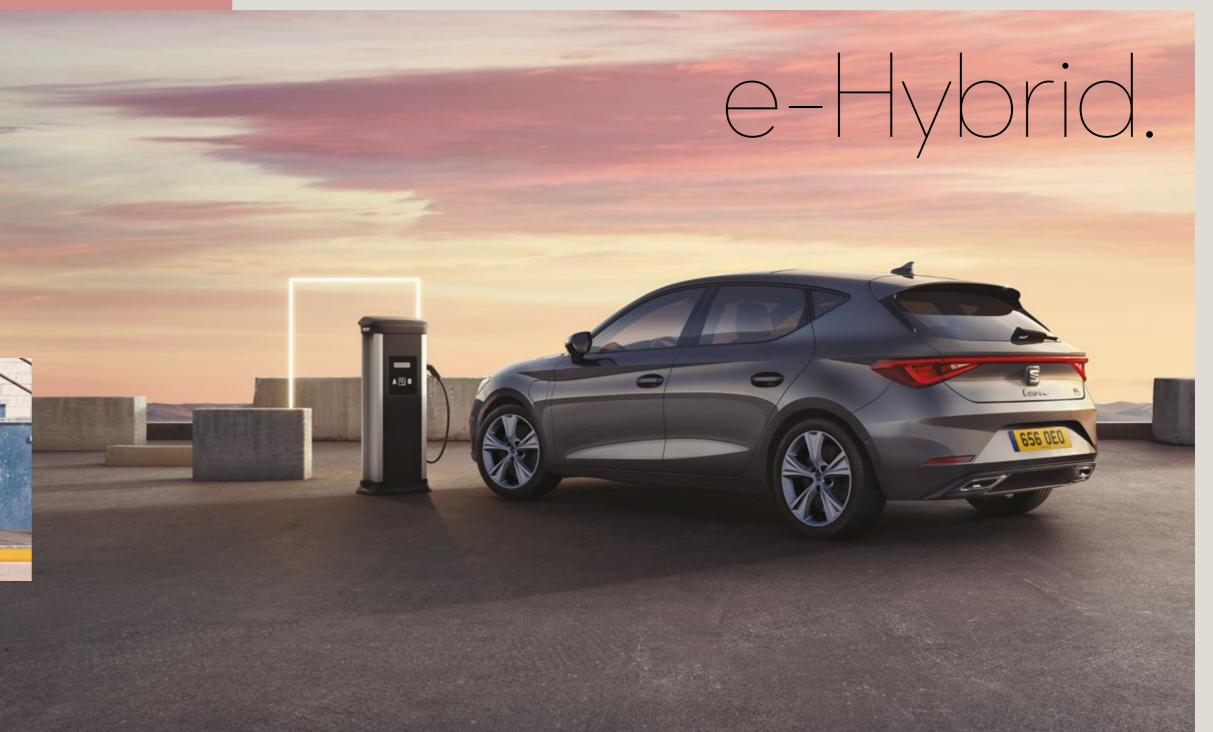

### Plug-in. Shine on.

The new SEAT Leon e-Hybrid is much more than a standard hybrid car. Like most hybrids, it recharges its battery automatically. But it's a plug-in too. That means it uses its electric motor first, only resorting to the petrol engine for extra power. To recharge, simply plug it into a conventional power source.

The hybrid-electric combination makes this the most convenient low-emissions option available. The plug-in 75 kW electric engine combines with the 1.4 litre TSI engine to achieve 204 PS of total power.