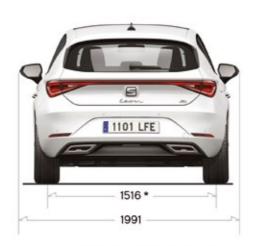

.

Use Park Assist alongside your rear-view camera to turn tight spaces into easy parking places.



### Set the right tone.

A wraparound ambient light stretches around the interior. You can choose its colour to reflect your mood.





## Wheels.



16" URBAN ALLOY WHEELS



17" DYNAMIC Alloy wheels sedy



17" DYNAMIC Alloy Wheels

CLOTH





18" PERFORMANCE MACHINED ALLOY WHEELS

SE SE SE Dynamic SEDY FR FR First Edition FE

# Upholsteries.



TWO TONE GREY AND BLACK FABRIC WITH DARK SILVER STITCHING SE SEDY



TWO TONE GREY FABRIC WITH LAVA RED STITCHING FR FE



# Colours.

SE SE SE Dynamic SEDY FR FR First Edition FE



**DESIRE RED** 



**EMOCION RED** 

**MYSTERY BLUE** 

FR FE

SE SEDY FR



**MAGNETIC TECH** 

SE SEDY FR

FR FE

MIDNIGHT BLACK

SE SEDY FR



## Dimensions.







\* Model with 195/65 R15 ET45





\* Model with 195/65 R15 ET45

## SEAT

SEAT is committed to a policy of continuous product development and reserves the right to make changes to specifications, colours and prices without notice. The information in this brochure can therefore be given as guidance only. While SEAT makes every effort to ensure that specifications are accurate at the time of publication, you should always check with your authorised SEAT Partner for the latest information. Due to limitations of the printing process the colours reproduced in this brochure may vary slightly from the actual paint colour and material. This vehicle and all its parts, as well as the original spares, were designed according to the Legal Regulations governing the prevention and minimisation of Env