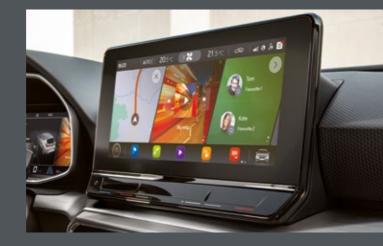

# Your car. Always connected.

Want a seamless digital experience? The new SEAT Leon keeps you constantly connected. Behind the wheel or outside your car. Download the SEAT CONNECT App and use your smartphone to access vehicle data. Or open SEAT CONNECT through the touchscreen to start planning your route or organise your playlist. Now you can locate parking spaces, see realtime traffic maps and get route information to improve your experience even more. Always there, always on. That's what real connectivity means.

### Online infotainment.

Keep your maps constantly updated, plan your next journey and send it from your computer or smartphone to your car. Find out where to refuel along the way and check out prices and opening hours. You can even use voice control to access destinations, media and radio. Because when you're fully connected, the possibilities are endless.