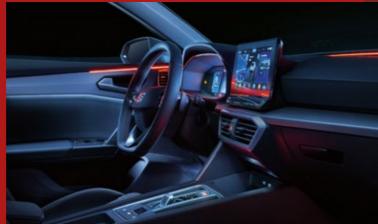

### Set the right tone.

A wraparound ambient light stretches around the interior. You can choose its colour to reflect your mood.