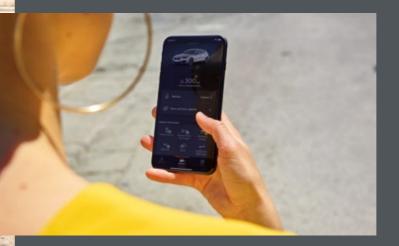

# Your car. Always connected.

Want a seamless digital experience? The new SEAT Leon keeps you constantly connected. Behind the wheel or outside your car. Download the SEAT CONNECT App and use your smartphone to access vehicle data. Or open SEAT CONNECT through the touchscreen to start planning your route or organise your playlist. Now you can locate parking spaces, see realtime traffic maps and get route information to improve your experience even more. Always there, always on. That's what real connectivity means.

### **Remote Access.**

With Remote Access you can lock and unlock your Leon. Open the app to check up on the lighting and ventilation status of your vehicle. Capture all the data from your drive. And never worry about forgetting where you parked again. Just open Remote Access and your Leon will use its horn and lights to tell you where it is. You, your smartphone and your Leon. The perfect team.