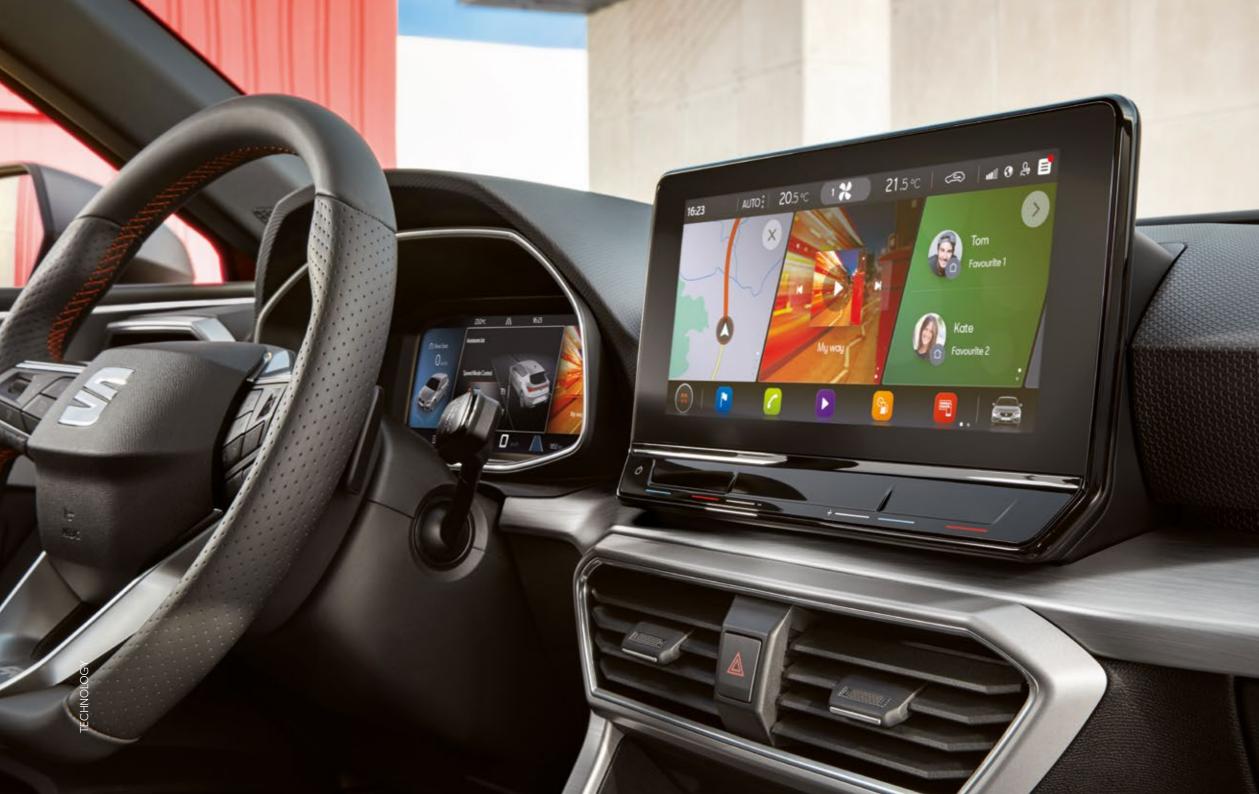

Your new SEAT Leon keeps you in touch. What do you need to get where you're going? The new Digital Cockpit has a splitscreen that lets you display navigation maps with route information. How do you want to get there? Right next to it, you'll find a high-resolution 10" Navigation System with a customisable touchscreen and voice control. Keep your hands on the wheel and tell your Leon where you want to go. It will take you there.