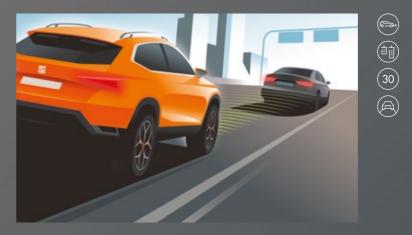

### Side Assist.

Sometimes, approaching vehicles can remain out of sight. That's where Side Assist comes in. It picks up approaching vehicles outside your field of vision and warns you with a signal on the wraparound ambient light. Thanks to the two radar sensors in the rear of the car, Side Assist can detect the presence of vehicles in a 70-meter range.

### ACC predictive with Front Assist.

Using a front radar to scan the road, ACC constantly anticipates the danger ahead. Whether it's a car coming into your lane or a risky curve you're entering too quickly, your Leon is always ready to slow down. The system uses cameras and Navigation System to analyse bends and speed limits into the speed control.