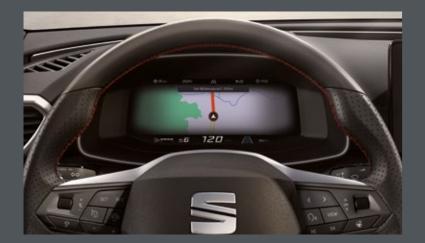

Your new SEAT Leon keeps you in touch. What do you need to get where you're going? The new Digital Cockpit has a splitscreen that lets you display navigation maps with route information. How do you want to get there? Right next to it, you'll find a high-resolution 10" Navigation System with a customisable touchscreen and voice control. Keep your hands on the wheel and tell your Leon where you want to go. It will take you there.