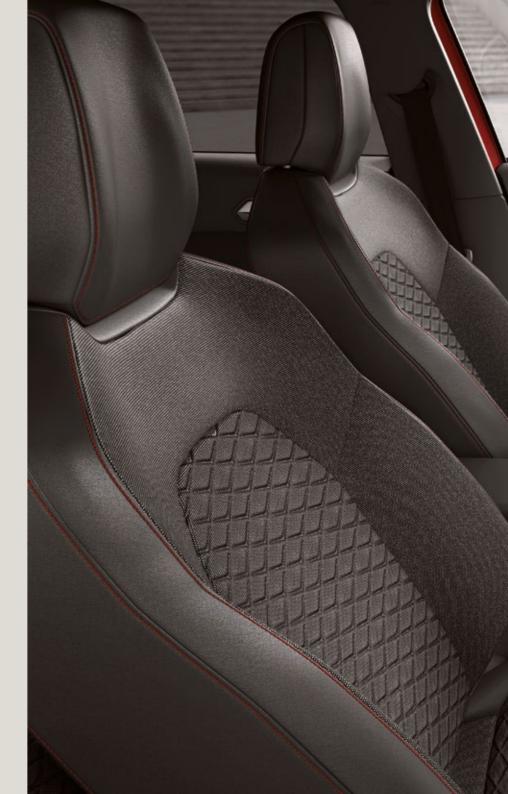

### Sit with attitude.

The new Leon FR sporty seats, keeping you snug while you power into those curves.

# Upholsteries.

TWO TONE GREY AND BLACK FABRIC WITH DARK SILVER STITCHING SE SEDY

TWO TONE GREY FABRIC WITH LAVA RED STITCHING FR FE