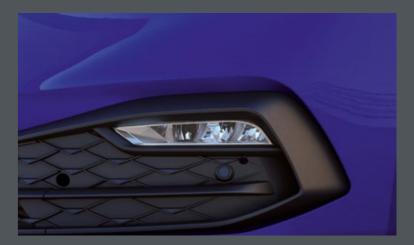

### See further, see better.

Fog lamps with cornering function help you to cut through the mist and take on those challenging corners.