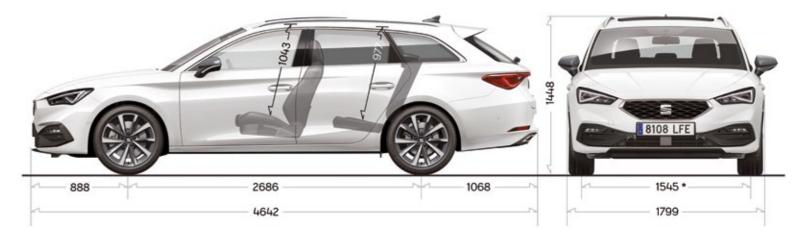

rear-view camera to turn tight spaces into easy parking places.



### Set the right tone.

A wraparound ambient light stretches around the interior. You can choose its colour to reflect your mood.





## Wheels.



16" URBAN ALLOY WHEELS



17" DYNAMIC Alloy wheels sedy



17" DYNAMIC Alloy Wheels

CLOTH





18" PERFORMANCE MACHINED ALLOY WHEELS

SE SE SE Dynamic SEDY FR FR First Edition FE

# Upholsteries.



TWO TONE GREY AND BLACK FABRIC WITH DARK SILVER STITCHING SE SEDY



TWO TONE GREY FABRIC WITH LAVA RED STITCHING FR FE



# Colours.

SE SE SE Dynamic SEDY FR FR First Edition FE



**DESIRE RED** 



**EMOCION RED** 

**MYSTERY BLUE** 

FR FE

SE SEDY FR



**MAGNETIC TECH** 

SE SEDY FR

FR FE

MIDNIGHT BLACK

SE SEDY FR



## Dimensions.







\* Model with 195/65 R15 ET45





\* Model with 195/65 R15 ET45

## SEAT

SEAT is committed to a policy of continuous product development and reserves the right to make changes to specifications, colours and prices without notice. The information in this brochure can therefore be given as guidance only. While SEAT makes every effort to ensure that specifications are accurate at the time of publication, you should always check with your authorised SEAT Partner for the latest information. Due to limitations of the printing process the colours reproduced in this brochure may vary slightly from the actual paint colour and material. This vehicle and all its parts, as well as the original spares, were designed according to the Legal Regulations governing the prevention and minimisation of Environmental lmpact, through the us