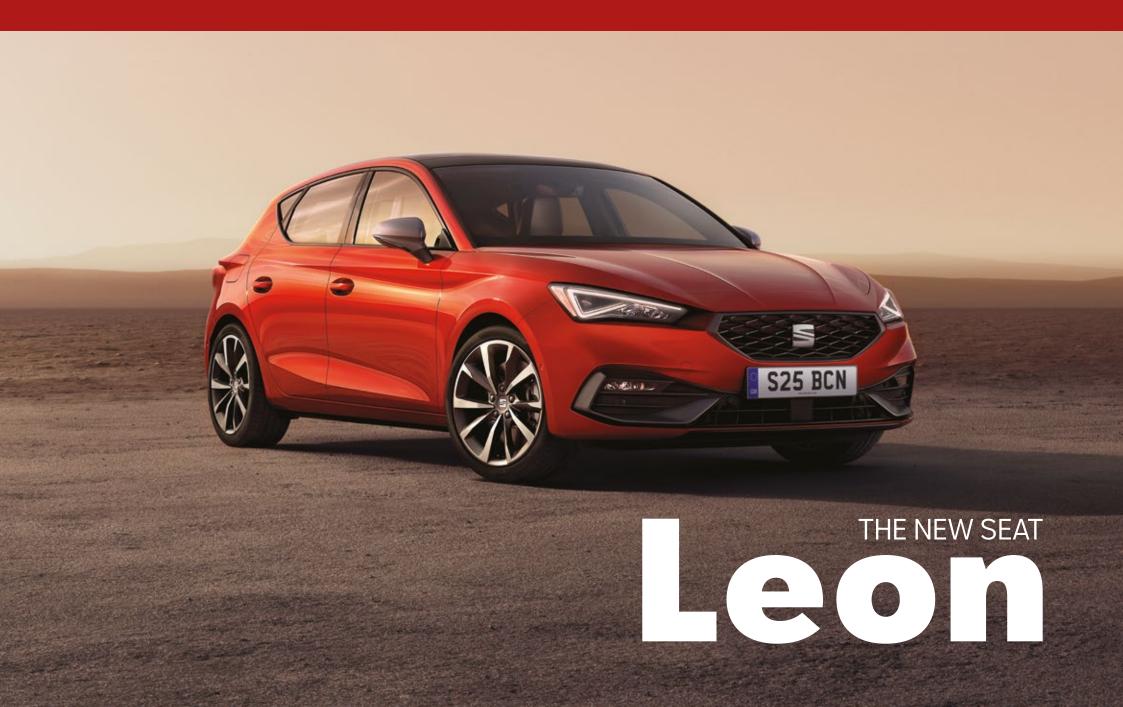

## Choose Brighter.

Made in Barcelona and powered by positive attitude, the new SEAT Leon has arrived with a bright new design, more comfortable interior and full connectivity. Need space? The new Leon Estate lets you pack more in. Want the Leon's powerful performance with lower emissions? The Leon e-Hybrid brings an electric driving experience.

A sportier look. Fully connected. More engine choices. Now you have even more ways to shine with the new Leon.

# Bold. Strong. Connected.

First impressions shine bright. Diamond front grille at the front, a coast-to-coast LED light at the rear. The new SEAT Leon looks and feels more seductive than ever. Smooth, flowing surfaces and dynamic lines give the Leon a fresher, sportier spirit. Dynamic indicators display every one of your eye-catching turns. Distinctive blisters add movement and energy, giving your drive a more emotional feel. A car that stands out. Even when it's standing still.