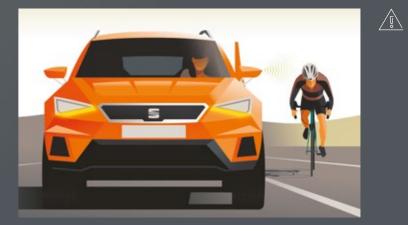

### Exit Assist.

Keeping you safe on your journey doesn't end when you arrive. When you're ready to leave your Leon, Exit Assist detects approaching obstacles like incoming traffic or bicycles. An acoustic and visual warning alerts you if opening the door could lead to a collision.