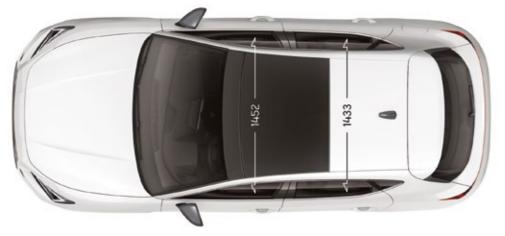

ng.

Use Park Assist alongside your rear-view camera to turn tight spaces into easy parking places.



### Set the right tone.

A wraparound ambient light stretches around the interior. You can choose its colour to reflect your mood.





## Wheels.



16" URBAN ALLOY WHEELS



17" DYNAMIC Alloy wheels sedy



17" DYNAMIC Alloy Wheels

CLOTH





18" PERFORMANCE MACHINED ALLOY WHEELS

SE SE SE Dynamic SEDY FR FR First Edition FE

# Upholsteries.



TWO TONE GREY AND BLACK FABRIC WITH DARK SILVER STITCHING SE SEDY



TWO TONE GREY FABRIC WITH LAVA RED STITCHING FR FE



# Colours.

SE SE SE Dynamic SEDY FR FR First Edition FE



**DESIRE RED** 



**EMOCION RED** 

**MYSTERY BLUE** 

FR FE

SE SEDY FR



**MAGNETIC TECH** 

SE SEDY FR

FR FE

MIDNIGHT BLACK

SE SEDY FR



## Dimensions.







\* Model with 195/65 R15 ET45





\* Model with 195/65 R15 ET45

## SEAT

SEAT is committed to a policy of continuous product development and reserves the right to make changes to specifications, colours and prices without notice. The information in this brochure can therefore be given as guidance only. While SEAT makes every effort to ensure that specifications are accurate at the time of publication, you should always check with your authorised SEAT Partner for the latest information. Due to limitations of the printing process the colours reproduced in this brochure may vary slightly from the actual paint colour and material. This vehicle and all its parts, as well as the original spares, were designed according to the Legal Regulations governing the prevention and minimisation of E