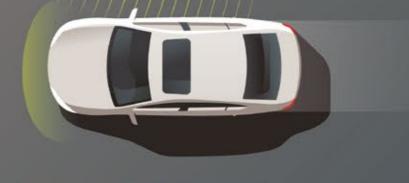

### Side Assist.

Sometimes, approaching vehicles can remain out of sight. That's where Side Assist comes in. It picks up approaching vehicles outside your field of vision and warns you with a signal on the wraparound ambient light. Thanks to the two radar sensors in the rear of the car, Side Assist can detect the presence of vehicles in a 70-meter range.