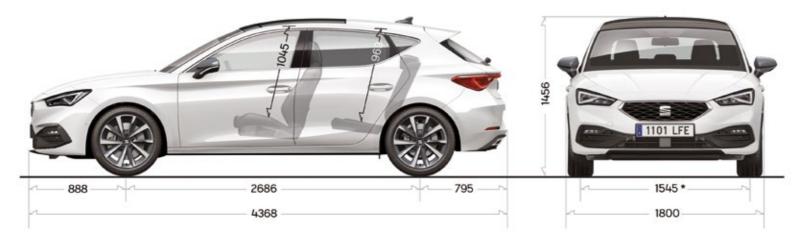

king.

Use Park Assist alongside your rear-view camera to turn tight spaces into easy parking places.



### Set the right tone.

A wraparound ambient light stretches around the interior. You can choose its colour to reflect your mood.





## Wheels.



16" URBAN ALLOY WHEELS



17" DYNAMIC Alloy wheels sedy



17" DYNAMIC Alloy Wheels

CLOTH





18" PERFORMANCE MACHINED ALLOY WHEELS

SE SE SE Dynamic SEDY FR FR First Edition FE

# Upholsteries.



TWO TONE GREY AND BLACK FABRIC WITH DARK SILVER STITCHING SE SEDY



TWO TONE GREY FABRIC WITH LAVA RED STITCHING FR FE



# Colours.

SE SE SE Dynamic SEDY FR FR First Edition FE



**DESIRE RED** 



**EMOCION RED** 

**MYSTERY BLUE** 

FR FE

SE SEDY FR



**MAGNETIC TECH** 

SE SEDY FR

FR FE

MIDNIGHT BLACK

SE SEDY FR



## Dimensions.







\* Model with 195/65 R15 ET45





\* Model with 195/65 R15 ET45

## SEAT

SEAT is committed to a policy of continuous product development and reserves the right to make changes to specifications, colours and prices without notice. The information in this brochure can therefore be given as guidance only. While SEAT makes every effort to ensure that specifications are accurate at the time of publication, you should always check with your authorised SEAT Partner for the latest information. Due to limitations of the printing process the colours reproduced in this brochure may vary slightly from the actual paint colour and material. This vehicle and all its parts, as well as the original spares, were designed according to the Legal Regulations governing the prevention and minimisation of