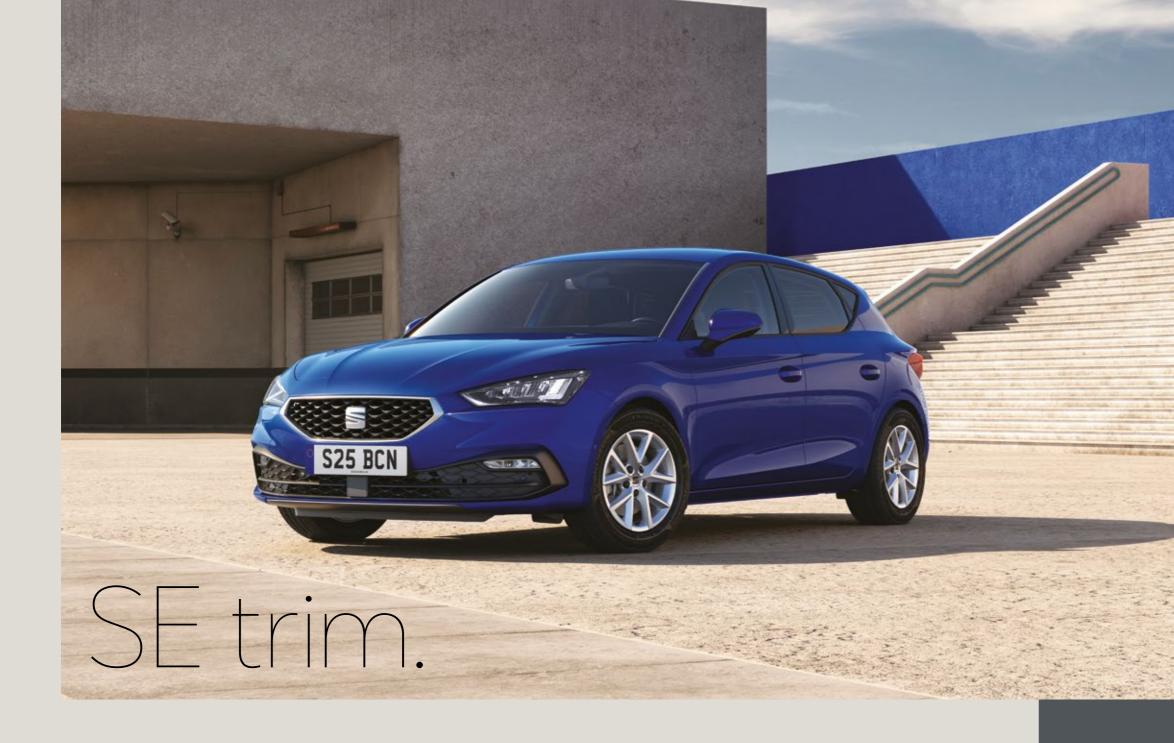

## More style. More substance.

Welcome to your world. The Leon SE trim has plenty to brag about inside and out. From the 16" Alloy Wheels to all the key essentials inside and out, the SE trim is for those who know what they want.