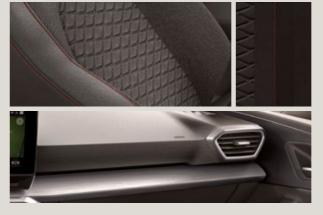

A wraparound LED ambient light welcomes you inside. Now, choose the right tone for your mood. But it's not just about the colours. The LEDs connect with advanced sensors outside, providing alerts that can prevent collisions. The new interior is well-equipped, elegant and has bigger proportions to give you more comfort in the cabin. The touchscreen display is now subtly angled towards the driver for better access to the 10" Navigation System.

### Set the right tone.

A wraparound ambient light stretches around the interior. You can choose its colour to reflect your mood.

# Upholsteries.

TWO TONE GREY AND BLACK FABRIC WITH DARK SILVER STITCHING SE SEDY

TWO TONE GREY FABRIC WITH LAVA RED STITCHING FR FE