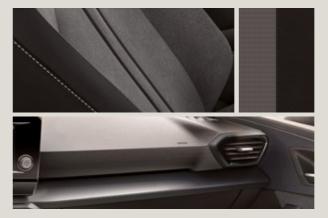

# Upholsteries.

TWO TONE GREY AND BLACK FABRIC WITH DARK SILVER STITCHING SE SEDY

TWO TONE GREY FABRIC WITH LAVA RED STITCHING FR FE