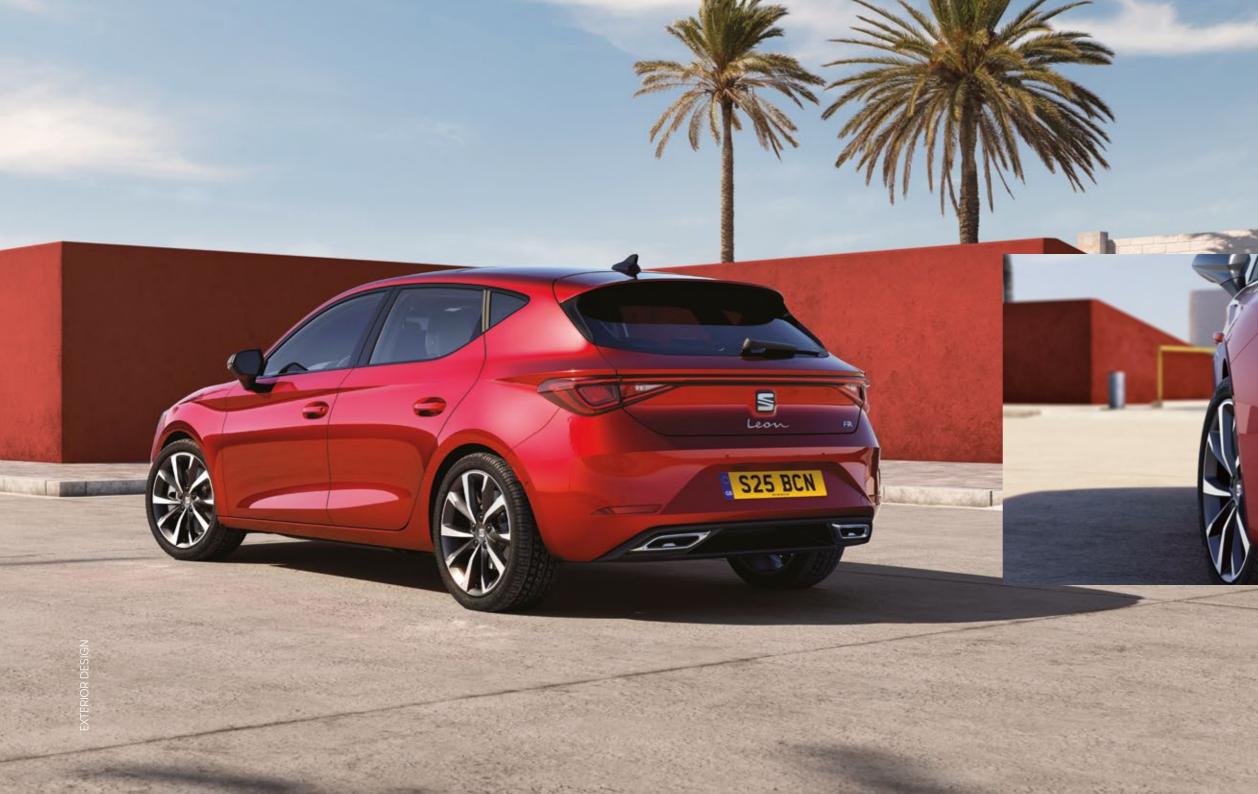

# Bold. Strong. Connected.

First impressions shine bright. Diamond front grille at the front, a coast-to-coast LED light at the rear. The new SEAT Leon looks and feels more seductive than ever. Smooth, flowing surfaces and dynamic lines give the Leon a fresher, sportier spirit. Dynamic indicators display every one of your eye-catching turns. Distinctive blisters add movement and energy, giving your drive a more emotional feel. A car that stands out. Even when it's standing still.