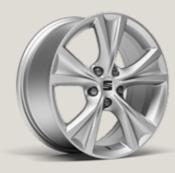

## Wheels.

16" URBAN ALLOY WHEELS

17" DYNAMIC Alloy wheels sedy

17" DYNAMIC Alloy Wheels

CLOTH

18" PERFORMANCE MACHINED ALLOY WHEELS

SE SE SE Dynamic SEDY FR FR First Edition FE